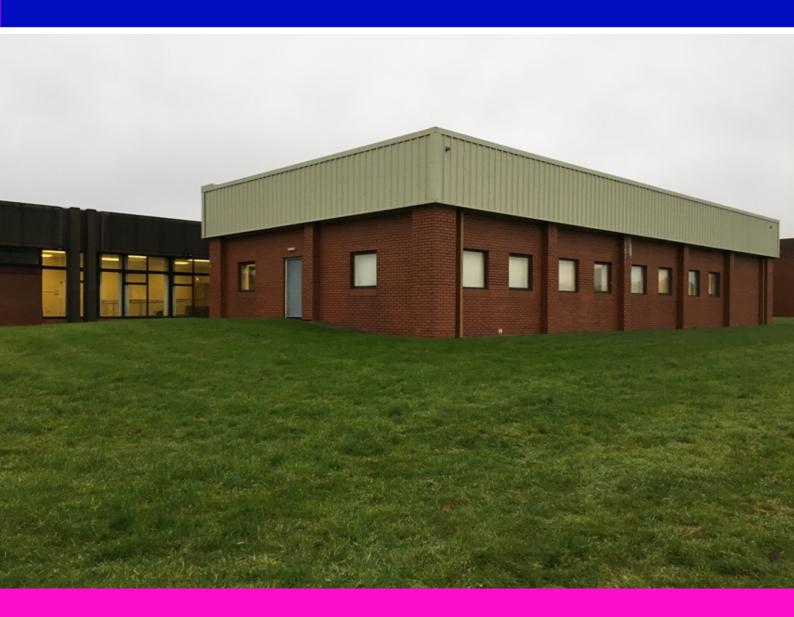

## Office Space, Hallwood Road,

### Workington

Lillyhall Industrial Estate, Workington, CA14 4PW

#### DESCRIPTION

The property comprises ground floor offices and storage space forming part of the Electricity Northwest depot. The accommodation benefits from Cat 2 lighting, comms, a communal fire alarm system and modern office facilities.