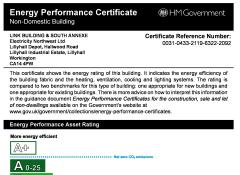

# Stochnicki Information Main heating fuel: Grid Supplied Electricity Building environment: Heating and Mechanical UV Total useful floor area (m<sup>2</sup>): 407 Building envision rate (sgC/m<sup>2</sup>): 3 Building ensiston rate (sgC/m<sup>2</sup>): 102.99 Primary energy use (kWh/m<sup>2</sup> per year): 608.18