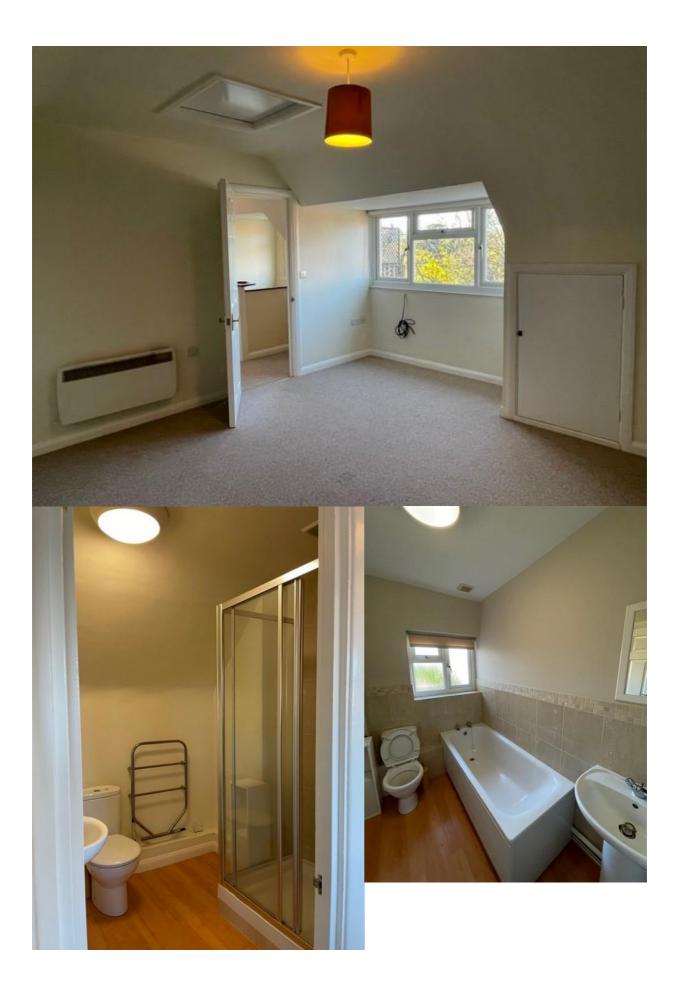

### DESCRIPTION

The property comprises a mid-terrace, retail, residential and gym premises on 3 storeys. It has a lock-up shop on ground trading as MG Barbers, a separate rear building let to a fitness business and a vacant two bedroom flat on first and second floors approached from the rear. Approx. net areas:

Retail: 34.6 m<sup>2</sup>(372 ft<sup>2</sup>) NIA overall

Gym: 44.0 m<sup>2</sup> (474 ft<sup>2</sup>) NIA overall

Flat: In all circa 52.6 m<sup>2</sup> (566 ft<sup>2</sup>) internal plus bathrooms, circulation space and external balcony; 3 rooms, K & B.