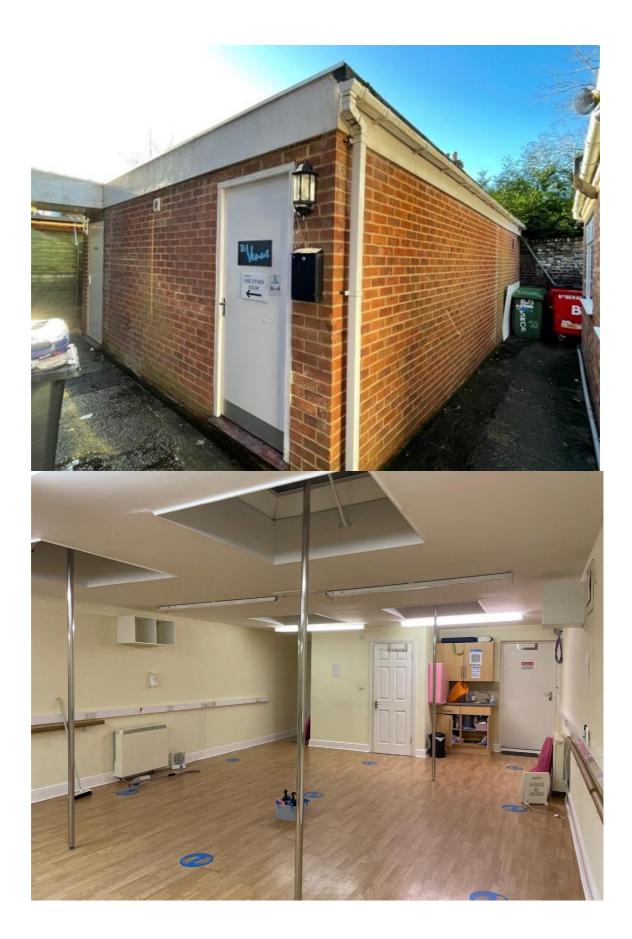

### DESCRIPTION

The property comprises a mid-terrace, retail, residential and gym premises on 3 storeys. It has a lock-up shop on ground trading as MG Barbers, a separate rear building let to a fitness business and a vacant two bedroom flat on first and second floors approached from the rear. Approx. net areas:

Retail: 34.6 m<sup>2</sup>(372 ft<sup>2</sup>) NIA overall

Gym: 44.0 m<sup>2</sup> (474 ft<sup>2</sup>) NIA overall

Flat: In all circa 52.6 m<sup>2</sup> (566 ft<sup>2</sup>) internal plus bathrooms, circulation space and external balcony; 3 rooms, K & B.

### **TENANCIES**

The shop is let to one individual on a 10 year lease from 26/4/2018, with the next rent review June 2023, at £12,000 p.a.x. payable monthly. The fitness studio is let for 5 years from 1/2/2018 at £6,600 p.a.x., payable monthly. The flat is **vacant.** Total current income is £18,600 p.a.x.