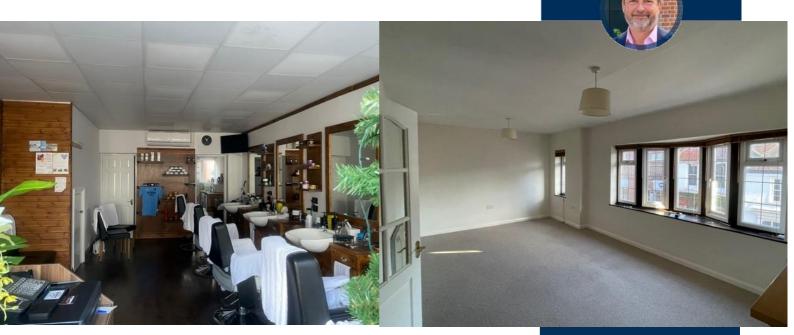

### DESCRIPTION

The property comprises a mid-terrace, retail, residential and gym premises on 3 storeys. It has a lock-up shop on ground trading as MG Barbers, a separate rear building let to a fitness business and a vacant two bedroom flat on first and second floors approached from the rear. Approx. net areas:

Retail: 34.6 m<sup>2</sup>(372 ft<sup>2</sup>) NIA overall

Gym: 44.0 m<sup>2</sup> (474 ft<sup>2</sup>) NIA overall

Flat: In all circa 52.6 m<sup>2</sup> (566 ft<sup>2</sup>) internal plus bathrooms, circulation space and external balcony; 3 rooms, K & B.