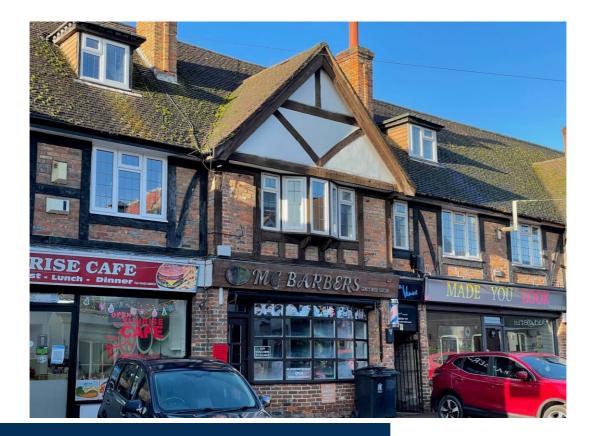

# FREEHOLD RETAIL / GYM INVESTMENT WITH VACANT FLAT FOR SALE

87 HIGH STREET, BURNHAM, BUCKS SLI 7JZ

- TOWN CENTRE LOCATION
- SHOP HELD AT
  REVERSIONARY RENT
- 5.8% NET INITIAL YIELD

## LOCATION

The property is situated on the west side of High Street in the centre of the town of Burnham, 100 m or so north of its junction with Jennery Lane and its public car park. No 87 is one of 5 terraced properties set back from the street with customer parking in front. To the right of the shop is a passage leading to the rear of the properties and it is from this that the rear ground floor gym and the flat are accessed.

### DESCRIPTION

The property comprises a mid-terrace, retail, residential and gym premises on 3 storeys. It has a lock-up shop on ground trading as MG Barbers, a separate rear building let to a fitness business and a vacant two bedroom flat on first and second floors approached from the rear. Approx. net areas: