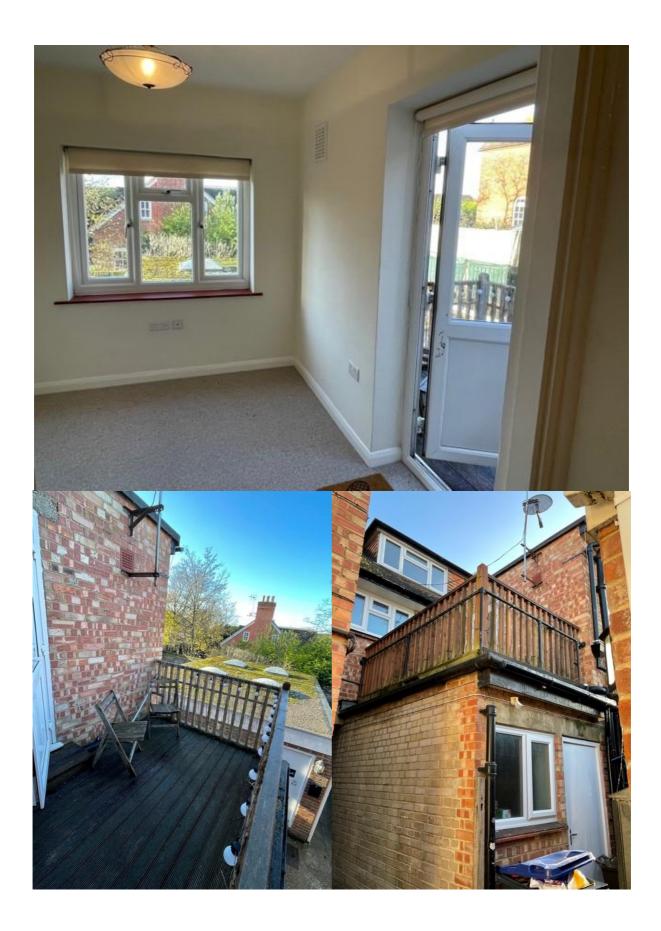

Retail: 34.6 m<sup>2</sup>(372 ft<sup>2</sup>) NIA overall

Gym: 44.0 m<sup>2</sup> (474 ft<sup>2</sup>) NIA overall

Flat: In all circa 52.6 m<sup>2</sup> (566 ft<sup>2</sup>) internal plus bathrooms, circulation space and external balcony; 3 rooms, K & B.