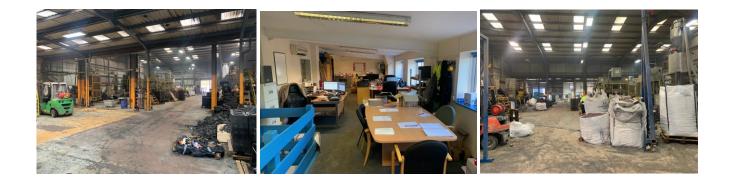

#### DESCRIPTION

The Property comprises a detached, extended, two bay Workshop/Warehouse of steel portal frame construction with good quality two-storey Offices. The walls are insulated profile steel cladding over brick/block cavity walls. The roofs are ridged and pitched insulated profile steel. The eaves height to the front bay is 16'8" (5.08m), with the rear bay being 25'0" (7.62m).

Internally, the bays benefit from sodium lighting. Access is via three roller-shutter loading doors.

Externally, the Property has a hard-surfaced Car Park to the front and a fenced and gated Yard to the side.

The Gross Internal Area (GIA) of the Property is circa 13,077 sq ft (1,215 sq m). There is a section of Mezzanine Storage extending to 359 sq ft (33 sq m).