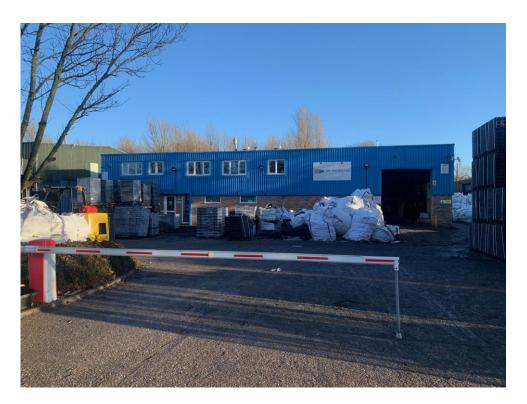

#### DESCRIPTION

The Property comprises a detached, extended, two bay Workshop/Warehouse of steel portal frame construction with good quality two-storey Offices. The walls are insulated profile steel cladding over brick/block cavity walls. The roofs are ridged and pitched insulated profile steel. The eaves height to the front bay is 16'8" (5.08m), with the rear bay being 25'0" (7.62m).

Internally, the bays benefit from sodium lighting. Access is via three roller-shutter loading doors.

Externally, the Property has a hard-surfaced Car Park to the front and a fenced and gated Yard to the side.