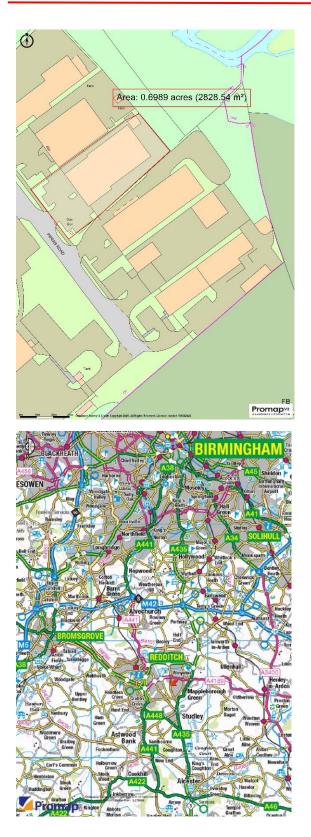

#### **LOCATION**

The Property is situated on Pipers Road in the established Park Farm Industrial Estate area of Redditch. The Property is a short distance from the A435 Birmingham Road which provides access to Junction 3 of the M42 approximately 6 miles to the North, and the A441 providing access to Junction 2 of the M42 approximately 8 miles North West.

The Gross Internal Area (GIA) of the Property is circa 13,077 sq ft (1,215 sq m). There is a section of Mezzanine Storage extending to 359 sq ft (33 sq m).