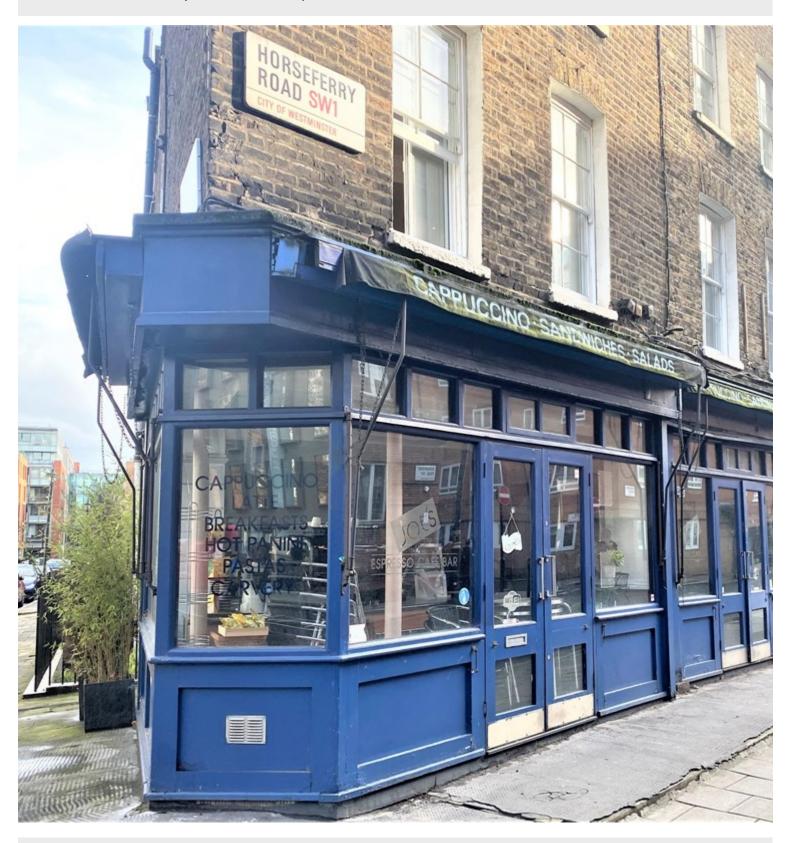

#### **O** DESCRIPTION

A prominently located corner retail unit located on the junction of Horseferry Road and Medway Street, within the heart of Westminster. The demise includes a ground floor sales area together with ancillary accommodation/preparation areas within the basement. Nearby occupiers include Pret a Manger, William Hill, Starbucks and Leon.

#### **AMENITIES**

- Corner unit
- Prominent location