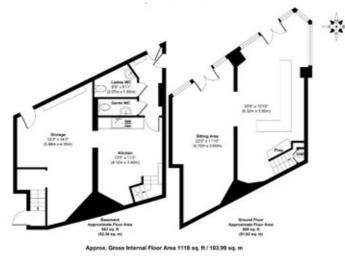

#### AVAILABILITY

| FLOOR    | SIZE (SQ FT) | AVAILABILITY |
|----------|--------------|--------------|
| Ground   | 555          | Under Offer  |
| Basement | 563          | Under Offer  |
| TOTAL    | 1,118        |              |