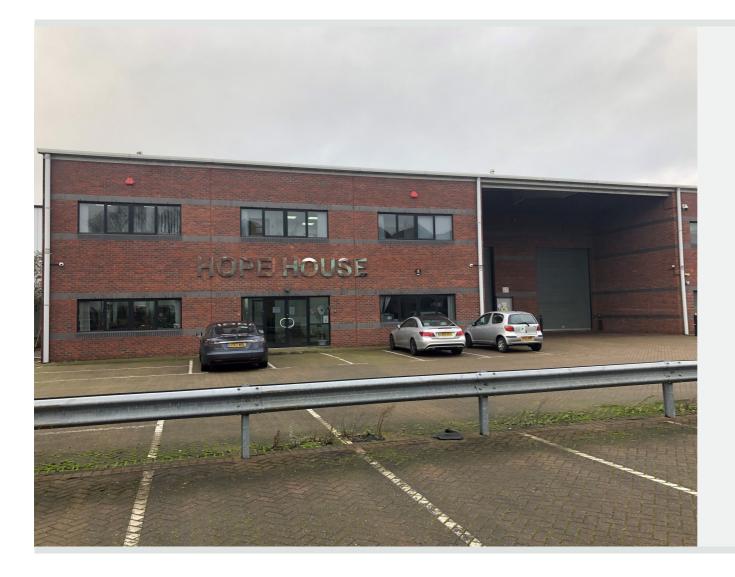

### **Description**

The property comprises a brick fronted building of steel portal frame construction, with steel clad elevations and a pitched roof with translucent light panels.

The warehouse provides a concrete floor, a covered loading area serviced by two up and over electric doors leading to the yard, and 30 car parking spaces.

The original warehouse provided 7.5m minimum eaves height, however there are first and second floor mezzanines providing a clear height below of 2.5m.

Offices are arranged over ground and first floor and have suspended ceilings with inset LED lights, heating and a cooling air conditioning system. Other amenities include WCs and a kitchen.