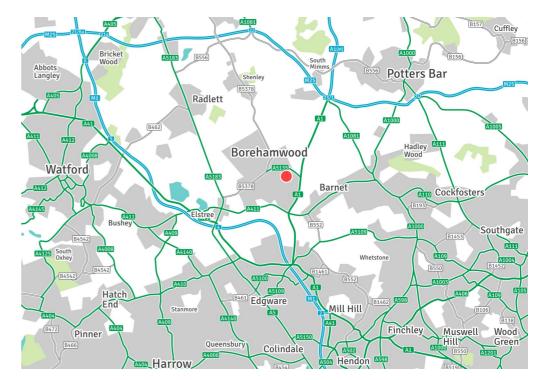

### Location

The property is located on Warwick Road with access to the A1 via Elstree Way, approximately 0.5 mile to the east.

1.5 miles to the west is Borehamwood town centre and mainline train station, which provides rail links to central London in circa 20 minutes.

The M25 (Junction 23) is approximately 3 miles to the north of the subject property.