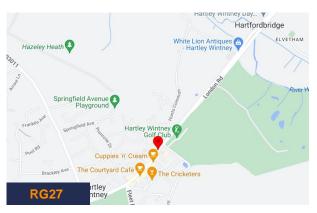

#### Location

Crown House occupies a prominent position on the A30 London Road to the north end of Hartley Wintney, within a very short walk of the town centre facilities that include a Post Office, convenience store, Costa Coffee, butchers, baker and a range of local retailers, together with a pub and restaurants.