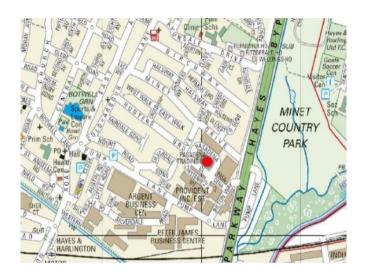

## **Location Plans**

## Location

The unit is located on the well-established Pump Lane Industrial Estate, which is accessed off the A312, Hayes By Pass. The A312 itself provides direct access to Junction 3 of the M4 to the south and A40/M40 to the north. Heathrow Cargo Terminal is circa 6 miles to the unit. Hayes & Harlington Railway Station is within 1 mile which will form part of the Crossrail's Elizabeth Line in 2021 providing direct services to Bond Street in 20 minutes.