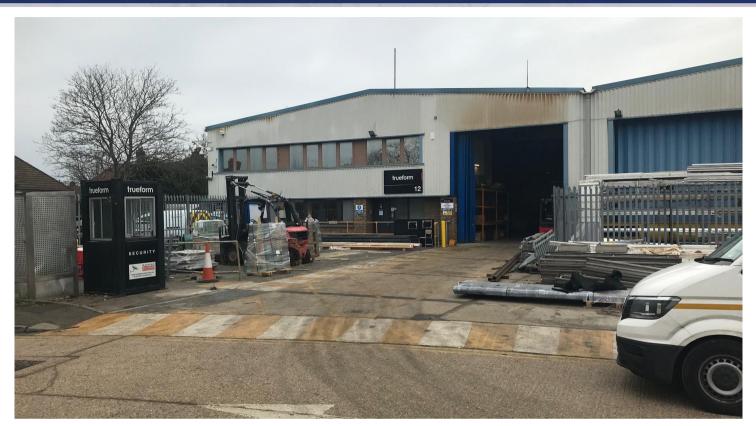

### **Description**

The unit offers a good yard with generous parking on a secure clean estate. The unit also offers additional parking/storage adjacent to the warehouse.

- ✓ 6m eaves height
- ✓ Steel portal frame construction
- ✓ Level access loading doors
- ✓ 25+ Parking plus additional for the yard