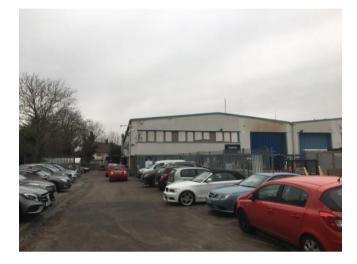

### **Description**

The unit offers a good yard with generous parking on a secure clean estate. The unit also offers additional parking/storage adjacent to the warehouse.

- ✓ 6m eaves height
- ✓ Steel portal frame construction
- ✓ Level access loading doors
- ✓ 25+ Parking plus additional for the yard