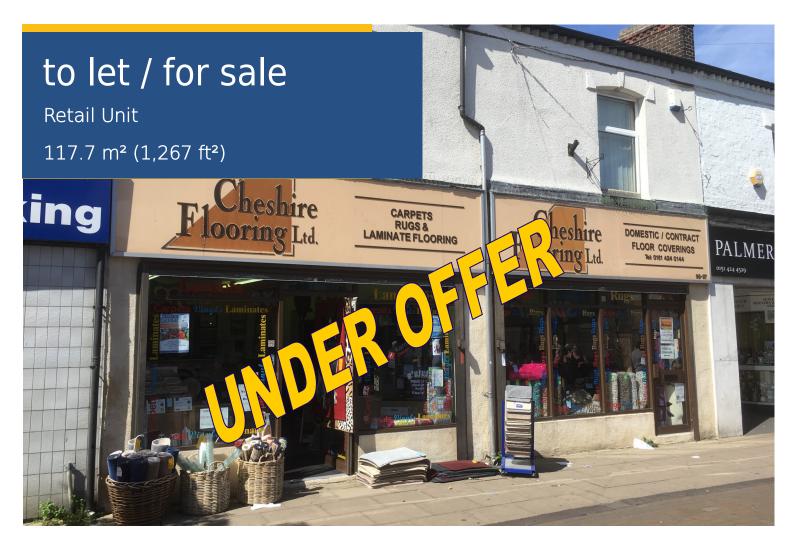

97 Widnes Road Widnes WA8 6BJ

- Prominent Retail Unit.
- Located on the Pedestrianised Section of Widnes Road.
- Busy Retail Location.
- Planning Consent for First Floor Flat.

MORGANWILLIAMS.com

01925 414909

Planning permission has been approved to convert the first floor into a flat, with a separate rear access to the retail unit. (Planning REF: 20/00567/PLD through Halton Borough Council).

The unit was previously owner occupied by Cheshire Flooring Limited who have traded in this location for a number of years and are only leaving due to retirement.

## Accommodation

Net Internal Area

| Ground | 67.7 m <sup>2</sup> | 728 ft <sup>2</sup>   |
|--------|---------------------|-----------------------|
| First  | 50.0 m <sup>2</sup> | 538 ft <sup>2</sup>   |
| Total  | 117.7 m²            | 1,267 ft <sup>2</sup> |