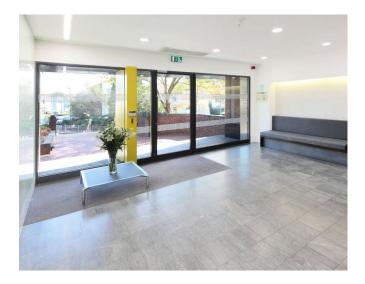

## **Description**

Reigate Place is a modern, purpose built office building split over 4 floors in a landscaped setting. The ground floor office benefits from a 2.5m floor to ceiling height, double glazed windows and good natural light. There is a good parking ratio of approximately 1:344 sq ft.

# **Key Benefits**

- ✓ Double glazed windows
- ✓ Parking ratio of approximately 1:344
- √ Video entry system
- ✓ Intruder alarm
- √ 24 hour access
- ✓ Good natural light