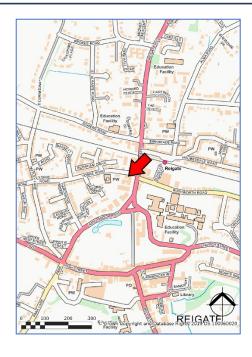

#### **Location Plan**

Reigate Place is prominently located on London Road, opposite Reigate Railway Station and only 1½ miles from J8 of the M25. Reigate town centre with all of its excellent amenities including a wide selection of restaurants, cafes and coffee shops is only a few minutes' walk away.