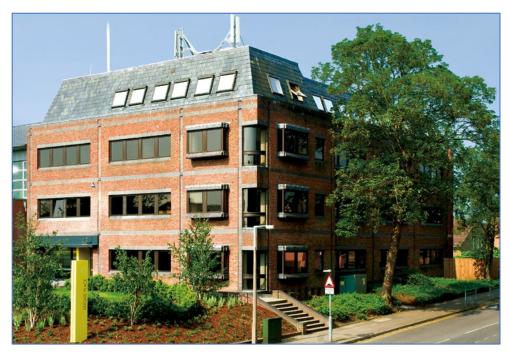

# GROUND FLOOR, REIGATE PLACE, 43 LONDON ROAD, REIGATE, SURREY RH2 9PW

HIGH QUALITY TOWN CENTRE OFFICE SPACE - TO LET 3,520 sq ft (327.05 sq m)

Reigate Place is prominently located on London Road, opposite Reigate Railway Station and only 1½ miles from J8 of the M25. Reigate town centre with all of its excellent amenities including a wide selection of restaurants, cafes and coffee shops is only a few minutes' walk away.

## **Description**

Reigate Place is a modern, purpose built office building split over 4 floors in a landscaped setting. The ground floor office benefits from a 2.5m floor to ceiling height, double glazed windows and good natural light. There is a good parking ratio of approximately 1:344 sq ft.