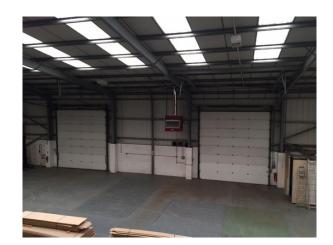

#### DESCRIPTION

The Property comprises a single-storey, single bay Warehouse/Factory Unit, with brick and profile metal clad elevations under a profile metal sheet clad roof with roof-lights. The Warehouse has an eaves height of approximately 20'0" and a concrete floor. Access to the Unit is gained via two 'up-and-over' loading doors and the Warehouse incorporates high-level sodium lighting.

#### Schedule of Accommodation (approx. GIA)

| Warehouse/Production: | 11,962 sq ft |
|-----------------------|--------------|
| Ground Floor Offices: | 2,222 sq ft  |
| First Floor Offices:  | 2,034 sq ft  |

#### 16,218 sq ft

In addition, there is a further 2,923 sq ft of Mezzanine Floor stores within the works.