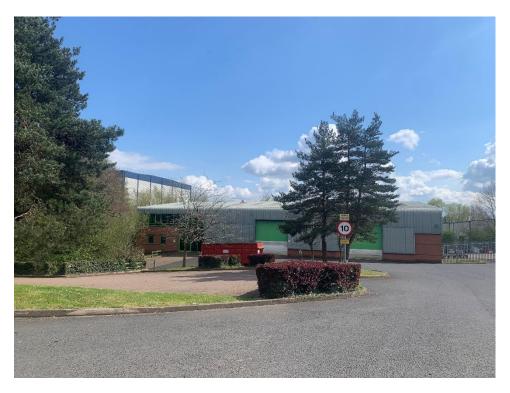

#### **LOCATION**

The Property is located on Arrow Business Park, Shawbank Road, approximately ½ mile from the Warwick Highway (A4189), 6½ miles from Junction 2 of the M42 Motorway and 3 miles from Redditch Town Centre.

#### DESCRIPTION

The Property comprises a single-storey, single bay Warehouse/Factory Unit, with brick and profile metal clad elevations under a profile metal sheet clad roof with roof-lights. The Warehouse has an eaves height of approximately 20'0" and a concrete floor. Access to the Unit is gained via two 'up-and-over' loading doors and the Warehouse incorporates high-level sodium lighting.

Office accommodation is provided at both Ground and First Floor levels and provides open-plan and partitioned Offices as well as Kitchen and WC facilities. Car parking and Yard/Loading Areas are also provided.