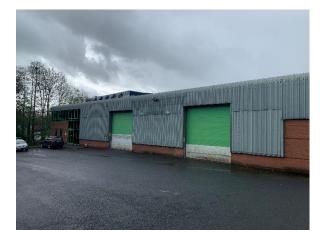

#### DESCRIPTION

The Property comprises a single-storey, single bay Warehouse/Factory Unit, with brick and profile metal clad elevations under a profile metal sheet clad roof with roof-lights. The Warehouse has an eaves height of approximately 20'0" and a concrete floor. Access to the Unit is gained via two 'up-and-over' loading doors and the Warehouse incorporates high-level sodium lighting.

Office accommodation is provided at both Ground and First Floor levels and provides open-plan and partitioned Offices as well as Kitchen and WC facilities. Car parking and Yard/Loading Areas are also provided.