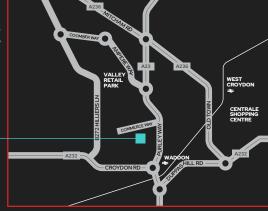

#### **LOCATION**

Commerce Trade Park is situated on Commerce Way just off the A23 Purley Way which is a well established key retail warehouse/trade counter and light industrial location being strategically situated approximately 10 miles south of Central London and 6 miles to the north of the M25.