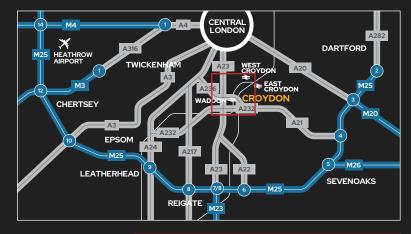

#### **LOCATION**

Commerce Trade Park is situated on Commerce Way just off the A23 Purley Way which is a well established key retail warehouse/trade counter and light industrial location being strategically situated approximately 10 miles south of Central London and 6 miles to the north of the M25.