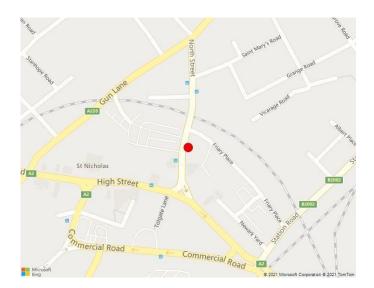

#### Location

The property is situated just off the A2 in Strood on North Street. Conveniently less than a minutes walk from Strood High Street which has a variety of High Street retail outlets including Aldi, Wilko, Sports Direct, Boots, HSBC, Barclays, as well as the Strood Retail Park where operators including Next, Matalan, M&S Food, B&M, Argos and Starbucks. The property has excellent road connectivity being 1.8 miles from both J1 & J2 of the M2 and established Medway City Estate is within 1.5 miles. Strood Station is 0.5 miles away which has services to London St Pancras International in 35 minutes.