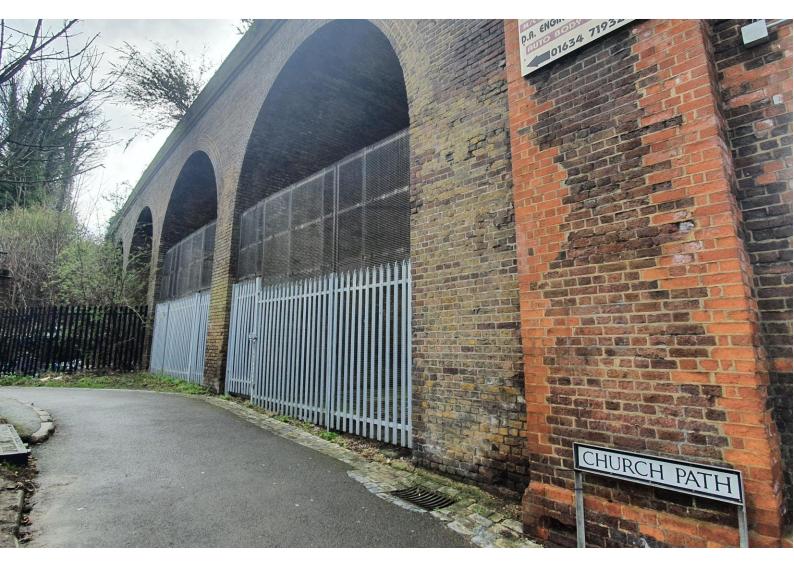

## TOWN CENTRE STORAGE ARCHES TO LET

- Storage Arch
- Town centre location
- Rent from £175 pcm
- Secure palisade fencing
- Good access to motorway network
- High speed rail links

Maidstone (01622) 673086 • Ashford (01233) 629281 • sibleypares.co.uk

#### Location

The property is situated just off the A2 in Strood on North Street. Conveniently less than a minutes walk from Strood High Street which has a variety of High Street retail outlets including Aldi, Wilko, Sports Direct, Boots, HSBC, Barclays, as well as the Strood Retail Park where operators including Next, Matalan, M&S Food, B&M, Argos and Starbucks. The property has excellent road connectivity being 1.8 miles from both J1 & J2 of the M2 and established Medway City Estate is within 1.5 miles. Strood Station is 0.5 miles away which has services to London St Pancras International in 35 minutes.

#### Description

Storage Arches To Let

#### Accommodation

There are a series of Railway Arches available, each self contained storage arches. The arches available are as follows;

Please note there is no water, power or wc with any of the arches.