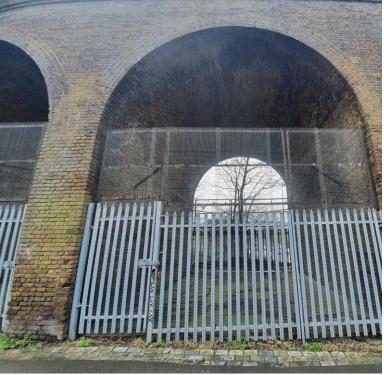

#### Description

Storage Arches To Let

#### Accommodation

There are a series of Railway Arches available, each self contained storage arches. The arches available are as follows;

Please note there is no water, power or wc with any of the arches.

| Area      | Sq Ft | Sq M  |
|-----------|-------|-------|
| Arch 1053 | 532   | 49.42 |
| Arch 1054 | 526   | 48.87 |