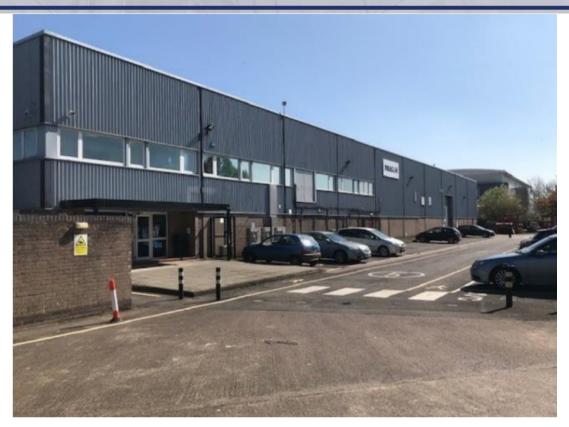

# **UNIT 2 BARNETT WAY, BARNWOOD, GLOUCESTER, GL4 3ED**

TO LET - INDUSTRIAL / WAREHOUSE UNIT

28,684 sq ft (2,664sq.m)

### **Description**

The property comprises a detached industrial warehouse building positioned on a self contained site with access from Barnett Way. The building is of framed construction with brick, block and clad elevations.