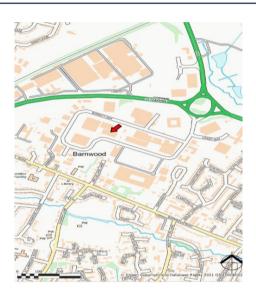

# Location

The premises are located within Barnwood Fields Business Park approximately three miles east of Gloucester City Centre and six miles south west of Cheltenham. Road access to the business park is excellent being directly off the A417 Barnwood bypass.

Junction 11a of the M5 Motorway approximately two miles east and Junction 11 of the M5 Motorway approximately four miles north east. Occupiers within Barnwood Fields include Lloyds Banking Group, Barclays Bank and EDF Energy. A Sainsburys supermarket is also located within the development.

#### **Location Plans**