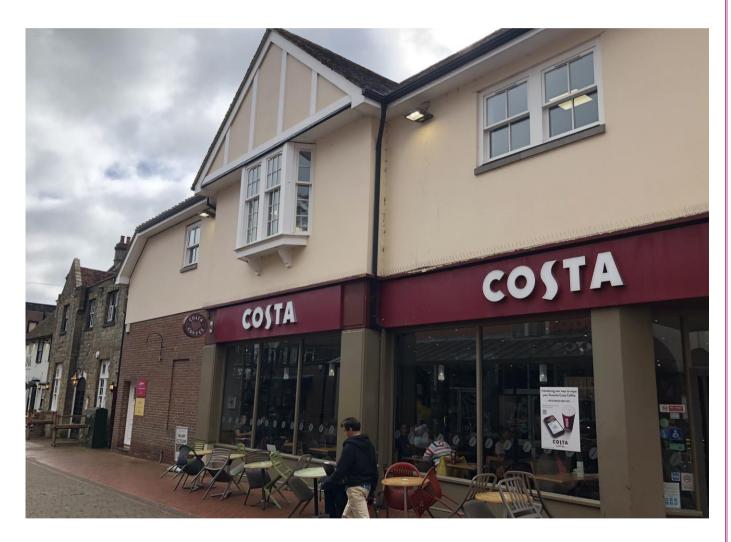

# **LOCATION**

Situated in the heart of Sevenoaks town centre, overlooking Bligh's Meadow with access from the pedestrian walkway opposite Nando's and The Card Factory. The suite is immediately above Costa.