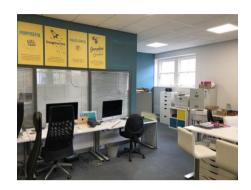

# **ACCOMMODATION**

Comprising a suite of offices, mostly open plan with a large private office and a partly glazed partitioned meeting room, along with a kitchen/break out area and male & female WCs.

Approx. floor areas:- 1,179 sq ft (109.53 sq.m.)