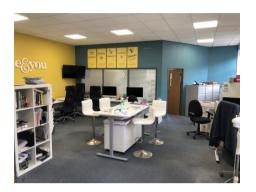

# **ACCOMMODATION**

Comprising a suite of offices, mostly open plan with a large private office and a partly glazed partitioned meeting room, along with a kitchen/break out area and male & female WCs.

Approx. floor areas:- 1,179 sq ft (109.53 sq.m.)