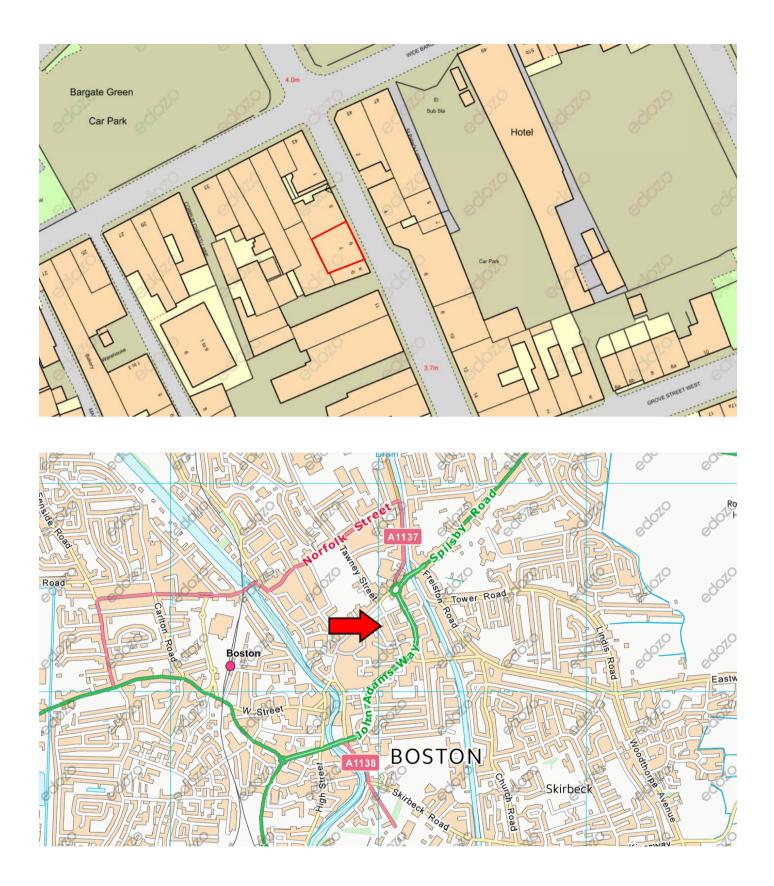

#### Location...

The bustling market town of Boston is located approximately 115 Miles to the north of London on the South Lincolnshire Fens.

The town has a strong retail offering, large hospital, twice weekly market, very active port and good road network connecting to the Midlands and East Anglian through the A17, A16 and A52.

The property is located to the north of Wide Bargate, Market Place with good access for public car parking and high levels of footfall.