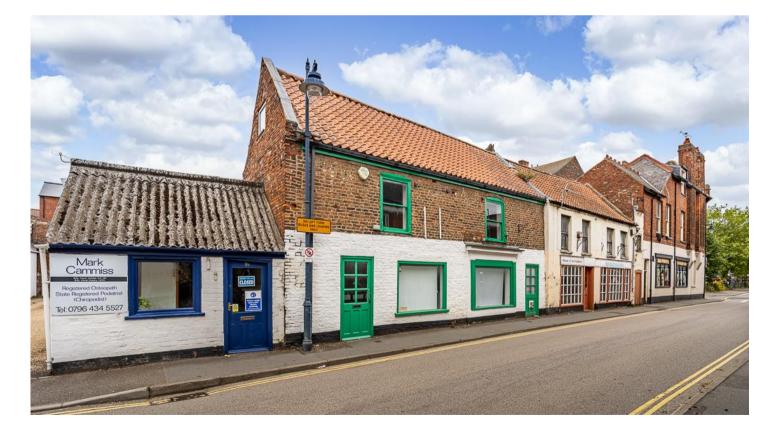

#### Location...

The bustling market town of Boston is located approximately 115 Miles to the north of London on the South Lincolnshire Fens.

The town has a strong retail offering, large hospital, twice weekly market, very active port and good road network connecting to the Midlands and East Anglian through the A17, A16 and A52.

The property is located to the north of Wide Bargate, Market Place with good access for public car parking and high levels of footfall.