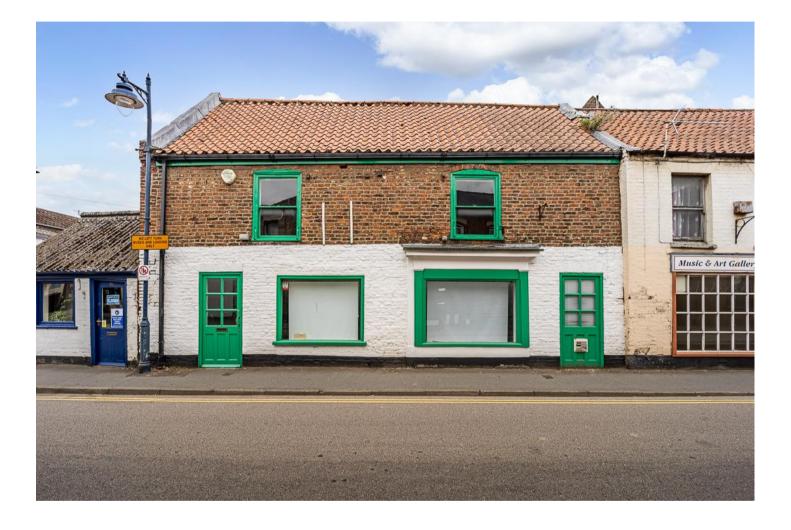

# Spacious Town Centre Retail Unit with Storage and First Floor Amenities

7-9 Pen Street | Boston | Lincolnshire | PE21 6TJ

Sales Area 40.1sqm, 431sqft Gross Internal Floor Area 132sqm, 1,420sqft Busy Retail Parade

#### **Main Sales Area**

Stairs lead from the sales area to the first floor.

**Bathroom**......4.2m x 2.5m, 10.7sqm Having a bathroom suite fitted and WC.