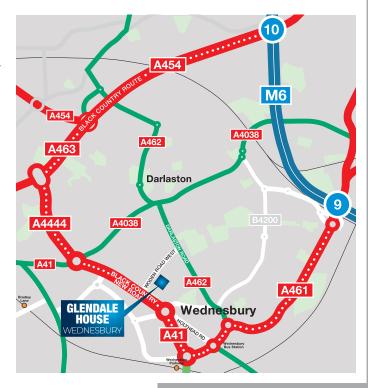

# **LOCATION - WS10 7SF**

The property is prominently situated on Woden Road West within a well-established commercial area on the Bescot Estate, Wednesbury.

The Black Country New Road (A41) and A461 are nearby, providing direct access to junction 9 of the M6 and wider West Midlands conurbation, including Wolverhampton (9 miles distant), West Bromwich (3 miles distant) and Birmingham beyond.