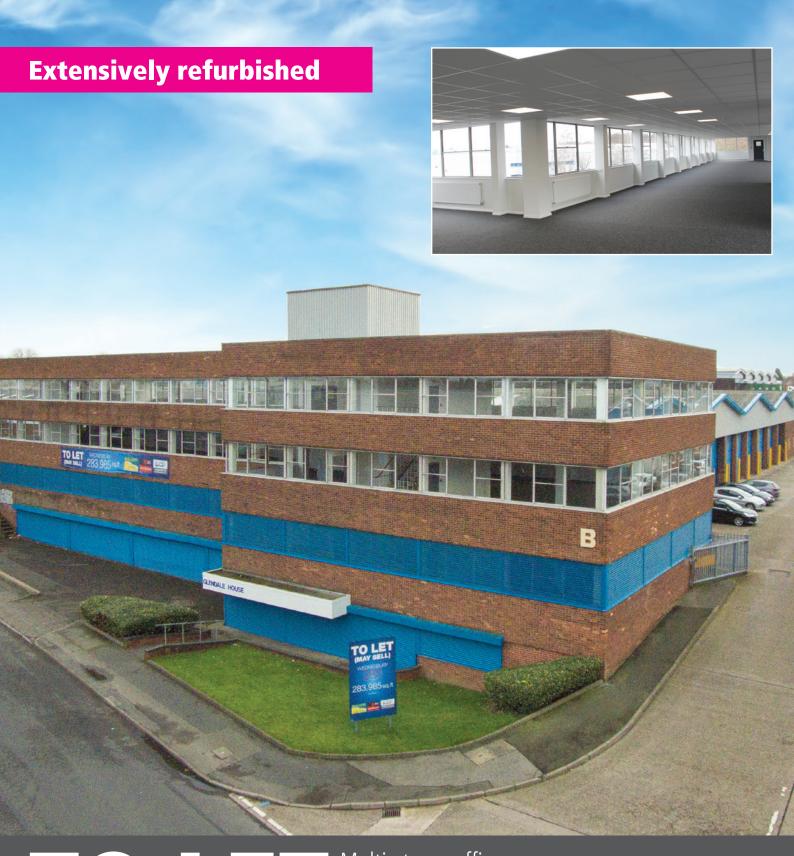

Multi-storey offices

2,194 - 21,001 sq.ft (204 - 1,951 sq.m)

Glendale House Woden Road West, Wednesbury, West Midlands, ws10 7SF

- Prominent location Modern open plan accommodation Ample free on-site parking
- On site securityClose to the A41 and A461

#### **DESCRIPTION**

Glendale House is a multi-storey office building of concrete frame construction, with brick in-fill and aluminium windows.

Divided over four floors, Glendale House currently offers refurbished open plan accommodation, including male and female toilet amenities with kitchen facilities. The building also provides beneficial on-site parking to the front of the property, with additional spaces available in an underground facility.