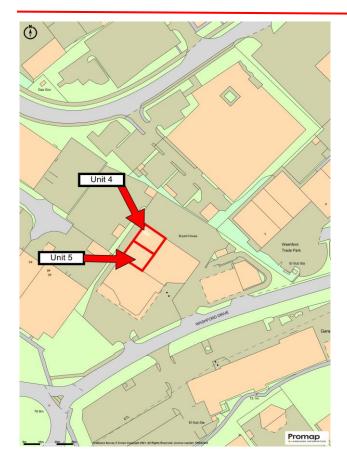

#### LOCATION

Bryant House is located off Washford Drive in the Washford area of Redditch. The Town Centre lies approximately 2 miles to the north.

This part of Washford is a well-established mixed retail and commercial location, with occupiers including: Car Dealerships: Trust Skoda, Cresser Vauxhall and soon to open Paul Rigby MG; trade counters including Wolsely Plumb Centre, Topps Tiles, Dreams Beds and Screwfix.

#### **DESCRIPTION**

Units 4 & 5 comprise self-contained single-storey Factory Warehouse/Trade Counter Units:-

<u>Unit 4</u>: Adjacent to Wolsely Plumb Centre the Unit is some 2,051 sq ft benefiting from vehicular and pedestrian access off the car park; WCs and an eaves height of 17'2".

<u>Unit 5</u>: Located to the rear of Bryant House, with access from Service Road, the Unit is some 1,998 sq ft benefiting from vehicular and pedestrian access and WC.

Both Units can be combined to create 4,049 sq ft. Parking will be demised to both Units.