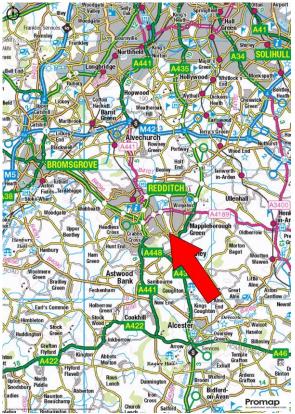

#### LOCATION

Bryant House is located off Washford Drive in the Washford area of Redditch. The Town Centre lies approximately 2 miles to the north.

This part of Washford is a well-established mixed retail and commercial location, with occupiers including: Car Dealerships: Trust Skoda, Cresser Vauxhall and soon to open Paul Rigby MG; trade counters including Wolsely Plumb Centre, Topps Tiles, Dreams Beds and Screwfix.