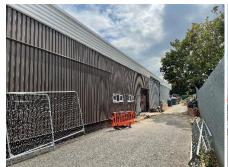

#### **DESCRIPTION**

Units 4 & 5 comprise self-contained single-storey Factory Warehouse/Trade Counter Units:-

<u>Unit 4</u>: Adjacent to Wolsely Plumb Centre the Unit is some 2,051 sq ft benefiting from vehicular and pedestrian access off the car park; WCs and an eaves height of 17'2".

<u>Unit 5</u>: Located to the rear of Bryant House, with access from Service Road, the Unit is some 1,998 sq ft benefiting from vehicular and pedestrian access and WC.

Both Units can be combined to create 4,049 sq ft. Parking will be demised to both Units.