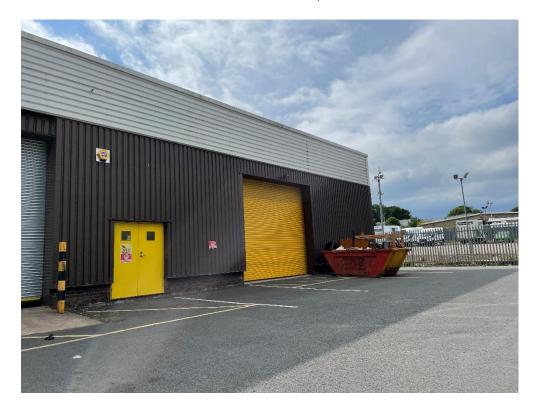

#### **DESCRIPTION**

Units 4 & 5 comprise self-contained single-storey Factory Warehouse/Trade Counter Units:-

<u>Unit 4</u>: Adjacent to Wolsely Plumb Centre the Unit is some 2,051 sq ft benefiting from vehicular and pedestrian access off the car park; WCs and an eaves height of 17'2".

<u>Unit 5</u>: Located to the rear of Bryant House, with access from Service Road, the Unit is some 1,998 sq ft benefiting from vehicular and pedestrian access and WC.

Both Units can be combined to create 4,049 sq ft. Parking will be demised to both Units.