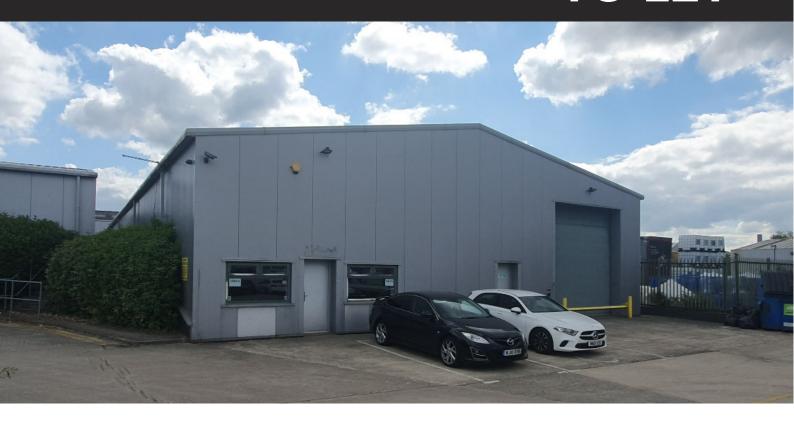

# **Unit B**Broadway Hyde SK14 4QF

6,800 SQ.FT

- Industrial / Warehouse Unit
- 5.2m Eaves 6.7m Apex
- Bay Lighting
- Full Height Loading Door
- Three Phase Electricity
- 8 On Site Parking Spaces
- Office Amenity Block
- Within 1.1 miles of M67

### Location

A modern Trade Counter/Warehouse located on a multi tenanted estate located within an established commercial location in Hyde.

M60 - 3.1 miles

M67 - 1.1 miles

Adjacent Occupiers include ParcelWise, Multiple Winding Company, Invopak

# **Description**

A detached single storey 6800 sq.ft. Warehouse Unit. The property which can be summarised as follows:

- Steel Frame Construction with Half Brick & Half Clad Elevations under Pitched Corrugated Steel Roof
- Warehouse 5.2m to eaves / 6.5m apex, bay lighting
- Office/Amenity including open plan office/reception, kitchen, ladies/gents toilets
- Full height loading door Width 4.1m Height 4.7m
- · Three Phase Electricity & Gas with Gas Blower Heaters
- · On a fully fenced, gated and secure estate providing extensive parking, loading and circulation space
- 8 car parking spaces