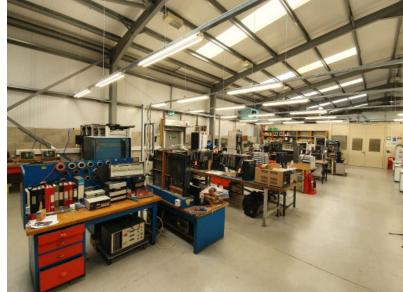

# **Description**

A detached single storey 6800 sq.ft. Warehouse Unit. The property which can be summarised as follows:

- Steel Frame Construction with Half Brick & Half Clad Elevations under Pitched Corrugated Steel Roof
- Warehouse 5.2m to eaves / 6.5m apex, bay lighting
- Office/Amenity including open plan office/reception, kitchen, ladies/gents toilets
- Full height loading door Width 4.1m Height 4.7m
- · Three Phase Electricity & Gas with Gas Blower Heaters
- · On a fully fenced, gated and secure estate providing extensive parking, loading and circulation space
- 8 car parking spaces

#### **Accommodation**

Warehouse Office/Amenity Overall 6,030 sq.ft 770 sq.ft 6,800 sq.ft