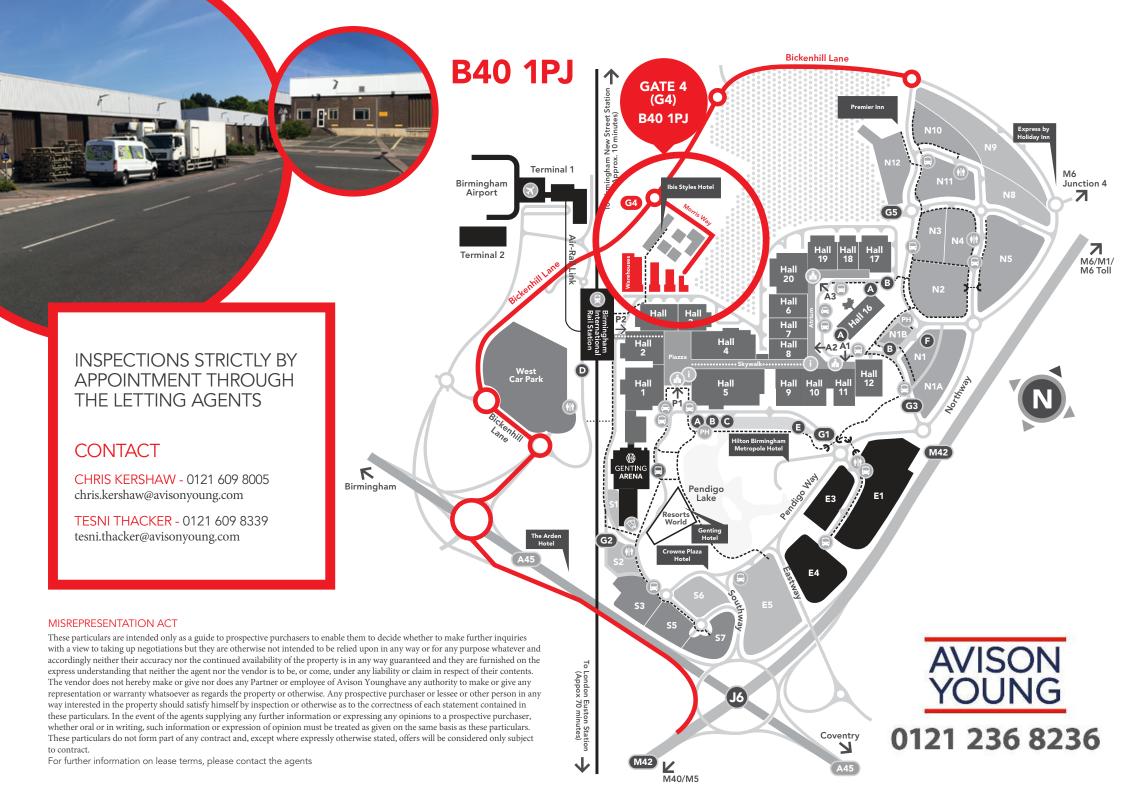

## HOME ADVANTAGE

The unique NEC location

The NEC's central UK position and unrivalled transport connectivity ensure it's an easy to reach site –having a motorway network, airport and railway station on the doorstep is always handy. With an Exhibition Centre that hosts some of the best loved Trade and Consumer Shows and an arena on site the entertainment options are endless. While an on-site 24/7 entertainment complex in the form of Resorts World Birmingham is a guaranteed crowd pleaser.

With direct access to junction 6 of the M42 (0.5 mile distance) combined with an immediate customer base on site, there are even more reasons to come to the NEC!

FLY DIRECT TO

24/7 C

£150

**MILLION** 

**Resorts World** 

Birmingham

on-site

A45

DESTINATIONS

of the UK within a three-hour drive

75%

 $\widehat{}$ 

Matinum

**EXHIBITION** 

WAY

FIVE MINUTES WALK from Birmingham International Train Station

M42

Under