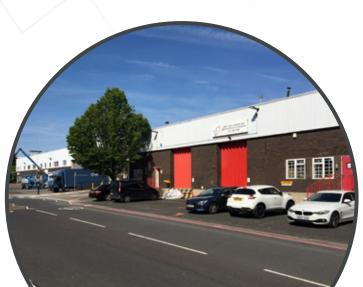

### TO LET INDUSTRIAL / WAREHOUSE UNITS

FROM 1,200 SQ FT (111 SQM) -37,238 SQ FT (3460 SQM) AVAILABLE FOR IMMEDIATE OCCUPATION

#### **SPECIFICATION**

Ground and dock level loading Car parking Shared yards Ancillary offices On site CCTV Security patrols 3 phase power supply and gas

EPCs – available from the agents