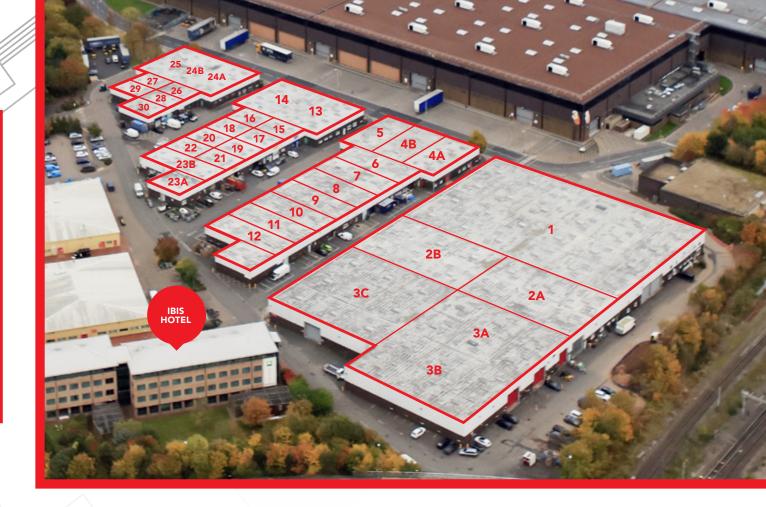

# TO LET - INDUSTRIAL / WAREHOUSE UNITS EXHIBITION WAY, NEC, B40 1PJ FROM 1,200 SQ FT (111 SQM) - 37,238 SQ FT (3460 SQM)

IBIS STYLES HOTEL 

### **SPECIFICATION**

• 0.5 miles from Junction 6, M42

в'нам

nec

the**nec**.co.uk

- Ground and dock level loading
- Car parking
- Shared yards
- On site CCTV
- Security patrols

#### **SPECIFICATION**

Ground and dock level loading Car parking Shared yards Ancillary offices On site CCTV Security patrols 3 phase power supply and gas

EPCs – available from the agents