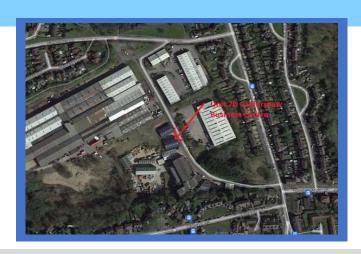

#### Location

The development is situated off Ings Lane, in an established commercial location on Caldershaw Business Centre, close to Rochdale Town Centre.