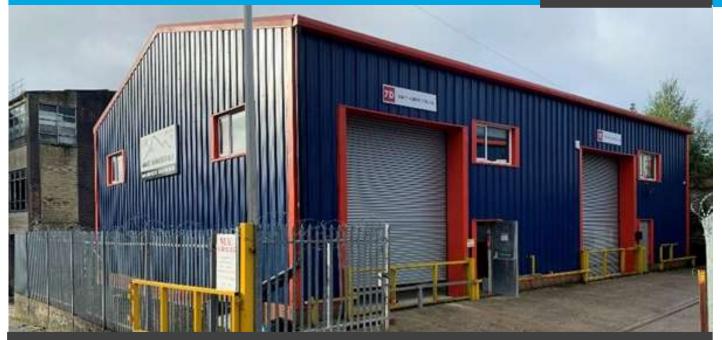

## Modern Warehouse Unit

- Large roller shutter doors
- Shared concrete yard with parking
- W/C facilities
- RENT ON APPLICATION

#### **Description**

A modern warehouse unit which benefits from the following:

- Large roller shutter door
- Shared concrete yard with parking
- W/C
- 480 Sq Ft Mezzanine
- Electricity and Water supply