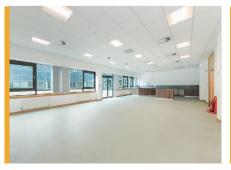

- Feature entrance reception
- Male, female and disabled WC facilities to both floors
- Four separate personnel entrances
- Large open plan floor plates
- Floor plates configured around the central courtyard
- · Raised floors with inset floor boxes
- Carpet floor finish to the open plan offices
- Male and female shower facilities
- Dedicated previous canteen
- · Integrated comfort cooling and heating
- Double glazed windows

# **Refurbishment Proposals**

The building can be refurbished to bring it up to date to modern day standards and preferred contractors can deliver a refurbishment to provide an open plan floor plate within a three month window.