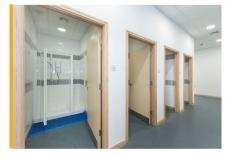

- Feature entrance reception
- Male, female and disabled WC facilities to both floors
- Four separate personnel entrances
- Large open plan floor plates
- Floor plates configured around the central courtyard
- · Raised floors with inset floor boxes
- Carpet floor finish to the open plan offices
- Male and female shower facilities
- Dedicated previous canteen
- · Integrated comfort cooling and heating
- Double glazed windows