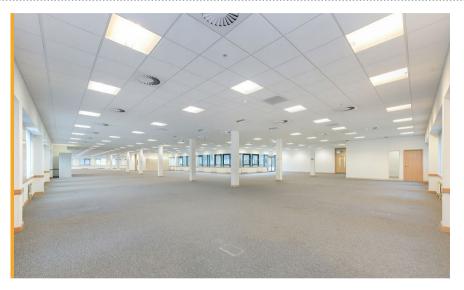

#### **One Newstead**

Constructed around an impressive central courtyard, Newstead provides a prestigious two storey well specified office building.

The building does need bringing up to date but has been maintained in a good condition with the works required being more of a light touch refurbishment with the mechanical and electrical systems having been surveyed and sound.

- Feature entrance reception
- Male, female and disabled WC facilities to both floors
- Four separate personnel entrances
- Large open plan floor plates
- Floor plates configured around the central courtyard
- · Raised floors with inset floor boxes
- Carpet floor finish to the open plan offices
- Male and female shower facilities
- Dedicated previous canteen
- · Integrated comfort cooling and heating
- Double glazed windows

# **Refurbishment Proposals**

The building can be refurbished to bring it up to date to modern day standards and preferred contractors can deliver a refurbishment to provide an open plan floor plate within a three month window.