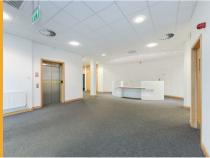

- Feature entrance reception
- Male, female and disabled WC facilities to both floors
- Four separate personnel entrances
- Large open plan floor plates
- Floor plates configured around the central courtyard
- · Raised floors with inset floor boxes
- Carpet floor finish to the open plan offices
- Male and female shower facilities
- Dedicated previous canteen
- · Integrated comfort cooling and heating
- Double glazed windows