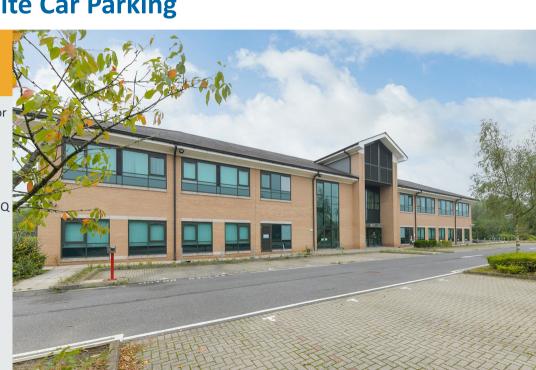

# Prestigious Detached Headquarters Office Building with High Level of Onsite Car Parking

**2,225m<sup>2</sup> - 4,452m<sup>2</sup>** (23,950ft<sup>2</sup> - 46,921ft<sup>2</sup>)

- Available as a whole or on a floor by floor basis
- 46,921ft<sup>2</sup> over two floors overlooking a central courtyard
- Rare opportunity to acquire / lease an HQ building with large floor plates
- 221 car parking spaces provided within the landscaped and secure site
- Set within the 250 acre Sherwood Business Park, North Nottingham, J27, M1
- Highly competitive terms

One Newstead Court | Sherwood Business Park | Nottingham | NG15 0DR

Offices For Sale / To Let: 2,225m<sup>2</sup> - 4,452m<sup>2</sup> (23,950ft<sup>2</sup> - 46,921ft<sup>2</sup>)

One Newstead Court has, since it was built in the early 2000s, been occupied by Eon who remain one of the largest occupiers within Sherwood Park. Newstead Court provides a rare opportunity for a company to lease or acquire a true headquarters style building on one of the largest and most established Business Parks within the East Midlands.

#### **One Newstead**

Constructed around an impressive central courtyard, Newstead provides a prestigious two storey well specified office building.

The building does need bringing up to date but has been maintained in a good condition with the works required being more of a light touch refurbishment with the mechanical and electrical systems having been surveyed and sound.

## **Car Parking**

There are currently 222 car parking spaces laid out within the two car parks which serve the property.