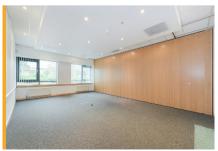

- Feature entrance reception
- Male, female and disabled WC facilities to both floors
- Four separate personnel entrances
- Large open plan floor plates
- Floor plates configured around the central courtyard
- · Raised floors with inset floor boxes
- Carpet floor finish to the open plan offices
- Male and female shower facilities
- Dedicated previous canteen
- · Integrated comfort cooling and heating
- Double glazed windows

# **Refurbishment Proposals**

The building can be refurbished to bring it up to date to modern day standards and preferred contractors can deliver a refurbishment to provide an open plan floor plate within a three month window.