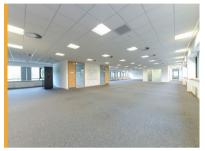

#### **One Newstead**

Constructed around an impressive central courtyard, Newstead provides a prestigious two storey well specified office building.

The building does need bringing up to date but has been maintained in a good condition with the works required being more of a light touch refurbishment with the mechanical and electrical systems having been surveyed and sound.

- Feature entrance reception
- Male, female and disabled WC facilities to both floors
- Four separate personnel entrances
- Large open plan floor plates
- Floor plates configured around the central courtyard
- · Raised floors with inset floor boxes
- Carpet floor finish to the open plan offices
- Male and female shower facilities
- Dedicated previous canteen
- · Integrated comfort cooling and heating
- Double glazed windows