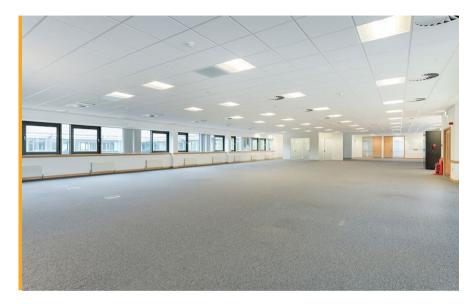

#### **One Newstead**

Constructed around an impressive central courtyard, Newstead provides a prestigious two storey well specified office building.

The building does need bringing up to date but has been maintained in a good condition with the works required being more of a light touch refurbishment with the mechanical and electrical systems having been surveyed and sound.

- Feature entrance reception
- Male, female and disabled WC facilities to both floors
- Four separate personnel entrances
- Large open plan floor plates
- Floor plates configured around the central courtyard
- · Raised floors with inset floor boxes
- Carpet floor finish to the open plan offices
- Male and female shower facilities
- Dedicated previous canteen
- · Integrated comfort cooling and heating
- Double glazed windows