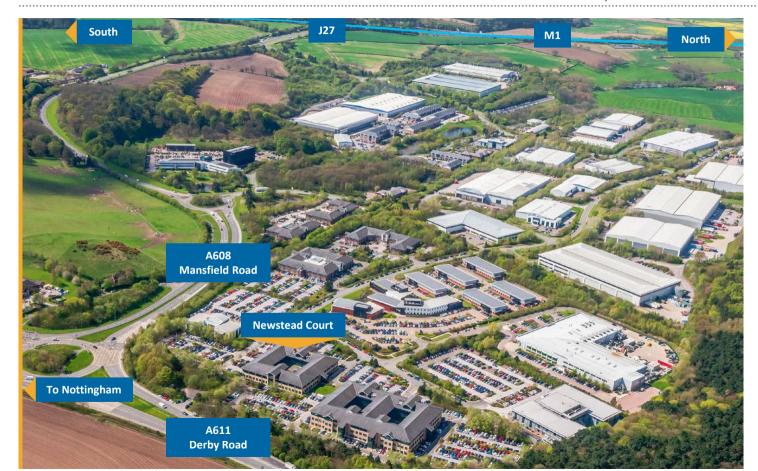

#### Location

Sherwood Park is a 250 acre masterplanned Business Park located approximately 0.5 miles east of J27 of the M1 and the home of more than 2 million square feet of business space.

There are approximately 600,000ft² of offices within Sherwood Park, with substantial occupiers including Eon, Derbyshire Constabulary, Nottinghamshire County Council, Pendragon and Countrywide Estate Agents.

Sherwood Park is approximately 11 miles to the north of Central Nottingham, 7 miles south of Nottingham, 16 miles north of East Midlands Airport and 36 miles to the south of Sheffield.