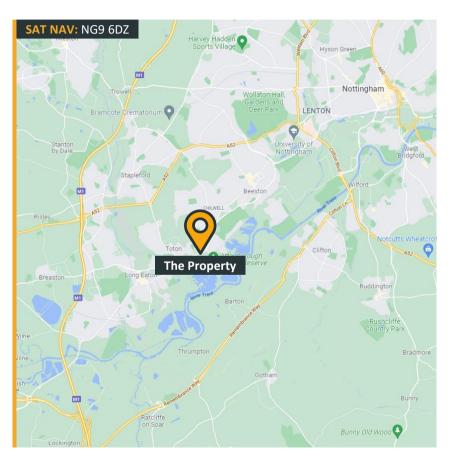

#### Location

The premises are located on the well established Eldon Business Park approximately 6 miles south west of Nottingham City Centre.

The business park is prominently located on the A6005 Nottingham Road and provides excellent access to the M1 Motorway to the west and Nottingham's Outer Ring Road network to the east.

Unit 31 | Eldon Business Park | Chilwell | Nottingham | NG9 6DZ

Office For Sale: 149.61m² (1,545ft²)