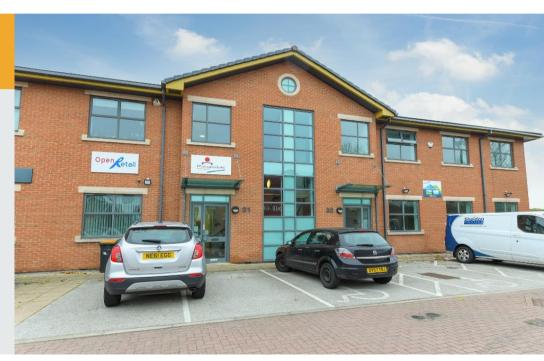

## High quality self contained offices with parking available on Eldon Business Park

#### Location

The premises are located on the well established Eldon Business Park approximately 6 miles south west of Nottingham City Centre.

The business park is prominently located on the A6005 Nottingham Road and provides excellent access to the M1 Motorway to the west and Nottingham's Outer Ring Road network to the east.

## **Description**

The property comprises a modern mid terrace two storey office building which provides a high standard of accommodation over two floors. The specification includes:

- · Reception entrance area
- · Double height feature windows
- · Double glazing throughout
- Predominantly open plan office space layout to ground floor
- · Kitchen and WC facilities
- Suspended ceilings with inset Cat 2 lighting
- · Gas fired central heating
- Raised floor with floor boxes incorporating power and Cat 5 cabling
- Designated car parking for 6 vehicles