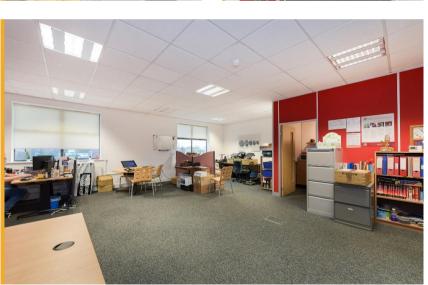

## **Description**

The property comprises a modern mid terrace two storey office building which provides a high standard of accommodation over two floors. The specification includes:

- · Reception entrance area
- · Double height feature windows
- · Double glazing throughout
- Predominantly open plan office space layout to ground floor
- · Kitchen and WC facilities
- Suspended ceilings with inset Cat 2 lighting
- · Gas fired central heating
- Raised floor with floor boxes incorporating power and Cat 5 cabling
- Designated car parking for 6 vehicles