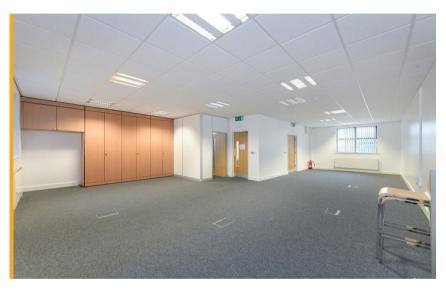

## **Description**

The property comprises a modern mid terrace two storey office building which provides a high standard of accommodation over two floors. The specification includes:

- · Reception entrance area
- · Double height feature windows
- · Double glazing throughout
- Predominantly open plan office space layout to ground floor
- · Kitchen and WC facilities
- Suspended ceilings with inset Cat 2 lighting
- · Gas fired central heating
- Raised floor with floor boxes incorporating power and Cat 5 cabling
- Designated car parking for 6 vehicles

## **Floor Areas**

The open plan offices are arranged over two floors with a Net Internal Area measuring:

| Floor        | m²     | ft²   |
|--------------|--------|-------|
| Ground Floor | 70.15  | 755   |
| First Floor  | 73.46  | 790   |
| Total        | 149.61 | 1,545 |