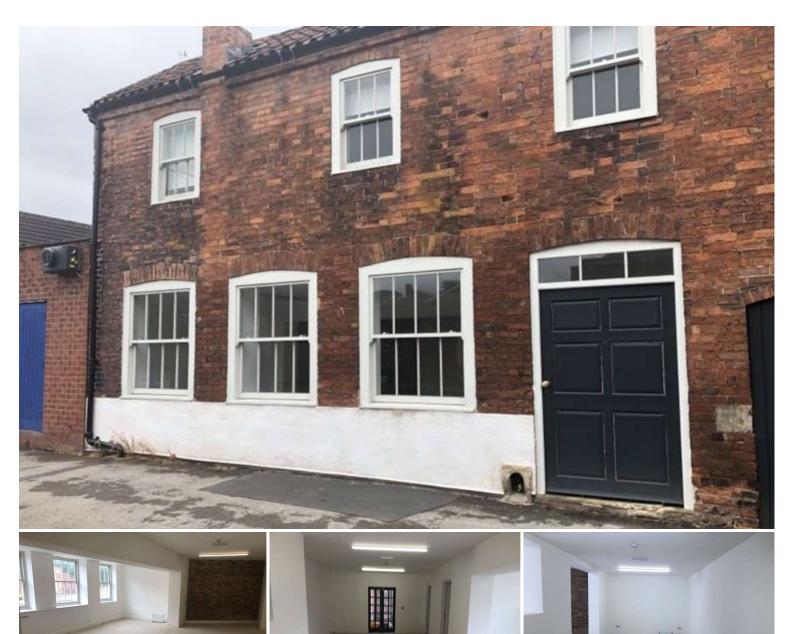

# **Property Description**

Occupying the ground floor of a recently converted building with the upper floors having residential apartments for HMO/AST uses. The property is of brick construction and has good natural light, benefitting from a public car park adjacent.

#### Accommodation

Open plan ground floor space circa 1334 sq ft with shop frontage to Beardsall Row, W/c's and Kitchenette area. The shop has been delivered to a finished state with whitewashed walls, the space requires floor coverings.