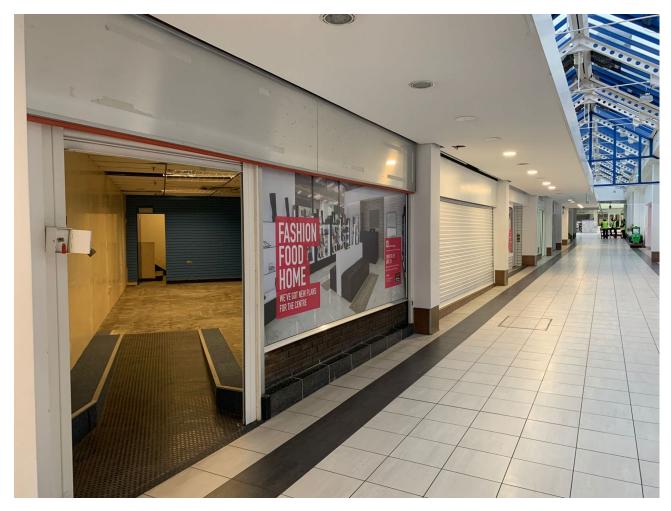

## **Description**

This unit is part of Old Square Shopping Centre and is located on Long Mall which provides entry on to Bridge Street. Suitable for a variety of uses within Class 'E', the unit consists of an open plan retail area.

## Location

This unit is located on the exterior of Old Square Shopping Centre, a well established mall located in the heart of Walsall Town Centre. Old Square Shopping Centre is around 5km (3 miles) from Junction 9 and Junction 10 of the M6 motorway.

### **Accommodation**

Retail area - 562 sq ft