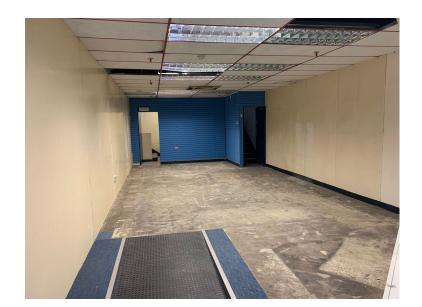

## **Description**

This unit is part of Old Square Shopping Centre and is located on Long Mall which provides entry on to Bridge Street. Suitable for a variety of uses within Class 'E', the unit consists of an open plan retail area.

### **Accommodation**

Retail area - 562 sq ft