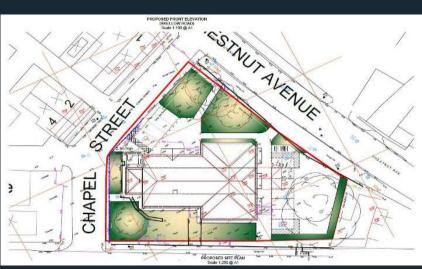

#### **LOCATION**

The property is located just off Skellow Road in Carcroft, Doncaster approximately 6 miles to the north of Doncaster. The site's location on the north of Skellow Road and accessed from Chestnut Avenue is highly visible and nearby occupiers include Iceland, an Asda superstore, and Coffee Corner.

#### **DESCRIPTION**

The property comprises a new and prominent road side retail development of up to 4 retail units just off Skellow Road in Carcroft, Doncaster.

Unit 1 has been LET to Weldricks Pharmacy while Units 2,3 & 4 currently comprise one larger space however could be subdivided to provide individual units from 750 sq ft up to the full area of 2,286 sq ft.