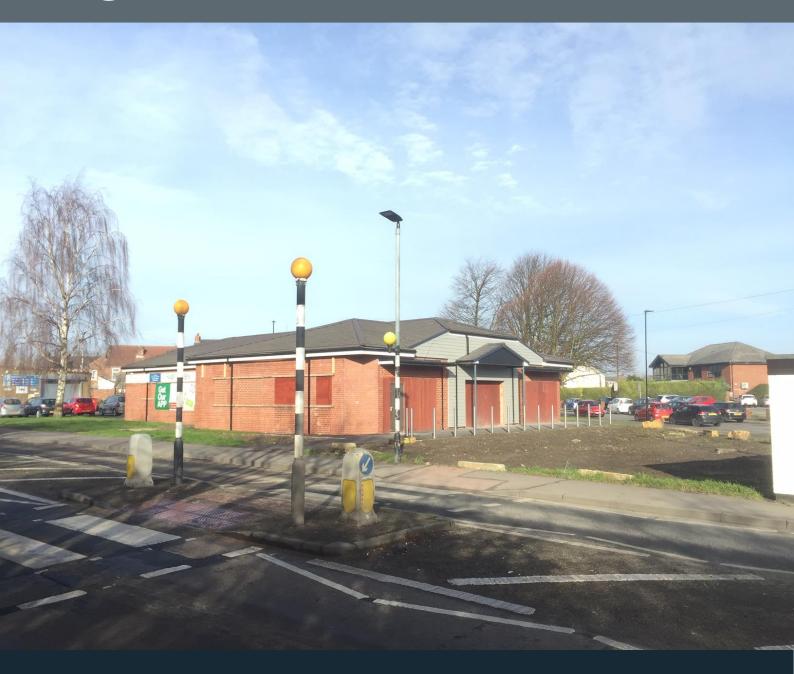

#### **LOCATION**

The property is located just off Skellow Road in Carcroft, Doncaster approximately 6 miles to the north of Doncaster. The site's location on the north of Skellow Road and accessed from Chestnut Avenue is highly visible and nearby occupiers include Iceland, an Asda superstore, and Coffee Corner.

#### **DESCRIPTION**

The property comprises a new and prominent road side retail development of up to 4 retail units just off Skellow Road in Carcroft, Doncaster.

Unit 1 has been LET to Weldricks Pharmacy while Units 2,3 & 4 currently comprise one larger space however could be subdivided to provide individual units from 750 sq ft up to the full area of 2,286 sq ft.

There will be a parking area to the front of the units for up to 10 vehicles.