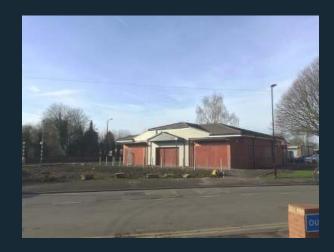

#### **LOCATION**

The property is located just off Skellow Road in Carcroft, Doncaster approximately 6 miles to the north of Doncaster. The site's location on the north of Skellow Road and accessed from Chestnut Avenue is highly visible and nearby occupiers include Iceland, an Asda superstore, and Coffee Corner.

#### **DESCRIPTION**

The property comprises a new and prominent road side retail development of up to 4 retail units just off Skellow Road in Carcroft, Doncaster.

Unit 1 has been LET to Weldricks Pharmacy while Units 2,3 & 4 currently comprise one larger space however could be subdivided to provide individual units from 750 sq ft up to the full area of 2,286 sq ft.