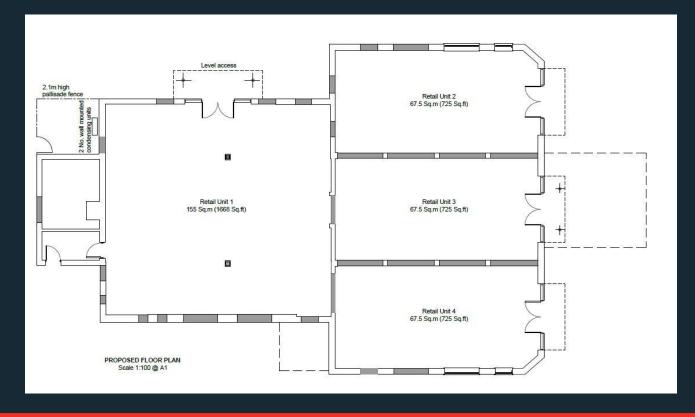

#### **DESCRIPTION**

The property comprises a new and prominent road side retail development of up to 4 retail units just off Skellow Road in Carcroft, Doncaster.

Unit 1 has been LET to Weldricks Pharmacy while Units 2,3 & 4 currently comprise one larger space however could be subdivided to provide individual units from 750 sq ft up to the full area of 2,286 sq ft.

#### ACCOMMODATION

| Unit 1         | 1,668 SqFt (154.96 SqM)   |
|----------------|---------------------------|
| Unit 2         | 750 SqFt (69.68 SqM)      |
| Unit 3         | 750 SqFt (69.68 SqM)      |
| Unit 4         | 750 SqFt (69.68 SqM)      |
| Total          | 750 - 2,286 SqFt (69.68 - |
|                | 212.37 SqM)               |
| *Indicates let |                           |