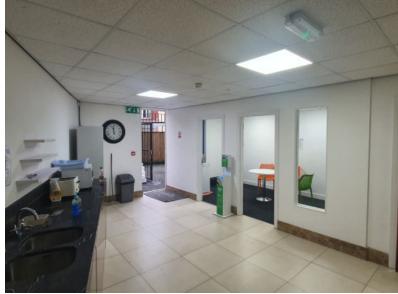

### **Description**

A 8,194 sq.ft. Multi Tenanted ground floor office investment. The property can be summarised as follows:

- · Traditional Construction with block, glazed and clad elevations
- · Operating as a multi tenanted office business centre
- c.40% of income secured against Government tenant
- c.55 % let providing the opportunity to significantly enhance overall income
- · Communal Boardroom, Reception, kitchen and break out facilities
- Carpeted and tiled floor coverings throughout, LED Lighting and Double Glazed
- · Security Roller Shutters, Security Key Code access and Security Alarm