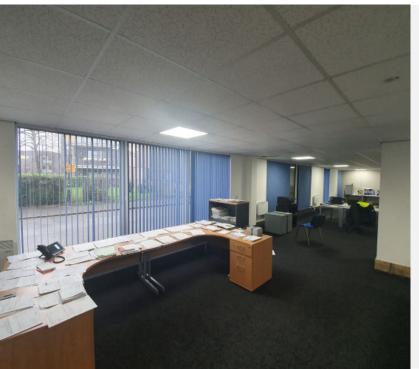

### **Description**

A 8,194 sq.ft. Multi Tenanted ground floor office investment. The property can be summarised as follows:

- · Traditional Construction with block, glazed and clad elevations
- · Operating as a multi tenanted office business centre
- c.40% of income secured against Government tenant
- c.55 % let providing the opportunity to significantly enhance overall income
- · Communal Boardroom, Reception, kitchen and break out facilities
- Carpeted and tiled floor coverings throughout, LED Lighting and Double Glazed
- · Security Roller Shutters, Security Key Code access and Security Alarm