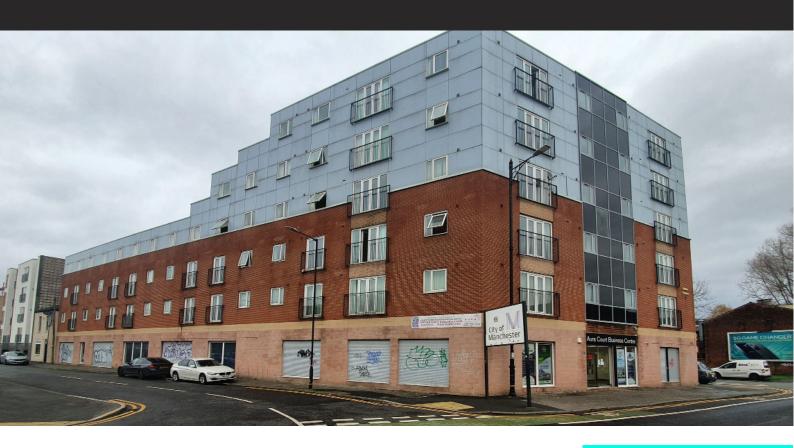

## **AURA COURT**

412 Stretford Road Manchester M15 4AE

- Office Investment
- Producing £98,834 p.a.
- Asset Management Opportunity
- Anchored by Government Tenant
- c. 55% Let
- Prominently Located
- Fibre Broadband
- Within 1 mile of City Centre

### Location

A prominently located building fronting Stretford Road (A5067) within 0.5 miles of the A57 and within 1 mile of Manchester City Centre

A57 - 0.5 miles

Manchester City Centre- 1 miles

Manchester Picadilly - 2.2 miles

### **Description**

A 8,194 sq.ft. Multi Tenanted ground floor office investment. The property can be summarised as follows:

- · Traditional Construction with block, glazed and clad elevations
- · Operating as a multi tenanted office business centre
- c.40% of income secured against Government tenant
- c.55 % let providing the opportunity to significantly enhance overall income
- · Communal Boardroom, Reception, kitchen and break out facilities
- Carpeted and tiled floor coverings throughout, LED Lighting and Double Glazed
- · Security Roller Shutters, Security Key Code access and Security Alarm