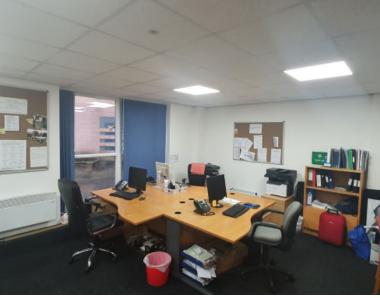

### **Description**

A 8,194 sq.ft. Multi Tenanted ground floor office investment. The property can be summarised as follows:

- · Traditional Construction with block, glazed and clad elevations
- · Operating as a multi tenanted office business centre
- c.40% of income secured against Government tenant
- c.55 % let providing the opportunity to significantly enhance overall income
- · Communal Boardroom, Reception, kitchen and break out facilities
- Carpeted and tiled floor coverings throughout, LED Lighting and Double Glazed
- · Security Roller Shutters, Security Key Code access and Security Alarm