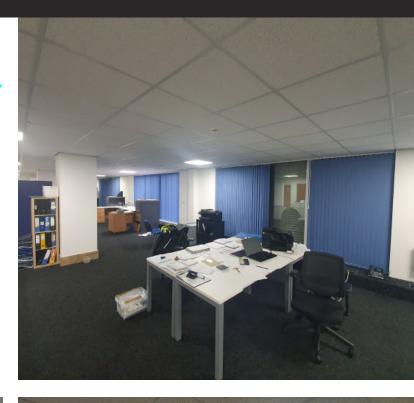

### **Description**

A 8,194 sq.ft. Multi Tenanted ground floor office investment. The property can be summarised as follows:

- · Traditional Construction with block, glazed and clad elevations
- · Operating as a multi tenanted office business centre
- c.40% of income secured against Government tenant
- c.55 % let providing the opportunity to significantly enhance overall income
- · Communal Boardroom, Reception, kitchen and break out facilities
- Carpeted and tiled floor coverings throughout, LED Lighting and Double Glazed
- · Security Roller Shutters, Security Key Code access and Security Alarm