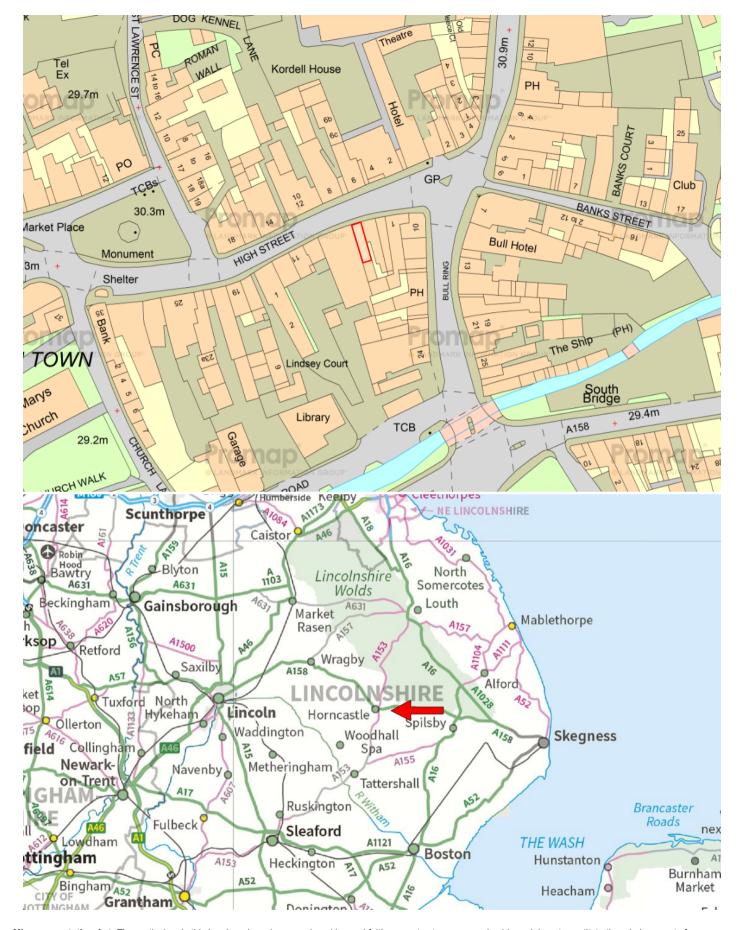

## Location...

The historic Roman market town of Horncastle is located in East Lindsey on the South Lincolnshire Wolds and has a population of approximately 7,000 residents.

The property is located in the town centre on the High Street at the entrance to the Market Place.

Neighbouring properties include local retailers, estate agents, an optician, public houses and a Co-op