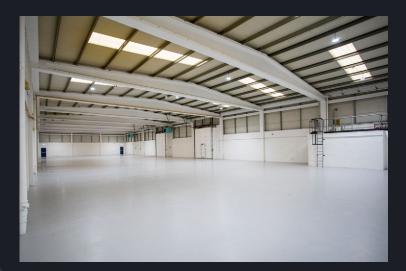

# Description

The refurbished unit provides:

- 5.75m minimum working height
- 2 Electrically operated roller shutter doors
- · Two storey office accommodation
- Demised car parking
- LED lighting

# Accommodation

|                      | sq ft  | sq m  |
|----------------------|--------|-------|
| Warehouse            | 11,722 | 1,088 |
| Ground Floor Offices | 3,724  | 347   |
| First Floor Offices  | 1,238  | 115   |
| Total                | 16,684 | 1,550 |