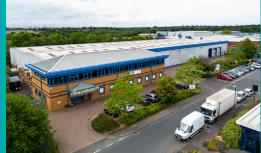

Maybrook Business Park is a substantial and established estate comprising 36 industrial/warehouse units ranging in size from 2,000 sq ft up to 52,000 sq ft.

Excellent access is provided by the A38 to Birmingham City Centre and the nearby M42/M6/ M6 Toll motorways.

# Location

Maybrook Business Park is located to the north of the A38 Kingsbury Road and has excellent links to 5 motorway junctions (M6 J4a, 5 & 6, J9 M42 & T3 M6 Toll) within less than 5 miles. In addition the estate has excellent access to Birmingham City Centre (7 miles) via the A38 and Birmingham International Airport (6 miles).