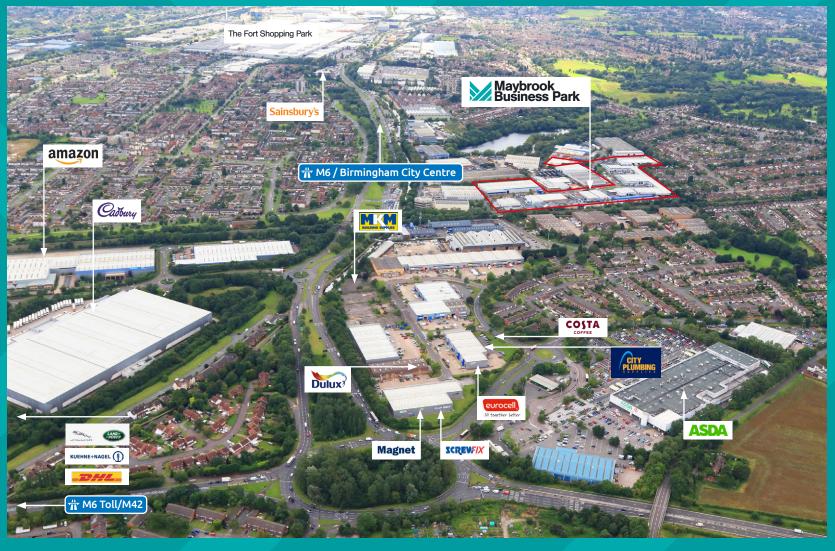

# High profile occupiers and excellent nearby facilities

J5 M6 2 miles/J9 M42 2 miles/J4a M6 4 miles

ASDA supercentre, The Fort Shopping Centre, Minworth Trade Park

Peddimore development with thousands of new homes and 2.7 million sq ft of commercial accommodation being built.

# Location

Maybrook Business Park is located to the north of the A38 Kingsbury Road and has excellent links to 5 motorway junctions (M6 J4a, 5 & 6, J9 M42 & T3 M6 Toll) within less than 5 miles. In addition the estate has excellent access to Birmingham City Centre (7 miles) via the A38 and Birmingham International Airport (6 miles).

# Communications

| M6 Junction 5             | 2 miles  |
|---------------------------|----------|
| M6 Toll T1/M42 Junction 9 | 2 miles  |
| M6 Junction 4a            | 4 miles  |
| Birmingham Airport        | 6 miles  |
| Birmingham City Centre    | 7 miles  |
| Coventry                  | 15 miles |
| Derby                     | 30 miles |