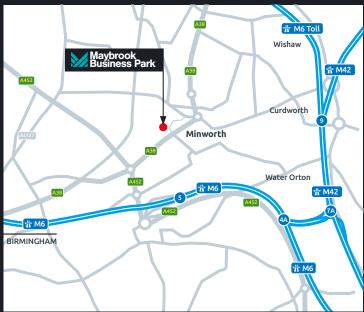

# Location

Maybrook Business Park is located to the north of the A38 Kingsbury Road and has excellent links to 5 motorway junctions (M6 J4a, 5 & 6, J9 M42 & T3 M6 Toll) within less than 5 miles. In addition the estate has excellent access to Birmingham City Centre (7 miles) via the A38 and Birmingham International Airport (6 miles).

Sat Nav B76 1AL

/// angle.income.transit

Viewing

For further information or to arrange a viewing contact:

Lambert Smith Hampton

0121 236 2066

Alex Eagleton 07594 509 011 aeagleton@lsh.co.uk

Peter Edwards 07354 846 001 pedwards@lsh.co.uk harrislamb PROPERTY CONSULTANCY