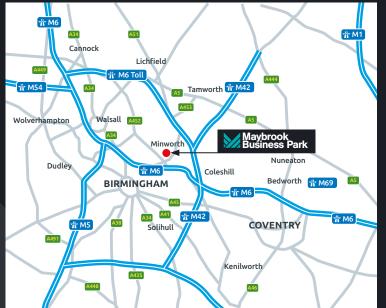

# Location

Maybrook Business Park is located to the north of the A38 Kingsbury Road and has excellent links to 5 motorway junctions (M6 J4a, 5 & 6, J9 M42 & T3 M6 Toll) within less than 5 miles. In addition the estate has excellent access to Birmingham City Centre (7 miles) via the A38 and Birmingham International Airport (6 miles).

# Communications

| M6 Junction 5             | 2 miles  |
|---------------------------|----------|
| M6 Toll T1/M42 Junction 9 | 2 miles  |
| M6 Junction 4a            | 4 miles  |
| Birmingham Airport        | 6 miles  |
| Birmingham City Centre    | 7 miles  |
| Coventry                  | 15 miles |
| Derby                     | 30 miles |

# High profile occupiers and excellent nearby facilities

J5 M6 2 miles/J9 M42 2 miles/J4a M6 4 miles

ASDA supercentre, The Fort Shopping Centre, Minworth Trade Park

Peddimore development with thousands of new homes and 2.7 million sq ft of commercial accommodation being built.