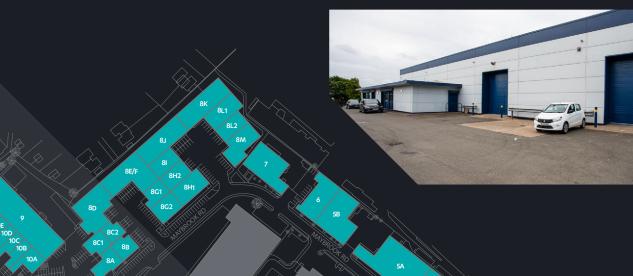

Maybrook Business Park is a substantial and established estate comprising 36 industrial/warehouse units ranging in size from 2,000 sq ft up to 52,000 sq ft.

Excellent access is provided by the A38 to Birmingham City Centre and the nearby M42/M6/ M6 Toll motorways.