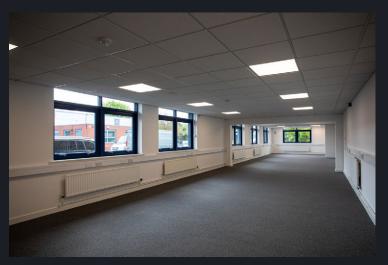

# Description

The refurbished unit provides:

- 5.75m minimum working height
- 2 Electrically operated roller shutter doors
- · Two storey office accommodation
- Demised car parking
- LED lighting

# Accommodation

|                      | sq ft  | sq m  |
|----------------------|--------|-------|
| Warehouse            | 11,722 | 1,088 |
| Ground Floor Offices | 3,724  | 347   |
| First Floor Offices  | 1,238  | 115   |
| Total                | 16,684 | 1,550 |