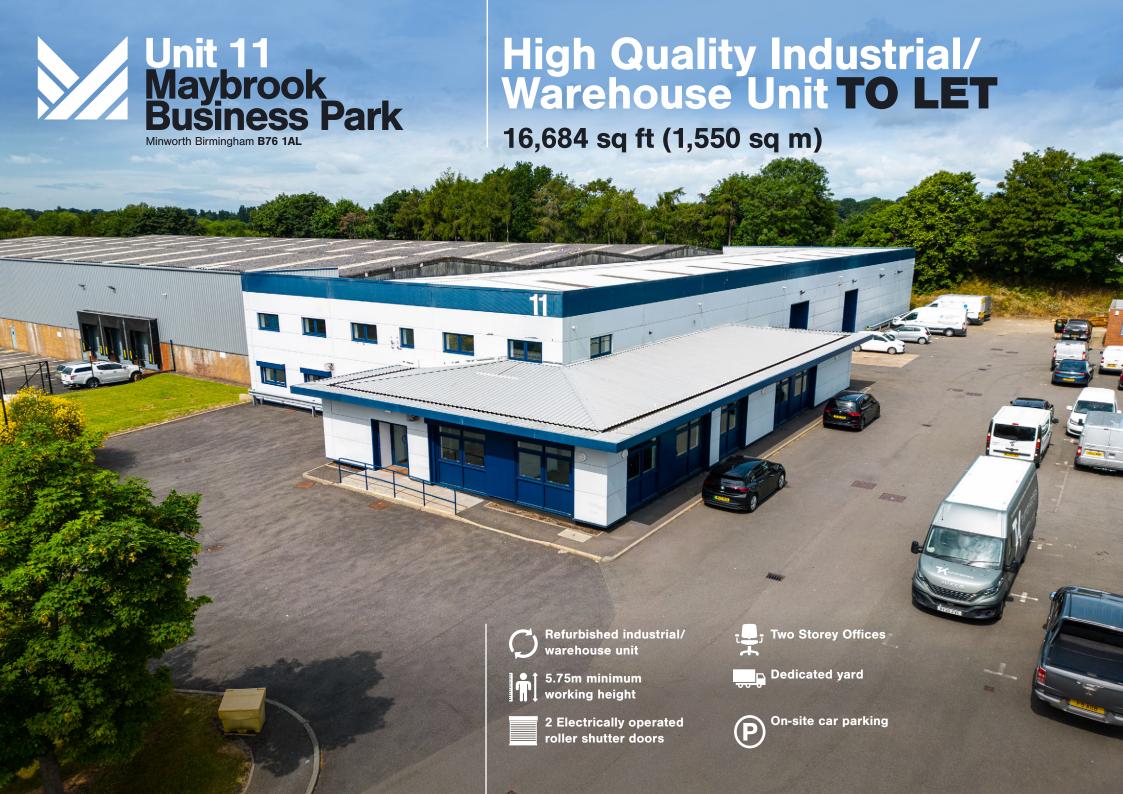

# Description

The refurbished unit provides:

- 5.75m minimum working height
- 2 Electrically operated roller shutter doors
- · Two storey office accommodation
- Demised car parking
- LED lighting

# Accommodation

|                      | sq ft  | sq m  |
|----------------------|--------|-------|
| Warehouse            | 11,722 | 1,088 |
| Ground Floor Offices | 3,724  | 347   |
| First Floor Offices  | 1,238  | 115   |
| Total                | 16,684 | 1,550 |