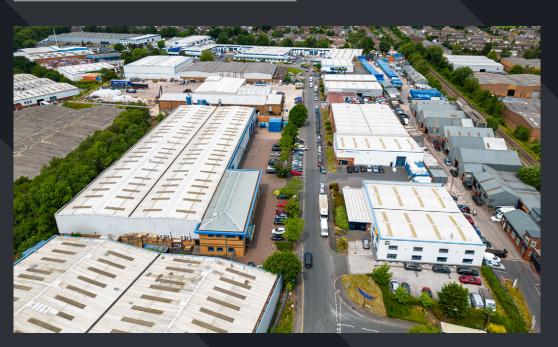

Maybrook Business Park is a substantial and established estate comprising 36 industrial/warehouse units ranging in size from 2,000 sq ft up to 52,000 sq ft.

Excellent access is provided by the A38 to Birmingham City Centre and the nearby M42/M6/ M6 Toll motorways.