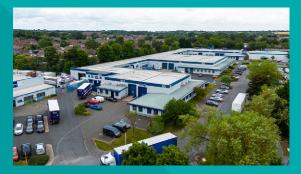

Maybrook Business Park is a substantial and established estate comprising 36 industrial/warehouse units ranging in size from 2,000 sq ft up to 52,000 sq ft.

Excellent access is provided by the A38 to Birmingham City Centre and the nearby M42/M6/ M6 Toll motorways.

# Location

Maybrook Business Park is located to the north of the A38 Kingsbury Road and has excellent links to 5 motorway junctions (M6 J4a, 5 & 6, J9 M42 & T3 M6 Toll) within less than 5 miles. In addition the estate has excellent access to Birmingham City Centre (7 miles) via the A38 and Birmingham International Airport (6 miles).