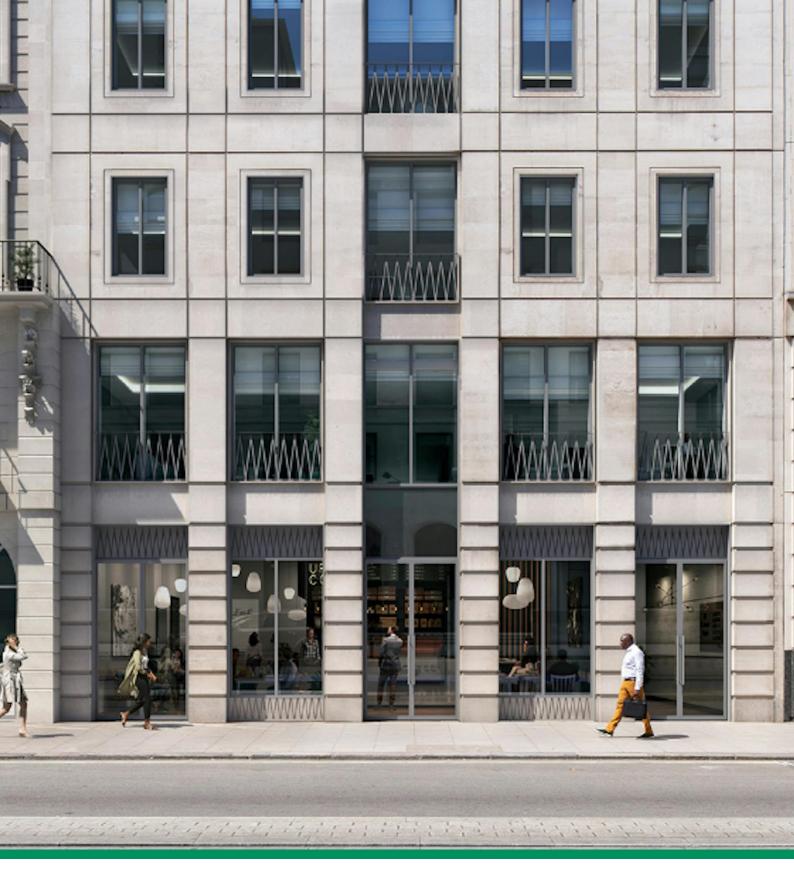

# **26 PALL MALL**

London, SW1Y 4JH

WITH DIRECT ACCESS FROM PALL MALL, THE GROUND AND LOWER GROUND FLOORS PROVIDE AN OPPORTUNITY FOR A PRIME SELF-CONTAINED UNIT IN ST JAMES'S.

1,760 SQ FT (163.51 SQ M)

www.realestate.bnpparibas.co.uk

#### **DESCRIPTION**

The self contained unit provides 1,760 sq ft of shell & core space over a ground and lower ground with an entrance directly onto Pall Mall and the opportunity to position an internal staircase.