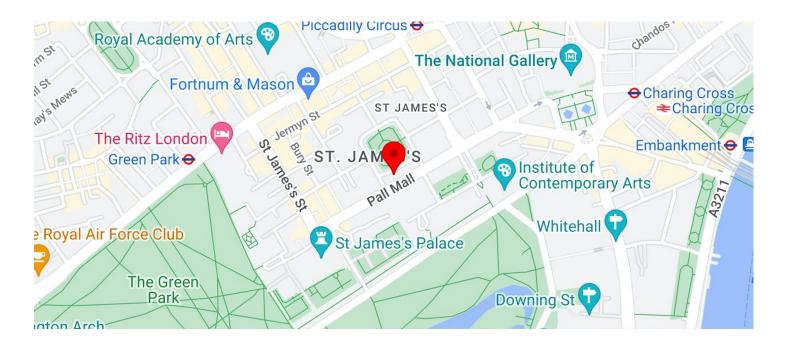

## LOCATION

The borough of St James's is an internationally renowned area for its affluent and exclusive atmosphere with a high number of boutique retailers, fine art galleries and auction houses. Most notably, Christies with numerous complimentary businesses which are associated with the Auction House. Pall Mall is a famous thoroughfare in its own right linking St James's Palace to the west and Trafalgar Square to the east. The subject premises is located centrally within the street and immediately south of St James's Square, a prestigious office location with some of the highest rents paid per sq ft in London. The location benefits from good transport connectivity with Green Park and Piccadilly Underground Station in close proximity.