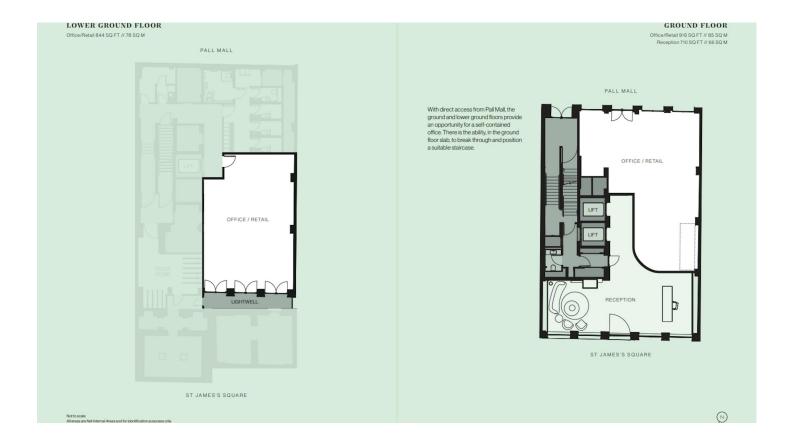

#### **DESCRIPTION**

The self contained unit provides 1,760 sq ft of shell & core space over a ground and lower ground with an entrance directly onto Pall Mall and the opportunity to position an internal staircase.

#### **ACCOMMODATION**

The premises is arranged over ground and lower ground floor with the following approximate floor areas: Ground Floor: 916 sq ft 85.10 sq m Lower Ground Floor: 844 sq ft 78.41 sq m Total: 1,760 sq ft 163.51 sq m The premises benefits from up to 4 metres head height on both ground and lower ground with good natural light on both levels.

| Total        | 1,760 | 163.51 |              |
|--------------|-------|--------|--------------|
| Lower Ground | 844   | 78.41  | Available    |
| Ground       | 916   | 85.10  | Available    |
| Name         | sq ft | sq m   | Availability |