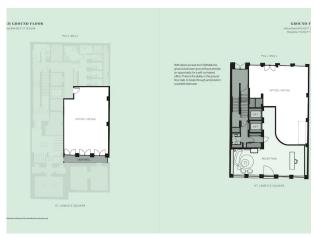

#### **DESCRIPTION**

The self contained unit provides 1,760 sq ft of shell & core space over a ground and lower ground with an entrance directly onto Pall Mall and the opportunity to position an internal staircase.

#### **ACCOMMODATION**

The premises is arranged over ground and lower ground floor with the following approximate floor areas: Ground Floor: 916 sq ft 85.10 sq m Lower Ground Floor: 844 sq ft 78.41 sq m Total: 1,760 sq ft 163.51 sq m The premises benefits from up to 4 metres head height on both ground and lower ground with good natural light on both levels.

### **KEY FEATURES**

- Excellent Natural Light
- Superb outlook to Pall Mall
- Self Contained Entrance
- · Opportunity to position an internal staircase