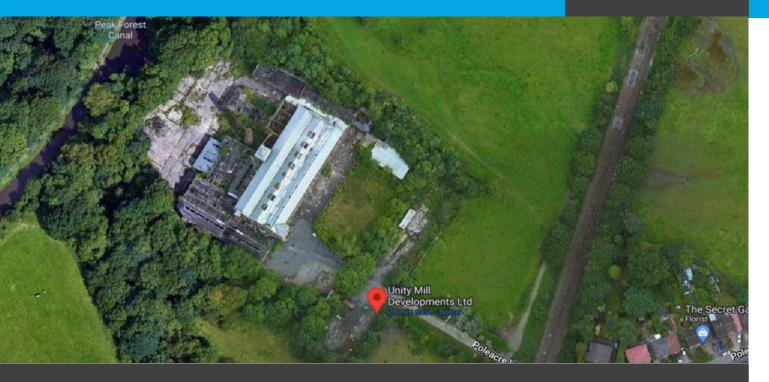

# Land at Unity Mill, Poleacre Lane, Woodley SK6 1PG

# Description

The property comprises a detached former mill building situated on a site of 3.3 acres approximately.

The land is available in various plot sizes subject to occupier requirements.

The ground floors of the mill could be used to provide covered storage.

The site is fully fenced and secure. Surfaced, serviced plots will be provided.