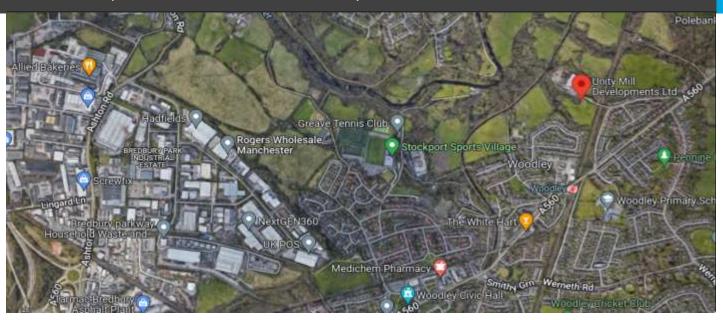

# Location

The site is accessed directly off Poleacre Lane which is itself accessed from the A56o.

The A560 links directly to the M60 (J25 Bredbury Interchange) only 10 minutes drive away.

The well-established Bredbury Industrial Estate is close by and nearby occupiers include Porsche, Land Rover and Morrisons.