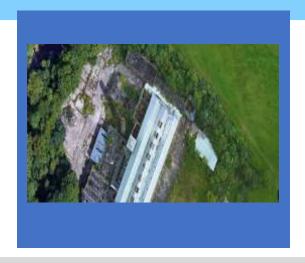

# Description

The property comprises a detached former mill building situated on a site of 3.3 acres approximately.

The land is available in various plot sizes subject to occupier requirements.

The ground floors of the mill could be used to provide covered storage.

#### Accommodation

Various plots available from 0.2-3 acres

Two small units of 1,300 sq ft approx. could also be made available.