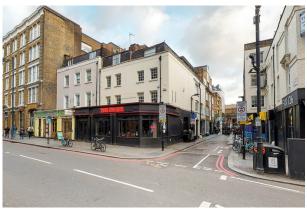

#### Unit 6 Suna House, 65 Rivington Street, London, EC2A 3QQ

#### Location

The property is situated on Rivington Street at the junction with Curtain Road in the heart of Shoreditch. The nearest stations are Shoreditch High Street (Overground) and Old Street (Northern Line and Mainline), which are a 5 and 10 minuutes walk respectively. Old Street, Shoreditch High Street and Great Eastern Street are all in close proximity to the property. There are numerous notable occupiers in the vicinity including The Blues Kitchen, The Diner, Brindisa, The Breakfast Club, Red Dog Saloon, Callooh Callay, The Tramshed, House of Hackney, Sneakerstuff, Homeslice, Pizza Pilgrims, Hache, Ruffians and Busaba Eathai.