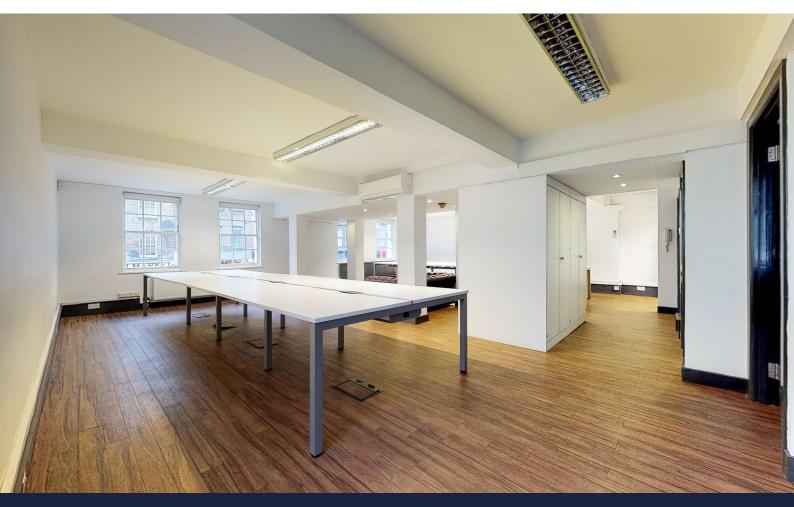

### Shoreditch Warehouse Style First Floor Office Unit

**1,020 sq ft** (94.76 sq m)

- Original wood flooring
- Passenger lift
- Open plan
- Character space
- Excellent natural light

#### Description

This warehouse style office unit is situated on the first floor of this former light industrial building. It possesses excellent natural light due to being dual aspect and has original wooden floors. With good floor to ceiling height, a private kitchen and an open plan layout this office could appeal to a range of different occupiers. The common parts have undergone a comprehensive refurbishment making it a very creative environment.

#### Specification

Original wood flooring

Glazed meeting room

Shower facilities

Passenger lift

Former warehouse building

Excellent natural light

Character space