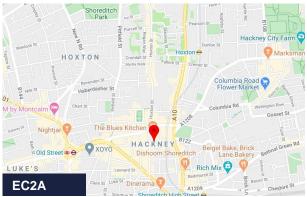

#### Location

The property is situated on Rivington Street at the junction with Curtain Road in the heart of Shoreditch. The nearest stations are Shoreditch High Street (Overground) and Old Street (Northern Line and Mainline), which are a 5 and 10 minuutes walk respectively. Old Street, Shoreditch High Street and Great Eastern Street are all in close proximity to the property. There are numerous notable occupiers in the vicinity including The Blues Kitchen, The Diner, Brindisa, The Breakfast Club, Red Dog Saloon, Callooh Callay, The Tramshed, House of Hackney, Sneakerstuff, Homeslice, Pizza Pilgrims, Hache, Ruffians and Busaba Eathai.