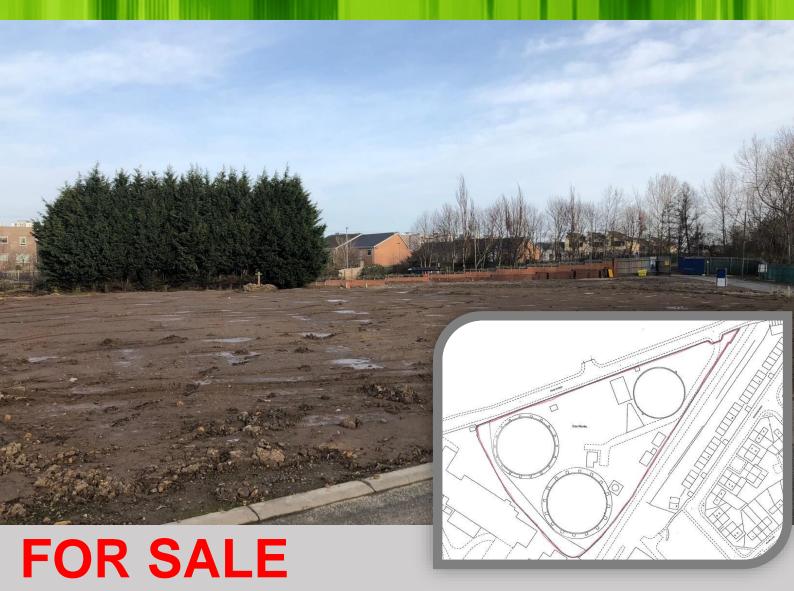

# **DEVELOPMENT / STORAGE LAND**

Dunston Gas Works, Redheugh, Team Street, Dunston Gateshead, NE8 2GF

- Prominent Position
- Suitable for a variety of Uses subject to planning including Residential
- Concrete Yard/ Hard Standing
- Development Site
- 2.03 Hectares (5.02 Acres)

### **DESCRIPTION**

The property comprises of the former Dunston Gas Works and is a triangular shaped development site fully fenced and gated. The site is part concrete and part clay/soil.

It is the intention of Northern Gas Networks to retain two small parcels of land (see plan on page 3)

### SITE AREA

Total site area is approximately 2.03 hectares (5.02 acres)