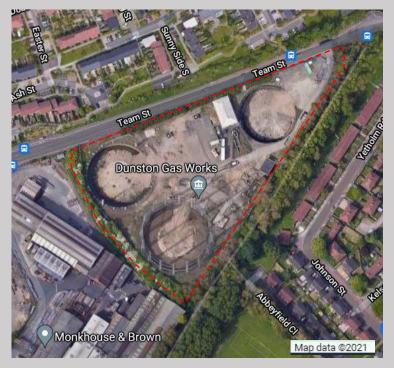

### **LOCATION**

The property is located prominently on Team Street in Dunston, Gateshead with good access to the A1 western bypass. The site is located predominately in a residential area with an element of commercial in the surrounding areas.

### **DESCRIPTION**

The property comprises of the former Dunston Gas Works and is a triangular shaped development site fully fenced and gated. The site is part concrete and part clay/soil.

It is the intention of Northern Gas Networks to retain two small parcels of land (see plan on page 3)

### **VIEWING**

Strictly through the agents Connect Property North East:

Jonathan Simpson ddl: 01642 704931

Email: jonathan@cpne.co.uk

Tim Carter ddl: 01642 704930

Email: tim@cpne.co.uk

N.B - The land shaded pink on the plan below will be retained by North Gas Networks.