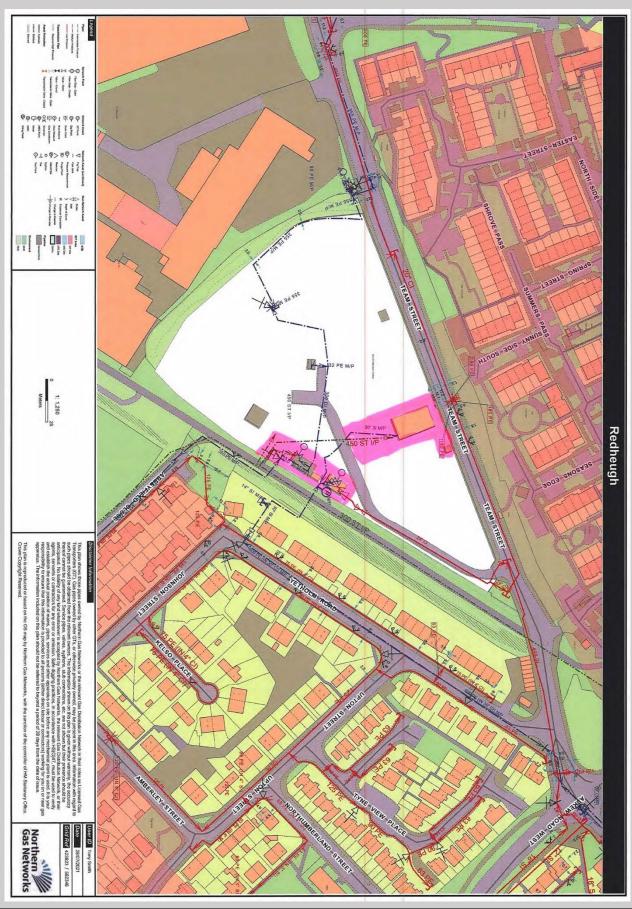

### **DESCRIPTION**

The property comprises of the former Dunston Gas Works and is a triangular shaped development site fully fenced and gated. The site is part concrete and part clay/soil.

It is the intention of Northern Gas Networks to retain two small parcels of land (see plan on page 3)

### **VIEWING**

Strictly through the agents Connect Property North East:

Jonathan Simpson ddl: 01642 704931

Email: jonathan@cpne.co.uk

Tim Carter ddl: 01642 704930

Email: tim@cpne.co.uk

N.B - The land shaded pink on the plan below will be retained by North Gas Networks.