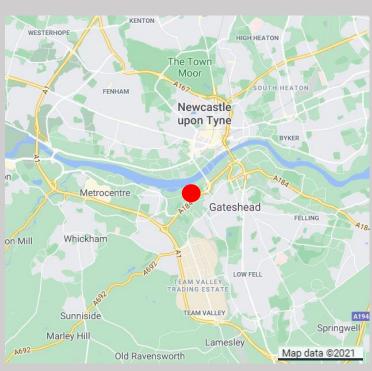

### **LOCATION**

The property is located prominently on Team Street in Dunston, Gateshead with good access to the A1 western bypass. The site is located predominately in a residential area with an element of commercial in the surrounding areas.