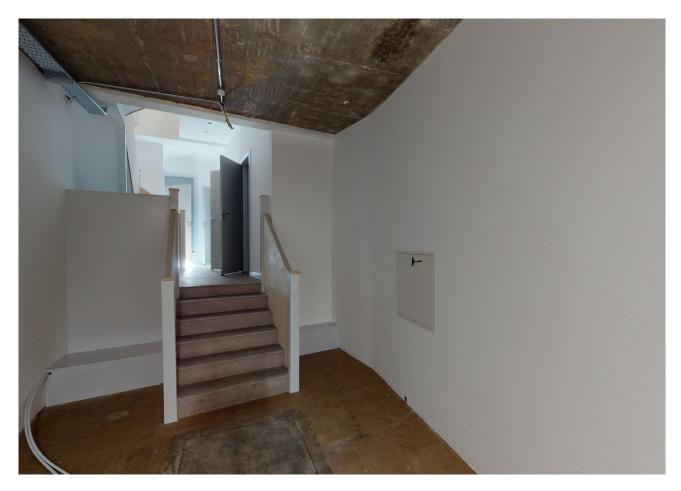

### Description

New build offices for sale in the heart of Hoxton, a stones throw from Hoxton Square and within the eclectic Hoxton Market.

Comprising a newly constructed ground, lower and first floor office within a mixed use courtyard development, the space benefits from its own street access. Great ceiling height throughout and various windows, skylights and cut outs mean the space would suit a variety of users from office occupiers, to galleries and even fitness and wellbeing.

# Specification

High Ceilings

Exposed concrete walls and ceilings

Part wooden flooring/Part concrete

Street access

Lighting

WC's