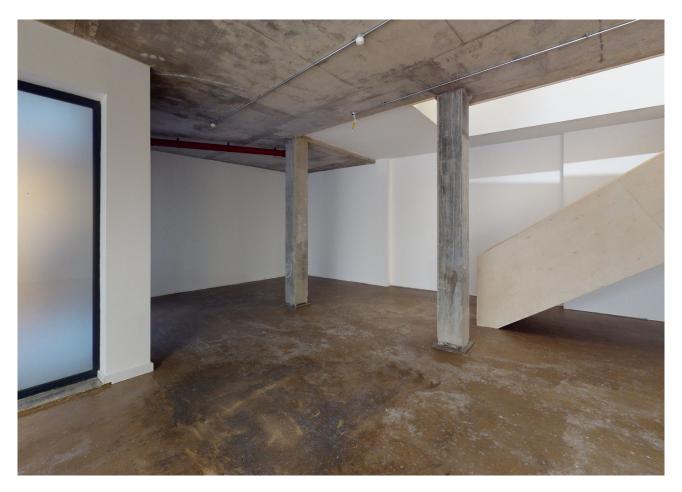

### Description

New build offices for sale in the heart of Hoxton, a stones throw from Hoxton Square and within the eclectic Hoxton Market.

Comprising a newly constructed ground, lower and first floor office within a mixed use courtyard development, the space benefits from its own street access. Great ceiling height throughout and various windows, skylights and cut outs mean the space would suit a variety of users from office occupiers, to galleries and even fitness and wellbeing.

# Specification

High Ceilings

Exposed concrete walls and ceilings

Part wooden flooring/Part concrete

Street access

Lighting

WC's