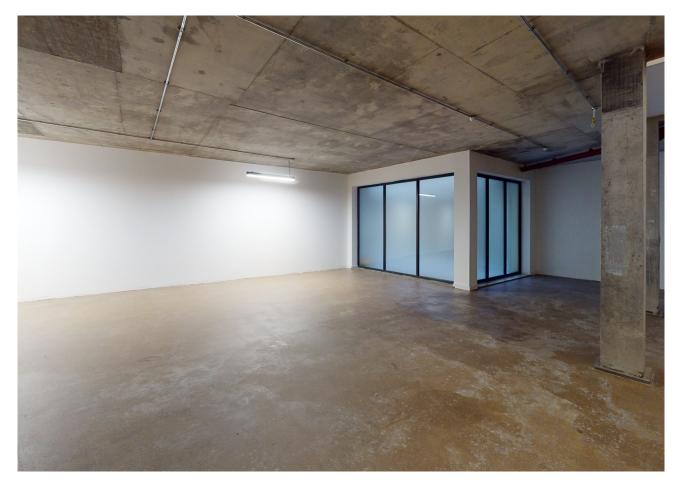

### Description

New build offices for sale in the heart of Hoxton, a stones throw from Hoxton Square and within the eclectic Hoxton Market.

Comprising a newly constructed ground, lower and first floor office within a mixed use courtyard development, the space benefits from its own street access. Great ceiling height throughout and various windows, skylights and cut outs mean the space would suit a variety of users from office occupiers, to galleries and even fitness and wellbeing.

# Specification

High Ceilings

Exposed concrete walls and ceilings

Part wooden flooring/Part concrete

Street access

Lighting

WC's