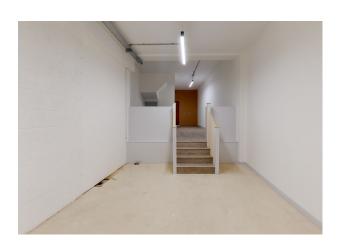

### Description

New build offices for sale in the heart of Hoxton, a stones throw from Hoxton Square and within the eclectic Hoxton Market.

Comprising a newly constructed ground, lower and first floor office within a mixed use courtyard development, the space benefits from its own street access. Great ceiling height throughout and various windows, skylights and cut outs mean the space would suit a variety of users from office occupiers, to galleries and even fitness and wellbeing.

# Specification

High Ceilings

Exposed concrete walls and ceilings

Part wooden flooring/Part concrete

Street access

Lighting

WC's