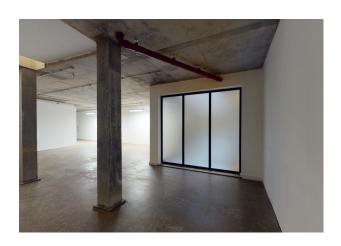

### Description

New build offices for sale in the heart of Hoxton, a stones throw from Hoxton Square and within the eclectic Hoxton Market.

Comprising a newly constructed ground, lower and first floor office within a mixed use courtyard development, the space benefits from its own street access. Great ceiling height throughout and various windows, skylights and cut outs mean the space would suit a variety of users from office occupiers, to galleries and even fitness and wellbeing.

# Specification

High Ceilings

Exposed concrete walls and ceilings

Part wooden flooring/Part concrete

Street access

Lighting

WC's