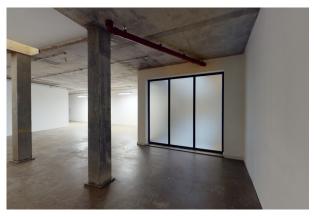

# Office for sale in the heart of Hoxton

3,310 sq ft (307.51 sq m)

- New build
- Accessed via Hoxton Street or private Courtyard
- Planning application submitted for additional 2nd floor
- Skylights
- Exposed concrete walls and ceilings

### Description

New build offices for sale in the heart of Hoxton, a stones throw from Hoxton Square and within the eclectic Hoxton Market.

Comprising a newly constructed ground, lower and first floor office within a mixed use courtyard development, the space benefits from its own street access. Great ceiling height throughout and various windows, skylights and cut outs mean the space would suit a variety of users from office occupiers, to galleries and even fitness and wellbeing.

# Specification

High Ceilings

Exposed concrete walls and ceilings

Part wooden flooring/Part concrete

Street access

Lighting

WC's