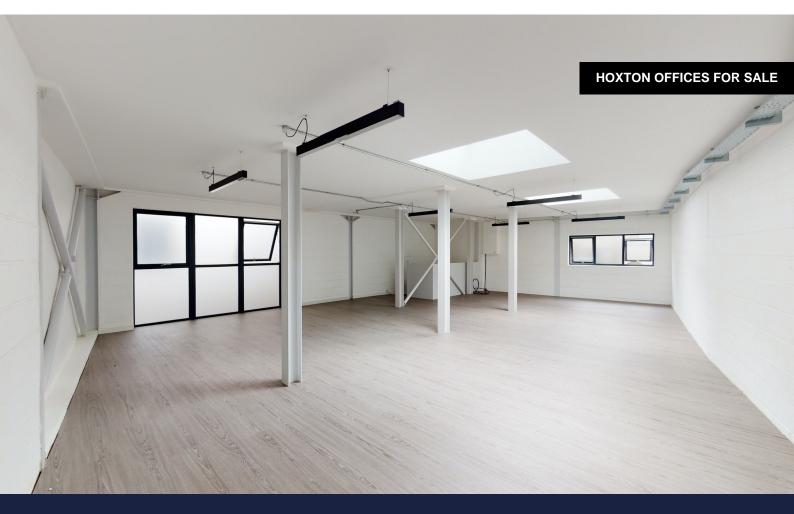

# Office for sale in the heart of Hoxton

3,310 sq ft (307.51 sq m)

- New build
- Accessed via Hoxton Street or private Courtyard
- Planning application submitted for additional 2nd floor
- Skylights
- Exposed concrete walls and ceilings

### Description

New build offices for sale in the heart of Hoxton, a stones throw from Hoxton Square and within the eclectic Hoxton Market.

Comprising a newly constructed ground, lower and first floor office within a mixed use courtyard development, the space benefits from its own street access. Great ceiling height throughout and various windows, skylights and cut outs mean the space would suit a variety of users from office occupiers, to galleries and even fitness and wellbeing.

# Specification

High Ceilings

Exposed concrete walls and ceilings

Part wooden flooring/Part concrete

Street access

Lighting

WC's