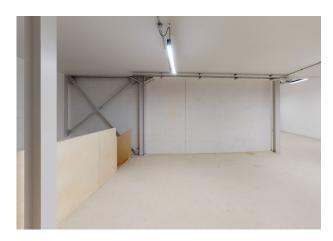

### Description

New build offices for sale in the heart of Hoxton, a stones throw from Hoxton Square and within the eclectic Hoxton Market.

Comprising a newly constructed ground, lower and first floor office within a mixed use courtyard development, the space benefits from its own street access. Great ceiling height throughout and various windows, skylights and cut outs mean the space would suit a variety of users from office occupiers, to galleries and even fitness and wellbeing.

# Specification

High Ceilings

Exposed concrete walls and ceilings

Part wooden flooring/Part concrete

Street access

Lighting

WC's