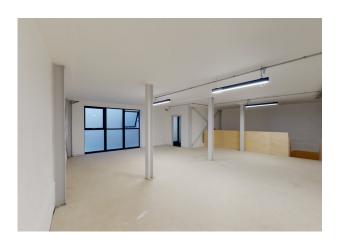

### Description

New build offices for sale in the heart of Hoxton, a stones throw from Hoxton Square and within the eclectic Hoxton Market.

Comprising a newly constructed ground, lower and first floor office within a mixed use courtyard development, the space benefits from its own street access. Great ceiling height throughout and various windows, skylights and cut outs mean the space would suit a variety of users from office occupiers, to galleries and even fitness and wellbeing.

# Specification

High Ceilings

Exposed concrete walls and ceilings

Part wooden flooring/Part concrete

Street access

Lighting

WC's