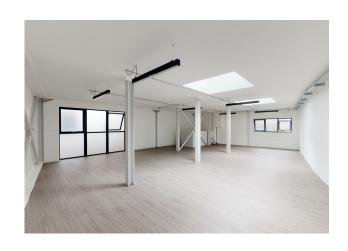

# Office for sale in the heart of Hoxton

3,310 sq ft (307.51 sq m)

- New build
- Accessed via Hoxton Street or private Courtyard
- Planning application submitted for additional 2nd floor
- Skylights
- Exposed concrete walls and ceilings

### Description

New build offices for sale in the heart of Hoxton, a stones throw from Hoxton Square and within the eclectic Hoxton Market.

Comprising a newly constructed ground, lower and first floor office within a mixed use courtyard development, the space benefits from its own street access. Great ceiling height throughout and various windows, skylights and cut outs mean the space would suit a variety of users from office occupiers, to galleries and even fitness and wellbeing.

# Specification

High Ceilings

Exposed concrete walls and ceilings

Part wooden flooring/Part concrete

Street access

Lighting

WC's