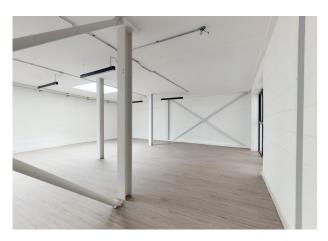

### Description

New build offices for sale in the heart of Hoxton, a stones throw from Hoxton Square and within the eclectic Hoxton Market.

Comprising a newly constructed ground, lower and first floor office within a mixed use courtyard development, the space benefits from its own street access. Great ceiling height throughout and various windows, skylights and cut outs mean the space would suit a variety of users from office occupiers, to galleries and even fitness and wellbeing.

# Specification

High Ceilings

Exposed concrete walls and ceilings

Part wooden flooring/Part concrete

Street access

Lighting

WC's