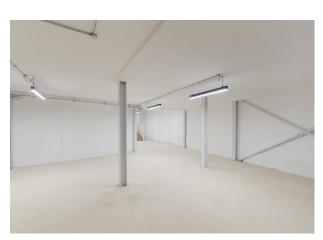

### Description

New build offices for sale in the heart of Hoxton, a stones throw from Hoxton Square and within the eclectic Hoxton Market.

Comprising a newly constructed ground, lower and first floor office within a mixed use courtyard development, the space benefits from its own street access. Great ceiling height throughout and various windows, skylights and cut outs mean the space would suit a variety of users from office occupiers, to galleries and even fitness and wellbeing.

# Specification

High Ceilings

Exposed concrete walls and ceilings

Part wooden flooring/Part concrete

Street access

Lighting

WC's