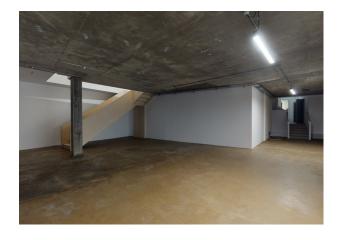

### Description

New build offices for sale in the heart of Hoxton, a stones throw from Hoxton Square and within the eclectic Hoxton Market.

Comprising a newly constructed ground, lower and first floor office within a mixed use courtyard development, the space benefits from its own street access. Great ceiling height throughout and various windows, skylights and cut outs mean the space would suit a variety of users from office occupiers, to galleries and even fitness and wellbeing.

# Specification

High Ceilings

Exposed concrete walls and ceilings

Part wooden flooring/Part concrete

Street access

Lighting

WC's