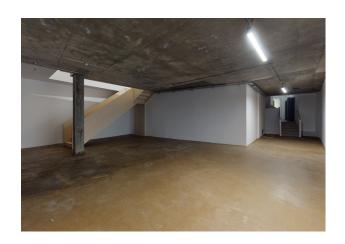

### Description

New build offices for sale in the heart of Hoxton, a stones throw from Hoxton Square and within the eclectic Hoxton Market.

Comprising a newly constructed ground, lower and first floor office within a mixed use courtyard development, the space benefits from its own street access. Great ceiling height throughout and various windows, skylights and cut outs mean the space would suit a variety of users from office occupiers, to galleries and even fitness and wellbeing.

# Specification

High Ceilings

Exposed concrete walls and ceilings

Part wooden flooring/Part concrete

Street access

Lighting

WC's