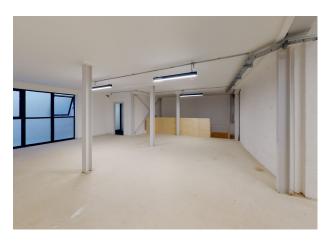

### Description

New build offices for sale in the heart of Hoxton, a stones throw from Hoxton Square and within the eclectic Hoxton Market.

Comprising a newly constructed ground, lower and first floor office within a mixed use courtyard development, the space benefits from its own street access. Great ceiling height throughout and various windows, skylights and cut outs mean the space would suit a variety of users from office occupiers, to galleries and even fitness and wellbeing.

# Specification

High Ceilings

Exposed concrete walls and ceilings

Part wooden flooring/Part concrete

Street access

Lighting

WC's