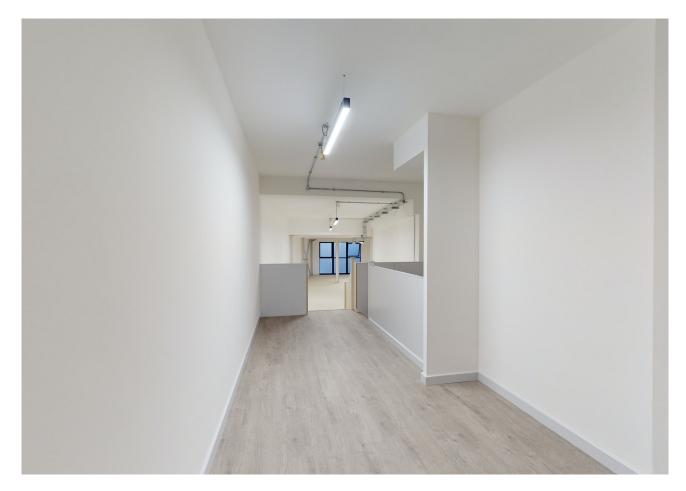

### Description

New build offices for sale in the heart of Hoxton, a stones throw from Hoxton Square and within the eclectic Hoxton Market.

Comprising a newly constructed ground, lower and first floor office within a mixed use courtyard development, the space benefits from its own street access. Great ceiling height throughout and various windows, skylights and cut outs mean the space would suit a variety of users from office occupiers, to galleries and even fitness and wellbeing.

# Specification

High Ceilings

Exposed concrete walls and ceilings

Part wooden flooring/Part concrete

Street access

Lighting

WC's