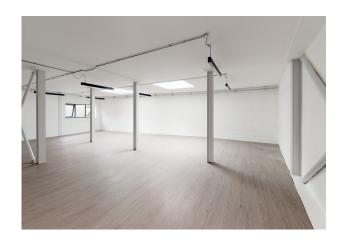

# Office for sale in the heart of Hoxton

3,310 sq ft (307.51 sq m)

- New build
- Accessed via Hoxton Street or private Courtyard
- Planning application submitted for additional 2nd floor
- Skylights
- Exposed concrete walls and ceilings

### Description

New build offices for sale in the heart of Hoxton, a stones throw from Hoxton Square and within the eclectic Hoxton Market.

Comprising a newly constructed ground, lower and first floor office within a mixed use courtyard development, the space benefits from its own street access. Great ceiling height throughout and various windows, skylights and cut outs mean the space would suit a variety of users from office occupiers, to galleries and even fitness and wellbeing.

# Specification

High Ceilings

Exposed concrete walls and ceilings

Part wooden flooring/Part concrete

Street access

Lighting

WC's