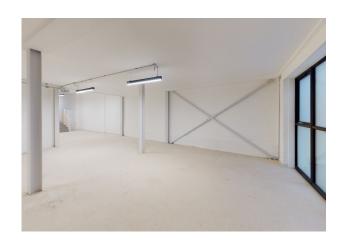

### Description

New build offices for sale in the heart of Hoxton, a stones throw from Hoxton Square and within the eclectic Hoxton Market.

Comprising a newly constructed ground, lower and first floor office within a mixed use courtyard development, the space benefits from its own street access. Great ceiling height throughout and various windows, skylights and cut outs mean the space would suit a variety of users from office occupiers, to galleries and even fitness and wellbeing.

# Specification

High Ceilings

Exposed concrete walls and ceilings

Part wooden flooring/Part concrete

Street access

Lighting

WC's