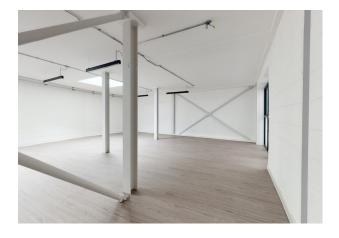

### Description

New build offices for sale in the heart of Hoxton, a stones throw from Hoxton Square and within the eclectic Hoxton Market.

Comprising a newly constructed ground, lower and first floor office within a mixed use courtyard development, the space benefits from its own street access. Great ceiling height throughout and various windows, skylights and cut outs mean the space would suit a variety of users from office occupiers, to galleries and even fitness and wellbeing.

# Specification

High Ceilings

Exposed concrete walls and ceilings

Part wooden flooring/Part concrete

Street access

Lighting

WC's