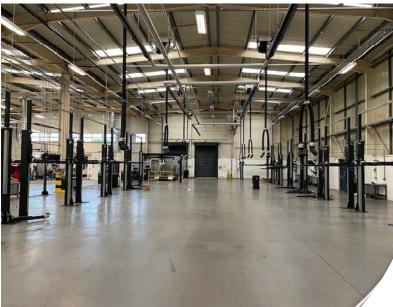

#### DESCRIPTION

The building was constructed in 1999 and comprises a modern two bay steel portal detached warehouse unit on a self-contained secure site. There are good quality ground and first floor offices.

The property benefits from the following features:

- Two electric loading doors
- 7.72 metre clear height
- Warehouse heating and lighting
- Excellent natural light
- Warehouse canteen, WC & shower
- Ability to install additional offices
- Fenced secure yard

The property was fully fitted out as a vehicle service centre in 2017. All fixtures and fittings can be made available by way of a separate agreement.