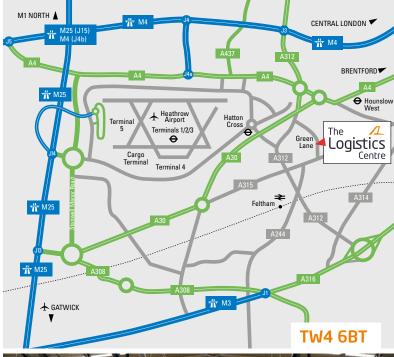

#### LOCATION

The property is located on Green Lane, to the east of Heathrow Airport and just 3.3 miles from the Cargo Terminal. The M4 (junction 3) is 2.4 miles to the north and M3 (junction 1) is 4.2 miles to the south. The A4 and A312 are easily accessed via the A312. Nearby occupiers include British Airways, DHL and Norbert Dentressangle.