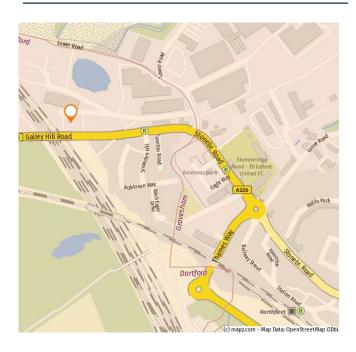

#### **Location Plan**

#### Location

Kent Kraft Industrial Estate is located just off Lower Road, which is accessed via Thames Way (A226), which links Gravesend with Dartford. The estate is conveniently situated approximately 3 miles from the A2 and approx. 2 miles from Ebbsfleet International Passenger Station on the High Speed Rail Link.