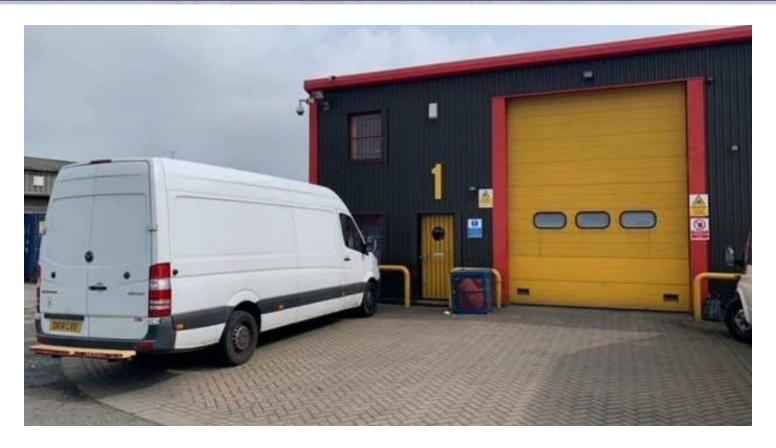

# Unit K1 Kent Kraft Industrial Estate Lower Road, Northfleet, Kent DA11 9SR

INDUSTRIAL UNIT TO LET – AVAILABLE OCTOBER 2022 1,308 sq ft (122 sq m)

# **Description**

The property comprises a end terraced steel portal framed industrial unit.

#### **Key Benefits**

- √ 5.25 m eaves height
- ✓ Clear span accommodation
- √ 1 loading door
- ✓ Max headroom to loading doors is 4.42 m
- √ 3 phase electricity supply
- √ Gas supply
- ✓ WC
- ✓ Kitchenette
- ✓ Forecourt parking
- ✓ B1/B2/B8 uses
- ✓ Available October 2022