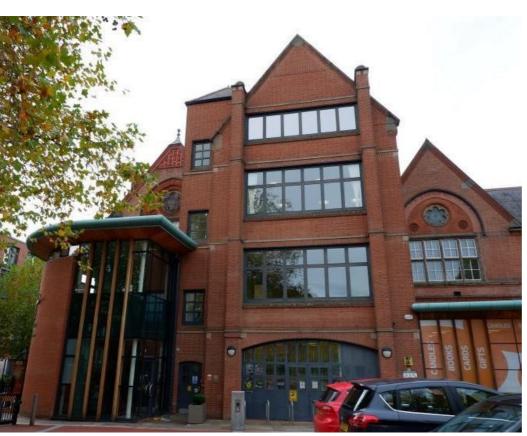

## St Martins House 7 Peacock Lane, Leicester, LE1 5PZ

### **DESCRIPTION:**

Modern office suites set in a centrally located period property in Leicester city centre. The grade II listed building is situated next to the Leicester Cathedral within the city's Historic Quarter and opposite to the King Richard III visitor centre.