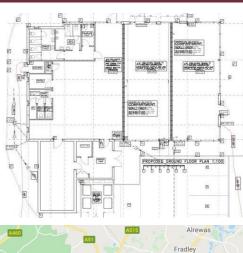

### **DESCRIPTION:**

This former Frankie and Benny's property comprises three separate units available from 847-2,066 sq ft and is suitable for a variety uses (STP). They are to be provided in shell condition ready fort tenant fit out. Parking is available to the front and the rear of the units along with the larger car park for the rest of Wall Island. Externally the property will benefit from a new glazed frontage. The bin store and service yard are also located to the rear of the property.

### PREMISES:

|        | Size (sqft) | Size (sqm) | Rent Per Annum |
|--------|-------------|------------|----------------|
| Unit 1 | 847.00      | 78.69      | £25,000        |
| Unit 2 | 891.00      | 82.78      | £25,000        |
| Unit 3 | 2,066.00    | 191.94     | £45,000        |