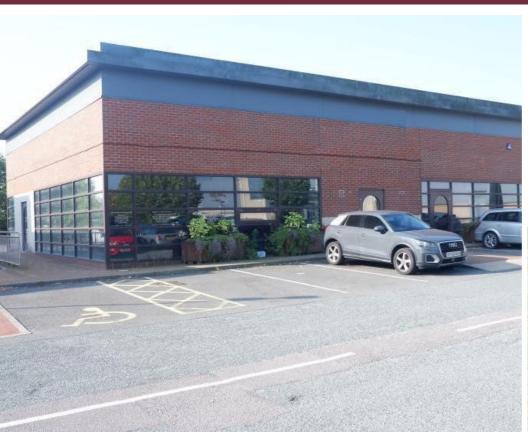

### LOCATION:

The property is located on the established Wall Island Estate in Lichfield, approximately 2 miles south of Lichfield city centre and on the busy A5, Birmingham Road close to junction T5 of the M6 Toll Road. The property is situated adjacent to a Costa Drive Thru and David Lloyd Health Club with other occupiers of the park including, Holiday Inn, and McDonald's. There are also office occupiers on the adjoining Lichfield South Business Park that is home to the HQ's of Voyage Care, Dimension Date and Ascom.

### **DESCRIPTION:**

This former Frankie and Benny's property comprises three separate units available from 847-2,066 sq ft and is suitable for a variety uses (STP). They are to be provided in shell condition ready fort tenant fit out. Parking is available to the front and the rear of the units along with the larger car park for the rest of Wall Island. Externally the property will benefit from a new glazed frontage. The bin store and service yard are also located to the rear of the property.