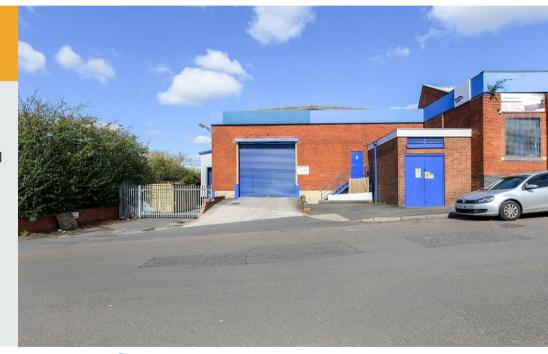

#### Location

The premises are located on Duke Street in New Basford within an established industrial area situated approximately 2 miles northwest of Nottingham City Centre.

The location is less than 1 mile from Nottingham's Ring Road which in turn gives access to Junction 26 of the M1 Motorway

Warehouse at Chelsea House | New Basford | Nottingham | NG7 7HP

To Let: Up to 2,004m<sup>2</sup> (21,570ft<sup>2</sup>)