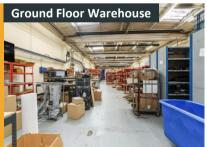

## **Description**

The property comprises warehouse and storage accommodation with office facilities. The specification includes:

- Clear span storage and warehouse space
- · Overhead crane/loading elevator/scissor lifts
- · Lots of power (KVA)
- · Gas hot air blowers in warehouse
- · WC's, kitchen and canteen facilities
- · Mixture of offices
- Car parking
- · Large full height roller shutter doors
- · Partially strip and LED lighting throughout
- · HGV loading bay

#### **Floor Areas**

There is the option to take up to circa 1,950m<sup>2</sup> (21,000ft<sup>2</sup>). Different configurations and splits are available to suit the requirement.

| Floor                             | ft²    |
|-----------------------------------|--------|
| GF Warehouse & Offices            | 13,590 |
| Lower Ground Floor                | 7,980  |
| GF Warehouse & Lower Ground Floor | 21,570 |