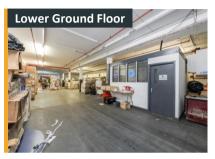

## **Description**

The property comprises warehouse and storage accommodation with office facilities. The specification includes:

- Clear span storage and warehouse space
- · Overhead crane/loading elevator/scissor lifts
- · Lots of power (KVA)
- · Gas hot air blowers in warehouse
- · WC's, kitchen and canteen facilities
- · Mixture of offices
- Car parking
- · Large full height roller shutter doors
- · Partially strip and LED lighting throughout
- · HGV loading bay

#### **Floor Areas**

There is the option to take up to circa 1,950m<sup>2</sup> (21,000ft<sup>2</sup>). Different configurations and splits are available to suit the requirement.

| Floor                             | ft²    |
|-----------------------------------|--------|
| GF Warehouse & Offices            | 13,590 |
| Lower Ground Floor                | 7,980  |
| GF Warehouse & Lower Ground Floor | 21,570 |