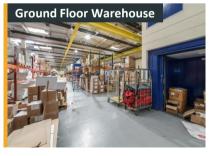

## **Description**

The property comprises warehouse and storage accommodation with office facilities. The specification includes:

- Clear span storage and warehouse space
- · Overhead crane/loading elevator/scissor lifts
- · Lots of power (KVA)
- · Gas hot air blowers in warehouse
- · WC's, kitchen and canteen facilities
- · Mixture of offices
- Car parking
- · Large full height roller shutter doors
- · Partially strip and LED lighting throughout
- · HGV loading bay

#### **Floor Areas**

There is the option to take up to circa 1,950m<sup>2</sup> (21,000ft<sup>2</sup>). Different configurations and splits are available to suit the requirement.

| Floor                             | ft²    |
|-----------------------------------|--------|
| GF Warehouse & Offices            | 13,590 |
| Lower Ground Floor                | 7,980  |
| GF Warehouse & Lower Ground Floor | 21,570 |