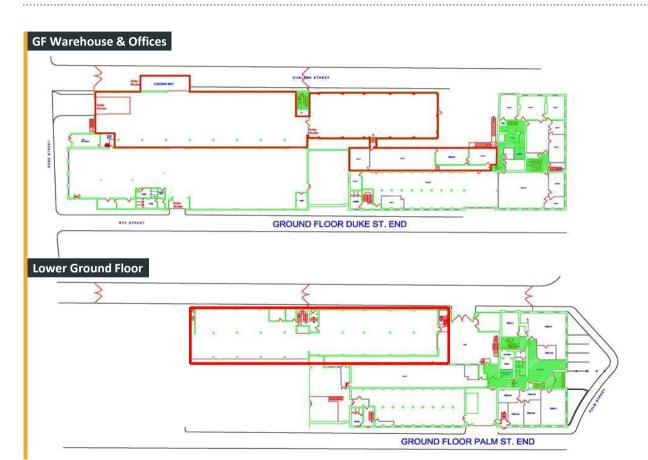

#### **Floor Areas**

There is the option to take up to circa 1,950m<sup>2</sup> (21,000ft<sup>2</sup>). Different configurations and splits are available to suit the requirement.

| Floor                             | ft²    |
|-----------------------------------|--------|
| GF Warehouse & Offices            | 13,590 |
| Lower Ground Floor                | 7,980  |
| GF Warehouse & Lower Ground Floor | 21,570 |