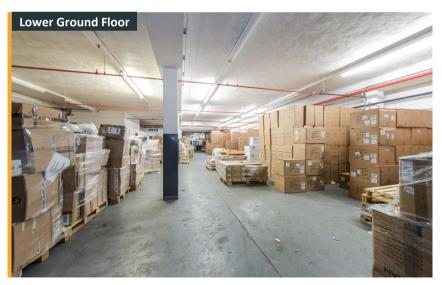

## **Description**

The property comprises warehouse and storage accommodation with office facilities. The specification includes:

- Clear span storage and warehouse space
- · Overhead crane/loading elevator/scissor lifts
- · Lots of power (KVA)
- · Gas hot air blowers in warehouse
- · WC's, kitchen and canteen facilities
- · Mixture of offices
- Car parking
- · Large full height roller shutter doors
- · Partially strip and LED lighting throughout
- · HGV loading bay

#### **Floor Areas**

There is the option to take up to circa 1,950m<sup>2</sup> (21,000ft<sup>2</sup>). Different configurations and splits are available to suit the requirement.

| Floor                             | ft²    |
|-----------------------------------|--------|
| GF Warehouse & Offices            | 13,590 |
| Lower Ground Floor                | 7,980  |
| GF Warehouse & Lower Ground Floor | 21,570 |