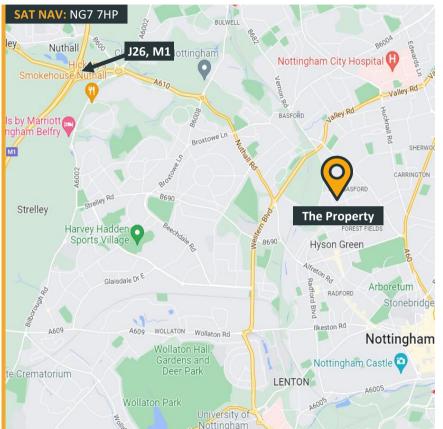

#### Location

The premises are located on Duke Street in New Basford within an established industrial area situated approximately 2 miles northwest of Nottingham City Centre.

The location is less than 1 mile from Nottingham's Ring Road which in turn gives access to Junction 26 of the M1 Motorway