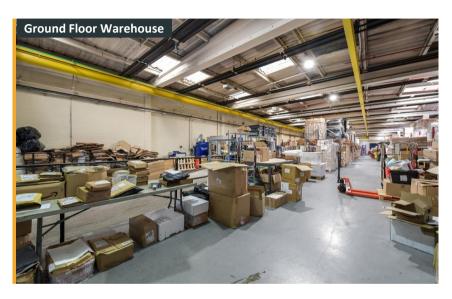

## **Description**

The property comprises warehouse and storage accommodation with office facilities. The specification includes:

- Clear span storage and warehouse space
- · Overhead crane/loading elevator/scissor lifts
- · Lots of power (KVA)
- · Gas hot air blowers in warehouse
- · WC's, kitchen and canteen facilities
- · Mixture of offices
- Car parking
- · Large full height roller shutter doors
- · Partially strip and LED lighting throughout
- · HGV loading bay

#### **Floor Areas**

There is the option to take up to circa 1,950m<sup>2</sup> (21,000ft<sup>2</sup>). Different configurations and splits are available to suit the requirement.

| Floor                             | ft²    |
|-----------------------------------|--------|
| GF Warehouse & Offices            | 13,590 |
| Lower Ground Floor                | 7,980  |
| GF Warehouse & Lower Ground Floor | 21,570 |