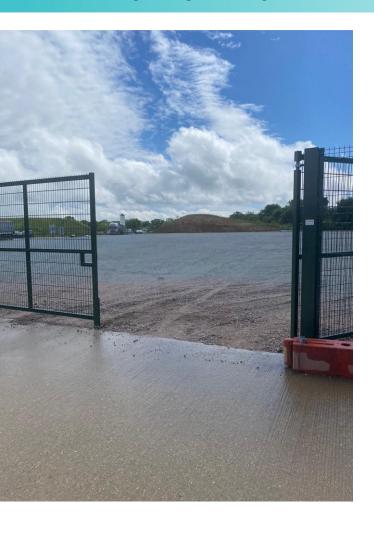

#### **Description**

A regular and level site immediately fronting Old Ipswich Road and within 0.5 miles of the Crown Interchange (A12/A120).

The site is surfaced with crushed hardcore is security fenced to all boundaries with double entrance gates from the shared entrance road. Mains service connections are provided.

#### **Accommodation**

The site extends to 2 acres (0.808 Hectares) and will be available as a whole only and not in part.