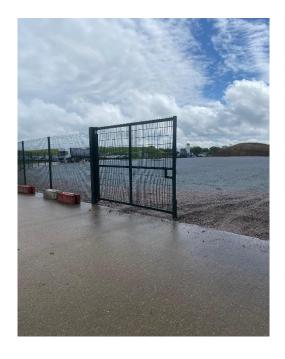

#### **Description**

A regular and level site immediately fronting Old Ipswich Road and within 0.5 miles of the Crown Interchange (A12/A120).

The site is surfaced with crushed hardcore is security fenced to all boundaries with double entrance gates from the shared entrance road. Mains service connections are provided.

#### **Accommodation**

The site extends to 2 acres (0.808 Hectares) and will be available as a whole only and not in part.