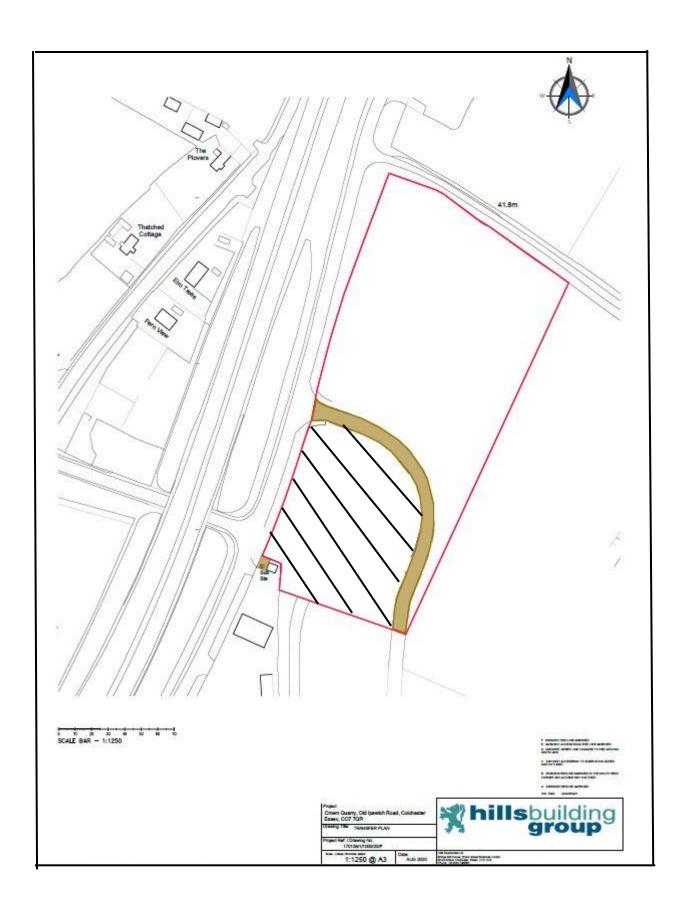

# SITE PLAN (Site hatched in black)

#### **Accommodation**

The site extends to 2 acres (0.808 Hectares) and will be available as a whole only and not in part.