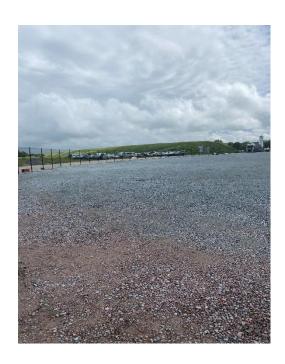

#### **Description**

A regular and level site immediately fronting Old Ipswich Road and within 0.5 miles of the Crown Interchange (A12/A120).

The site is surfaced with crushed hardcore is security fenced to all boundaries with double entrance gates from the shared entrance road. Mains service connections are provided.

#### **Accommodation**

The site extends to 2 acres (0.808 Hectares) and will be available as a whole only and not in part.