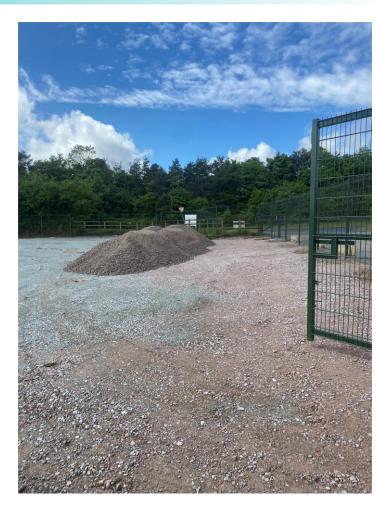

#### **Description**

A regular and level site immediately fronting Old Ipswich Road and within 0.5 miles of the Crown Interchange (A12/A120).

The site is surfaced with crushed hardcore is security fenced to all boundaries with double entrance gates from the shared entrance road. Mains service connections are provided.

#### **Accommodation**

The site extends to 2 acres (0.808 Hectares) and will be available as a whole only and not in part.