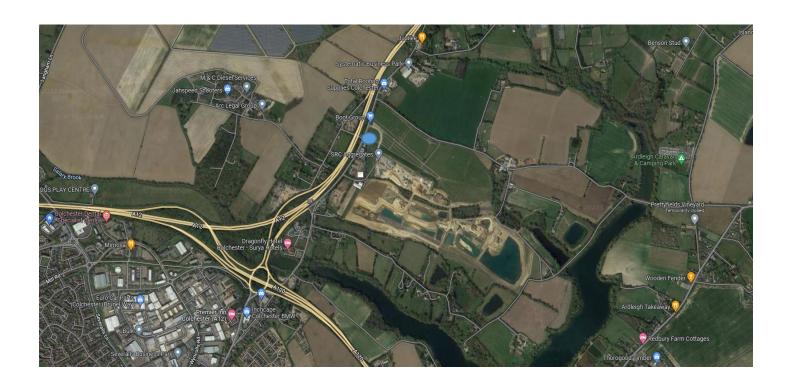

#### Location

The site is located on the northern edge of Colchester, fronting Old Ipswich Road and 0.5 miles from the Crown Interchange A12/A120 (J.29) which provides immediate access to the East Coast Port of Harwich, Stansted Airport, London, M25 (J.28) and via Ipswich, to the Midlands and Felixstowe International Container Port.

#### **Description**

A regular and level site immediately fronting Old Ipswich Road and within 0.5 miles of the Crown Interchange (A12/A120).

The site is surfaced with crushed hardcore is security fenced to all boundaries with double entrance gates from the shared entrance road. Mains service connections are provided.