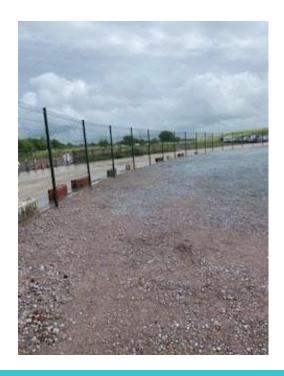

#### **Description**

A regular and level site immediately fronting Old Ipswich Road and within 0.5 miles of the Crown Interchange (A12/A120).

The site is surfaced with crushed hardcore is security fenced to all boundaries with double entrance gates from the shared entrance road. Mains service connections are provided.

#### **Accommodation**

The site extends to 2 acres (0.808 Hectares) and will be available as a whole only and not in part.