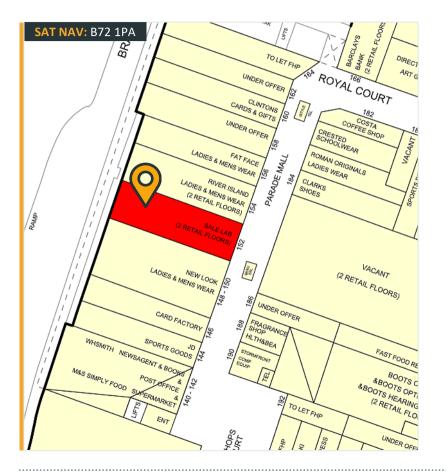

s | N/A    | N/A   |

# Planning

The current planning use is Class E and can therefore be used for the following uses:- retail shop, financial & professional services, café or restaurant, office use, clinic, health centre, creche and gym.

## **Legal Costs**

Each party to be responsible for their own legal fees in connection with the transaction.

## **EPC**

A copy of the Energy Performance Certificate is available on request.

#### **Business Rates**

The latest Government retail relief gives qualifying retail, hospitality and leisure businesses a discount of 75% on the rates payable from 01/04/2023 to 31/03/2024 (up to a total saving of £110,000 per business). This information is for guidance only and all parties should check themselves with the relevant local billing authority.







## **Further Information**

For further information or to arrange a viewing please call or click on the emails or website below:



Fisher Hargreaves Proctor Ltd. 122 Colmore Row, Birmingham B3 3BD



Doug Tweedie 07887 787 892 doug@fhp.co.uk

Oliver Daniels 07896 035 805 oliver.daniels@fhp.co.uk

**Alan Pearson** 07876 396 005

alan@fhp.co.uk

fhp.co.uk

28/02/2024

Please click here to read our "Property Misdescriptions Act". E&OE.