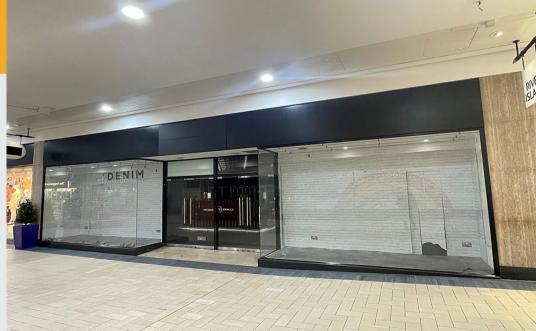

# **Ground floor sales** 413.69m<sup>2</sup> (4,443ft<sup>2</sup>)

- Prime retail destination with a mix of national and independent retailers including H&M, JD, Pandora, Bert & Gerts and DJ Collectables
- Access to substantial annual footfall and a catchment population of 295,000
- Parking facilities for 950 cars
- Regular on site events
- · Access to centre marketing and social media
- Lease: New lease available
- Rent: £100,000 per annum exclusive of VAT
- Service Charge: £33,482
- Buildings insurance: £1,541
- Rateable Value (2023): £96,000

## Accommodation

| Floor              | m²     | ft²   |
|--------------------|--------|-------|
| Ground floor sales | 413.69 | 4,443 |
| Basement           | 274.71 | 2,957 |
| First floor stores | N/A    | N/A   |