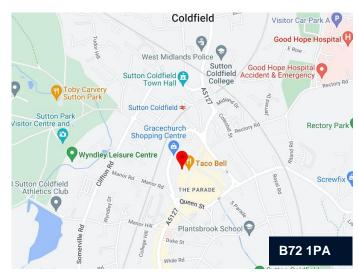

## Gracechurch Centre, The Parade, Sutton Coldfield, B72 1PA

- Sutton Coldfield is an affluent town, located circa 8 miles commute North East of central Birmingham.
- The 550,000 sq ft Gracechurch Shopping Centre has an annual footfall of circa 8 million and provides the town's main 890 space car park.
- Situated within the prime covered part of the scheme, with adjacencies including New Look, Apple & River Island.
- Fully fitted shop, available on flexible lease terms.

#### Location

Sutton Coldfield is an affluent town, located circa 8 miles commute North East of central Birmingham.

Situated within the prime covered part of the scheme, with adjacencies including New Look, Apple & River Island.