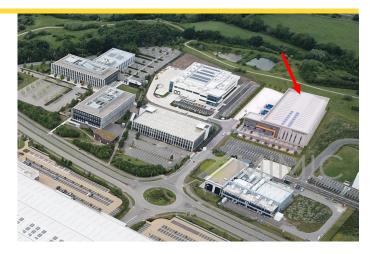

#### Location

Extending across 100 acres, Ansty Park is one of the newest and most significant business and technology parks in the Midlands. The park has established itself as a hub for research and development, high-tech manufacturing and office occupiers attracting major occupiers including MTC, Meggitt, Rolls-Royce, Sainsbury's, Cadent and The London Taxi Company.

Positioned at the very heart of the aerospace, manufacturing and logistics centre of the UK, the park benefits from direct access to the UK's motorway network via junction 2 of the M6 and the M69. Coventry, Birmingham and East Midlands airports are all accessible within a 40 minute drive time.