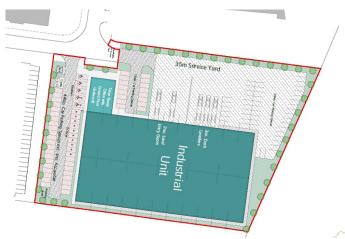

#### Description

The unit will benefit from the following specification:

- 12.5m clear internal height
- 35m yard depth
- BREEAM Excellent
- EPC A
- Secure site
- 3 dock level access doors
- 2 level access doors
- 89 car parking spaces
- 12 EV charging points

The accommodation comprises the following areas:

| Name                    | sq ft  | sq m     |
|-------------------------|--------|----------|
| Ground - Industrial     | 44,000 | 4,087.73 |
| Ground - Core & Welfare | 2,250  | 209.03   |
| 1st - Offices           | 2,250  | 209.03   |
| 2nd - Offices           | 2,250  | 209.03   |
| Total                   | 50,750 | 4,714.82 |