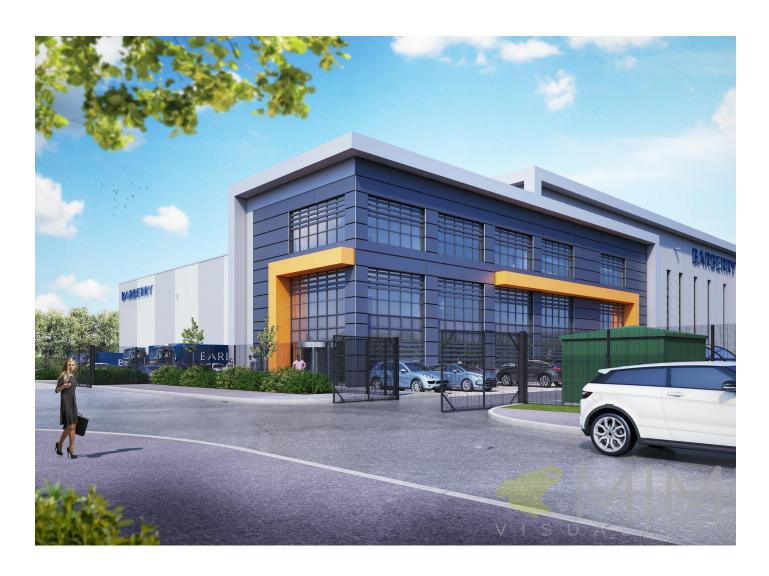

# BARBERRY 50, VIGGEN WAY, ANSTY PARK

Coventry, CV7 9RE

### **Key Highlights**

- 50,750 sq ft
- To Let / For Sale
- Golden Triangle location
- 12.5m clear internal height

- New R&D, Advanced Manufacturing and Industrial Unit
- B1, B2 Use
- Less than 1 mile to J2 M6 and M69

#### Description

The unit will benefit from the following specification:

- 12.5m clear internal height
- 35m yard depth
- BREEAM Excellent
- EPC A
- Secure site
- 3 dock level access doors
- 2 level access doors
- 89 car parking spaces
- 12 EV charging points