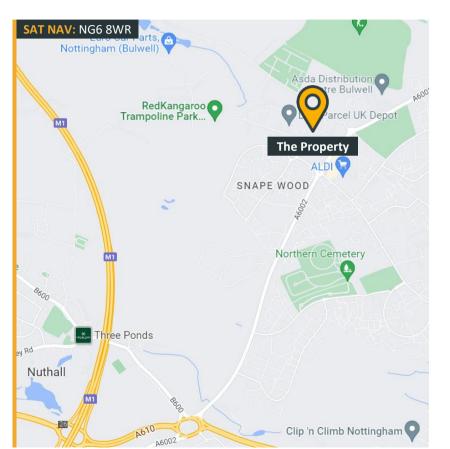

## **The Property**

Aspect House comprises a purpose built, multi occupied office building located close to Junction 26 of the M1 Motorway, accessed just off the A610 which provides access into Nottingham City Centre and surrounds. The business centre provides fully serviced office spaces available on flexible lease arrangements with full onsite management. The centre provides 24 hour access with onsite security, out of hours CCTV and remote monitoring with excellent levels of car parking dedicated to the Business Centre within a secure onsite car park.