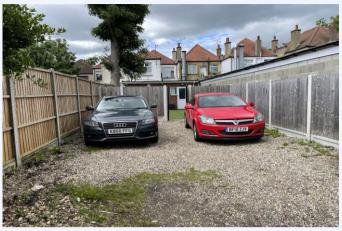

#### **Property:**

The space to be created will comprise some 550 sq.ft. and will provide the tenant with a small kitchen, toilet and ancillary as well as 1 parking space at the rear.

#### Features:

- Open Plan Retail Accommodation
- Suitable For Various Uses
- Rear Parking For 1 Vehicle
- Located On The Busy Sutton Road
- Available March/April 2023