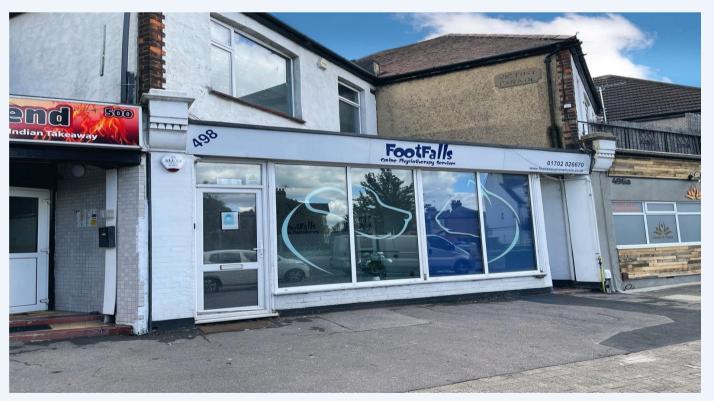

# 498 Sutton Road, Southend-on-Sea, Essex, SS2 5PN

#### **Property:**

The space to be created will comprise some 550 sq.ft. and will provide the tenant with a small kitchen, toilet and ancillary as well as 1 parking space at the rear.

#### Features:

- Open Plan Retail Accommodation
- Suitable For Various Uses
- Rear Parking For 1 Vehicle
- Located On The Busy Sutton Road
- Available March/April 2023