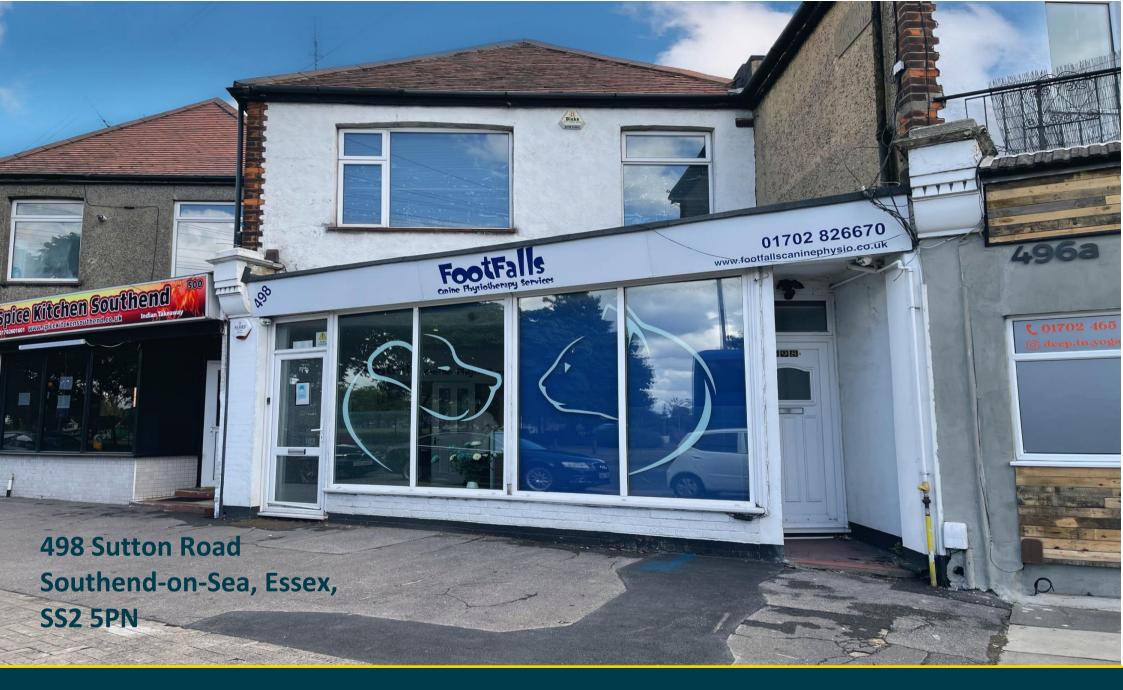

# 498 Sutton Road, Southend-on-Sea, Essex, SS2 5PN

#### **Property:**

The space to be created will comprise some 550 sq.ft. and will provide the tenant with a small kitchen, toilet and ancillary as well as 1 parking space at the rear.

#### Features:

- Open Plan Retail Accommodation
- Suitable For Various Uses
- Rear Parking For 1 Vehicle
- Located On The Busy Sutton Road
- Available March/April 2023