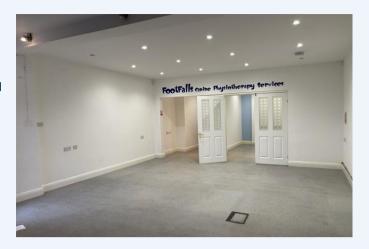

#### **Property:**

The space to be created will comprise some 550 sq.ft. and will provide the tenant with a small kitchen, toilet and ancillary as well as 1 parking space at the rear.

#### Features:

- Open Plan Retail Accommodation
- Suitable For Various Uses
- Rear Parking For 1 Vehicle
- Located On The Busy Sutton Road
- Available March/April 2023