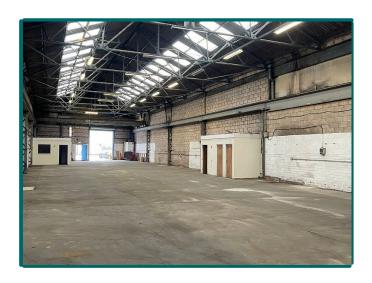

# **DESCRIPTION**

The units in general comprises of steel portal frame warehouse units consisting of roller shutter access with adjacent car parking and a secure yard compound.

In part the property provides a range of cranes starting at 5t (not tested). The units provide a working height to the underside of the crane of 7.6m and a height to the underside of the steel frame of 9m.