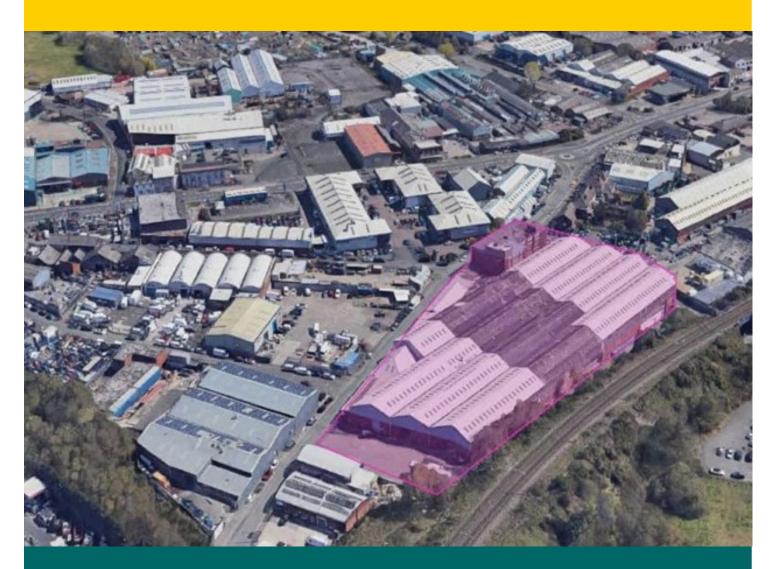

#### LOCATION

Potters Lane Business Park is located on Potters Lane within 1/4 mile of Wednesbury town centre and having good road links with the M5 and M6 motorways which are 1/2 mile to the east along with the A41 Black Country New Road. This is a busy and popular industrial location with many national brands in close proximity including Eliza Tinsley, Biffa Waste Services and Lister Gases.

# **DESCRIPTION**

The units in general comprises of steel portal frame warehouse units consisting of roller shutter access with adjacent car parking and a secure yard compound.

In part the property provides a range of cranes starting at 5t (not tested). The units provide a working height to the underside of the crane of 7.6m and a height to the underside of the steel frame of 9m.

## **ACCOMMODATION**

Unit 21-22: 15,200 sq ft