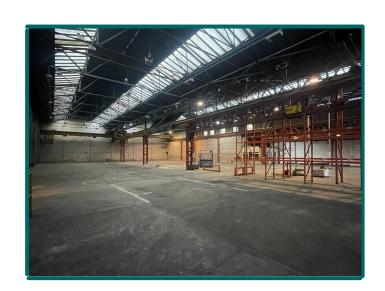

# **DESCRIPTION**

The units in general comprises of steel portal frame warehouse units consisting of roller shutter access with adjacent car parking and a secure yard compound.

In part the property provides a range of cranes starting at 5t (not tested). The units provide a working height to the underside of the crane of 7.6m and a height to the underside of the steel frame of 9m.