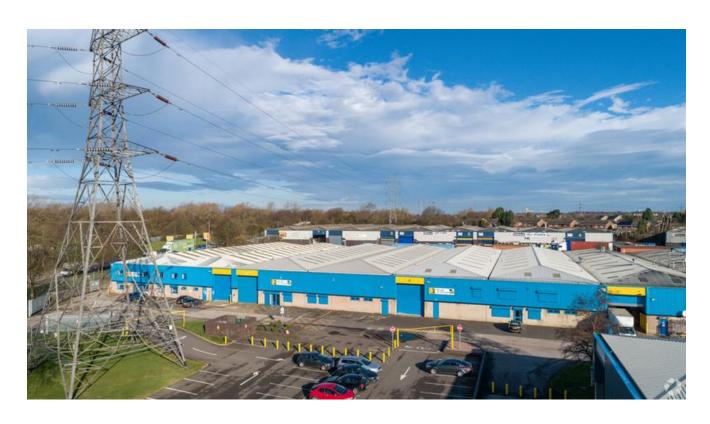

## MODERN INDUSTRIAL WAREHOUSE UNITS

Bloxwich Industrial Estate, Bloxwich Lane Walsall, West Midlands WS2 8DL

20,000 sqft- 40,000 sqft - 60,000 sqft

**GIA** approx

AVAILABLE AS A WHOLE OR INDIVIDUALLY (SUBJECT TO AVAILABILITY)

#### **LOCATION**

The properties are located on the Bloxwich Industrial Estate which is approximately 2 miles (3.2km) north-west of Walsall and occupies a convenient location less than 300m from junction 10 of the M6. The M54 and M6 Toll motorways are located 4.5miles (7.2Km) and 6.5miles (10.4Km) to the north and the M5 is located 4.2 miles (6.7km) to the south.

#### **DESCRIPTION**

The units are mid-terrace warehouses and benefit from a portal frame construction with a part brick/part steel profile with a pitched steel roof. The units provide 5.4m working height and roller shutter door access to the front and rear of the buildings. A service yard and parking are also located at the front of the units. Offices and W/C facilities are provided within the units.