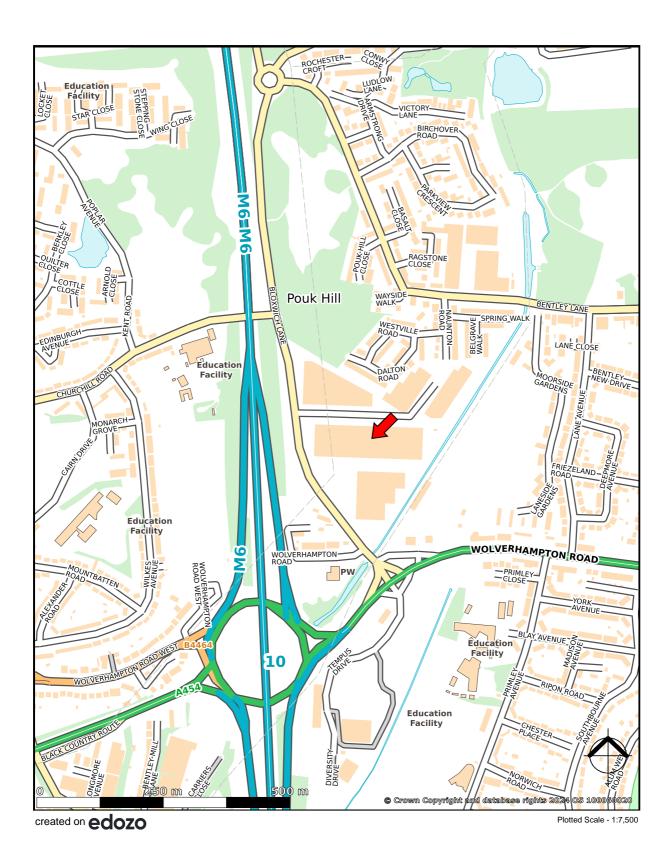

#### **LOCATION**

The properties are located on the Bloxwich Industrial Estate which is approximately 2 miles (3.2km) north-west of Walsall and occupies a convenient location less than 300m from junction 10 of the M6. The M54 and M6 Toll motorways are located 4.5miles (7.2Km) and 6.5miles (10.4Km) to the north and the M5 is located 4.2 miles (6.7km) to the south.