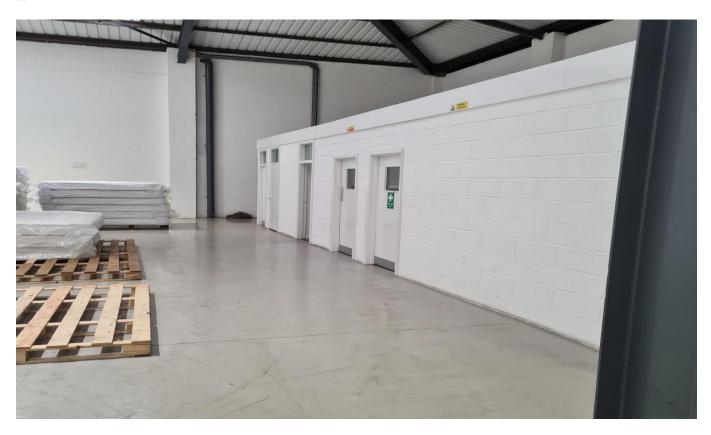

#### **DESCRIPTION**

The units are mid-terrace warehouses and benefit from a portal frame construction with a part brick/part steel profile with a pitched steel roof. The units provide 5.4m working height and roller shutter door access to the front and rear of the buildings. A service yard and parking are also located at the front of the units. Offices and W/C facilities are provided within the units.