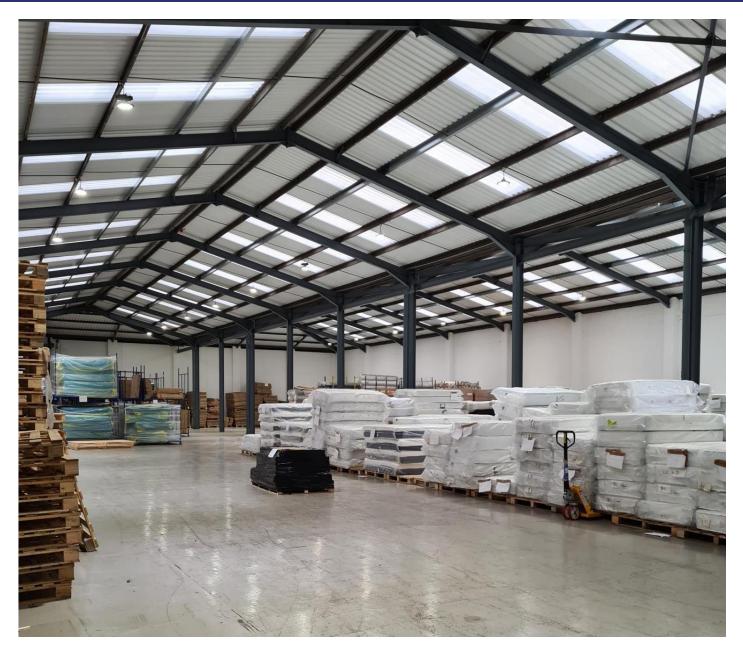

#### **DESCRIPTION**

The units are mid-terrace warehouses and benefit from a portal frame construction with a part brick/part steel profile with a pitched steel roof. The units provide 5.4m working height and roller shutter door access to the front and rear of the buildings. A service yard and parking are also located at the front of the units. Offices and W/C facilities are provided within the units.

## **ACCOMMODATION**

Warehouse units from 20,000 to 40,000sqft available or up to 60,000sqft by way of a combination.