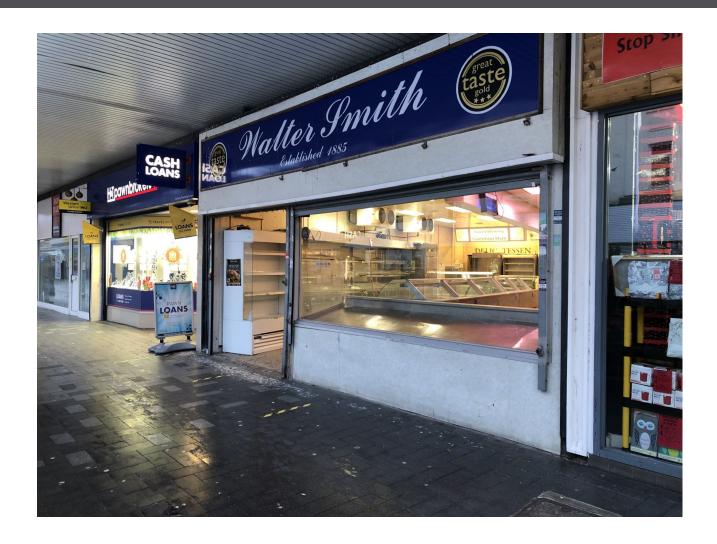

# **RETAIL**

1,677 SqFt ( 156 SqM )

£22,000 +VAT per annum

65 Kings Square, West Bromwich, B70 7NW

TO LET

## **Description**

This previous butchers shop occupies a fantastic position in the High Street, being close to the Kings Square shopping centre entrance it is situated across ground and first floors.

The ground floor has open frontage and consists of shop floor, kitchen and prep room as well as inbuilt cold store. To the first floor there is are two further large cold store rooms and staff room with men's and women's WCs.

## Location

The shop is located in a prominent position within the High Street, being close to the main entrances of the Kings Square and Queens Square Shopping Centres. It is adjacent to H&T Pawnbrokers and Gadgets Gizmos & Gifts, opposite to the British Heart Foundation. Nearby national retailers include New Look, Timpsons, Thomas Cook and Argos.