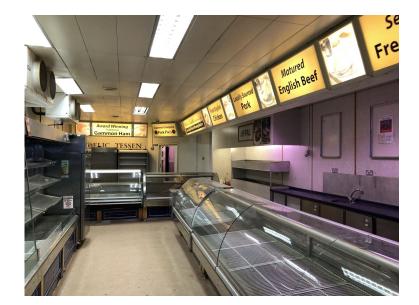

## **Description**

This previous butchers shop occupies a fantastic position in the High Street, being close to the Kings Square shopping centre entrance it is situated across ground and first floors.

The ground floor has open frontage and consists of shop floor, kitchen and prep room as well as inbuilt cold store. To the first floor there is are two further large cold store rooms and staff room with men's and women's WCs.

### Accommodation

Ground Floor:

Front retail -  $17.4 \times 40.1 = 697 \text{ Sq Ft}$ 

Kitchen & Cold Store = 317 Sq Ft

First Floor:

Staff Room -  $15.1 \times 7 = 105 \text{ Sq Ft}$ 

Cold Store 1 - 19 x 12.7 = 242 Sq Ft