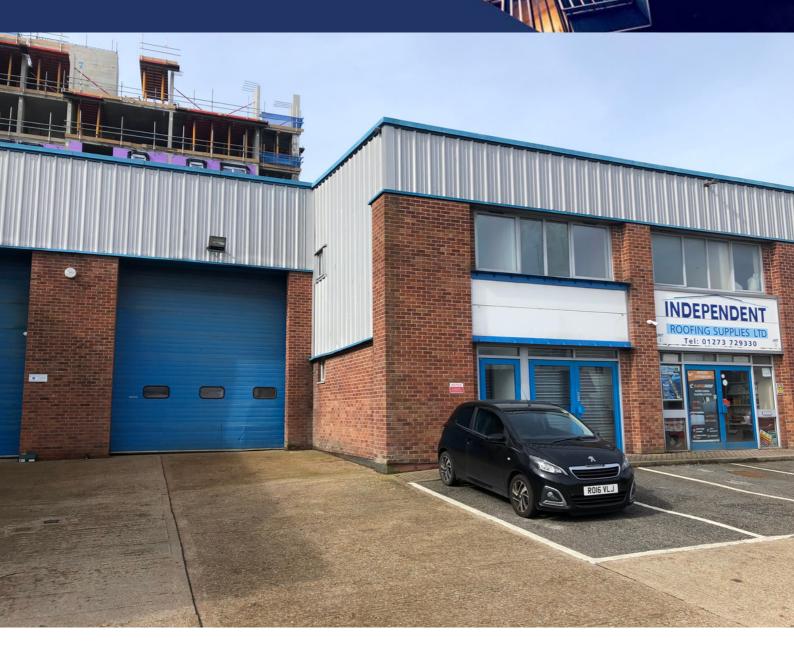

The Newtown Trade Park Estate is located directly off the A270, opposite the Goldstone Retail Park. Unit 2 adjoins Independent Roofing Supplies and nearby occupiers include HSL, Speedy Services, TLC, Rexel, Wolseley Plumb & Parts, NRS Healthcare and GSF Car Parts.

#### Description

The property comprises a mid terrace high bay warehouse unit which is suitable for trade counter, warehouse or other uses (subject to any necessary consents).

Features include an eaves height of 19'6 / 5.9 m, warehouse lighting, glazed showroom entrance (with internal electric shutter), sectional loading door, three phase electricity supply, and estate signage.