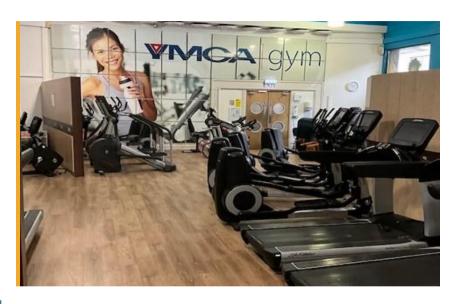

#### **Accommodation**

The accommodation available was previously the YMCA Gym and comprises 4 separate zones available as a whole or separately.

| Floor                                                                               | m²     | ft²   |
|-------------------------------------------------------------------------------------|--------|-------|
| Ground Floor – Zone 1<br>Accessed from Shakespeare St<br>Suit Retail or Leisure Use |        |       |
| Internal Width                                                                      | 21.9m  | 72′0″ |
| Sales Area                                                                          | 298.68 | 3,215 |
| Storage Area                                                                        | 18.58  | 200   |
| Total Area                                                                          | 317.26 | 3,415 |

# **Accommodation (continued)**

| Floor                                                                                       | m²     | ft²   |
|---------------------------------------------------------------------------------------------|--------|-------|
| Lower Ground Floor – Zone 2<br>Accessed from Shakespeare St<br>Dance/Fitness Studio         |        |       |
| Dance Studio                                                                                | 41.80  | 1,450 |
| Spin Studio                                                                                 | 53.23  | 573   |
| Mens Changing Rooms                                                                         | 62.24  | 670   |
| Ladies Changing Rooms                                                                       | 58/06  | 625   |
| Total Area                                                                                  | 308.25 | 3,318 |
|                                                                                             |        |       |
| Upper Ground Floor – Zone 3<br>Accessed from Peachy Street                                  |        |       |
| 1 Room                                                                                      | 116.12 | 1,250 |
| First Floor – Zone 4 Accessed from Shakespeare St Old School Gymnasium Would suit many uses |        |       |
| 1 Room                                                                                      | 281.96 | 3,035 |