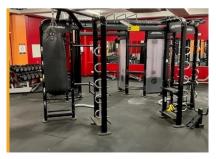

# **Accommodation (continued)**

| Floor                                                                                       | m²     | ft²   |
|---------------------------------------------------------------------------------------------|--------|-------|
| Lower Ground Floor – Zone 2<br>Accessed from Shakespeare St<br>Dance/Fitness Studio         |        |       |
| Dance Studio                                                                                | 41.80  | 1,450 |
| Spin Studio                                                                                 | 53.23  | 573   |
| Mens Changing Rooms                                                                         | 62.24  | 670   |
| Ladies Changing Rooms                                                                       | 58/06  | 625   |
| Total Area                                                                                  | 308.25 | 3,318 |
|                                                                                             |        |       |
| Upper Ground Floor – Zone 3<br>Accessed from Peachy Street                                  |        |       |
| 1 Room                                                                                      | 116.12 | 1,250 |
| First Floor – Zone 4 Accessed from Shakespeare St Old School Gymnasium Would suit many uses |        |       |
| 1 Room                                                                                      | 281.96 | 3,035 |