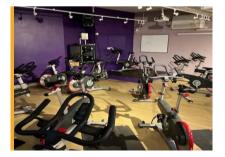

# **Accommodation (continued)**

| Floor                                                                                       | m²     | ft²   |
|---------------------------------------------------------------------------------------------|--------|-------|
| Lower Ground Floor – Zone 2<br>Accessed from Shakespeare St<br>Dance/Fitness Studio         |        |       |
| Dance Studio                                                                                | 41.80  | 1,450 |
| Spin Studio                                                                                 | 53.23  | 573   |
| Mens Changing Rooms                                                                         | 62.24  | 670   |
| Ladies Changing Rooms                                                                       | 58/06  | 625   |
| Total Area                                                                                  | 308.25 | 3,318 |
|                                                                                             |        |       |
| Upper Ground Floor – Zone 3<br>Accessed from Peachy Street                                  |        |       |
| 1 Room                                                                                      | 116.12 | 1,250 |
| First Floor – Zone 4 Accessed from Shakespeare St Old School Gymnasium Would suit many uses |        |       |
| 1 Room                                                                                      | 281.96 | 3,035 |