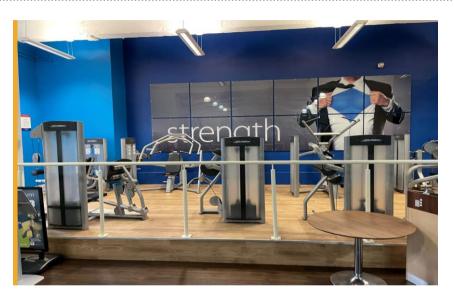

# **Accommodation (continued)**

| Floor                                                                                       | m²     | ft²   |
|---------------------------------------------------------------------------------------------|--------|-------|
| Lower Ground Floor – Zone 2<br>Accessed from Shakespeare St<br>Dance/Fitness Studio         |        |       |
| Dance Studio                                                                                | 41.80  | 1,450 |
| Spin Studio                                                                                 | 53.23  | 573   |
| Mens Changing Rooms                                                                         | 62.24  | 670   |
| Ladies Changing Rooms                                                                       | 58/06  | 625   |
| Total Area                                                                                  | 308.25 | 3,318 |
|                                                                                             |        |       |
| Upper Ground Floor – Zone 3<br>Accessed from Peachy Street                                  |        |       |
| 1 Room                                                                                      | 116.12 | 1,250 |
| First Floor – Zone 4 Accessed from Shakespeare St Old School Gymnasium Would suit many uses |        |       |
| 1 Room                                                                                      | 281.96 | 3,035 |