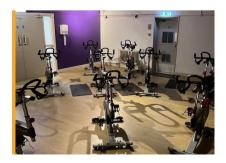

# **Accommodation (continued)**

| Floor                                                                                       | m²     | ft²   |
|---------------------------------------------------------------------------------------------|--------|-------|
| Lower Ground Floor – Zone 2<br>Accessed from Shakespeare St<br>Dance/Fitness Studio         |        |       |
| Dance Studio                                                                                | 41.80  | 1,450 |
| Spin Studio                                                                                 | 53.23  | 573   |
| Mens Changing Rooms                                                                         | 62.24  | 670   |
| Ladies Changing Rooms                                                                       | 58/06  | 625   |
| Total Area                                                                                  | 308.25 | 3,318 |
|                                                                                             |        |       |
| Upper Ground Floor – Zone 3<br>Accessed from Peachy Street                                  |        |       |
| 1 Room                                                                                      | 116.12 | 1,250 |
| First Floor – Zone 4 Accessed from Shakespeare St Old School Gymnasium Would suit many uses |        |       |
| 1 Room                                                                                      | 281.96 | 3,035 |