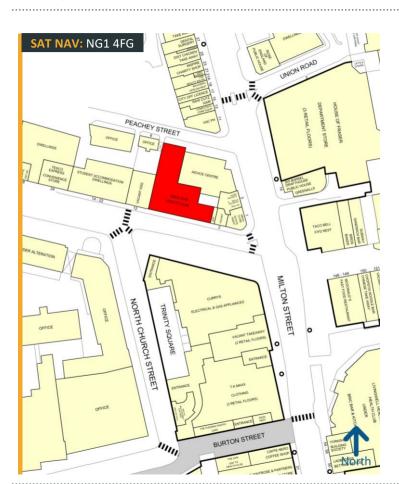

#### **Situation**

The YMCA building is a landmark building situated on Shakespeare Street between the City Centre Campus for Nottingham Trent University and The Victoria Shopping Centre.

### **Property**

The property benefits from a large shop front to Shakespeare Street as well as an entrance from Peachy Street at the rear.