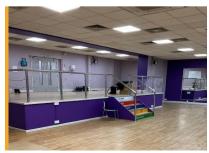

# **Accommodation (continued)**

| Floor                                                                                       | m²     | ft²   |
|---------------------------------------------------------------------------------------------|--------|-------|
| Lower Ground Floor – Zone 2<br>Accessed from Shakespeare St<br>Dance/Fitness Studio         |        |       |
| Dance Studio                                                                                | 41.80  | 1,450 |
| Spin Studio                                                                                 | 53.23  | 573   |
| Mens Changing Rooms                                                                         | 62.24  | 670   |
| Ladies Changing Rooms                                                                       | 58/06  | 625   |
| Total Area                                                                                  | 308.25 | 3,318 |
|                                                                                             |        |       |
| Upper Ground Floor – Zone 3<br>Accessed from Peachy Street                                  |        |       |
| 1 Room                                                                                      | 116.12 | 1,250 |
| First Floor – Zone 4 Accessed from Shakespeare St Old School Gymnasium Would suit many uses |        |       |
| 1 Room                                                                                      | 281.96 | 3,035 |