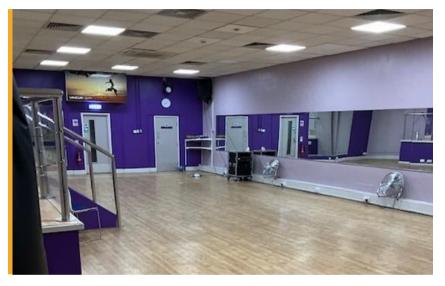

# **Accommodation (continued)**

| Floor                                                                                       | m²     | ft²   |
|---------------------------------------------------------------------------------------------|--------|-------|
| Lower Ground Floor – Zone 2<br>Accessed from Shakespeare St<br>Dance/Fitness Studio         |        |       |
| Dance Studio                                                                                | 41.80  | 1,450 |
| Spin Studio                                                                                 | 53.23  | 573   |
| Mens Changing Rooms                                                                         | 62.24  | 670   |
| Ladies Changing Rooms                                                                       | 58/06  | 625   |
| Total Area                                                                                  | 308.25 | 3,318 |
|                                                                                             |        |       |
| Upper Ground Floor – Zone 3<br>Accessed from Peachy Street                                  |        |       |
| 1 Room                                                                                      | 116.12 | 1,250 |
| First Floor – Zone 4 Accessed from Shakespeare St Old School Gymnasium Would suit many uses |        |       |
| 1 Room                                                                                      | 281.96 | 3,035 |