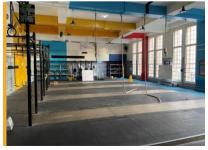

# **Accommodation (continued)**

| Floor                                                                                       | m²     | ft²   |
|---------------------------------------------------------------------------------------------|--------|-------|
| Lower Ground Floor – Zone 2<br>Accessed from Shakespeare St<br>Dance/Fitness Studio         |        |       |
| Dance Studio                                                                                | 41.80  | 1,450 |
| Spin Studio                                                                                 | 53.23  | 573   |
| Mens Changing Rooms                                                                         | 62.24  | 670   |
| Ladies Changing Rooms                                                                       | 58/06  | 625   |
| Total Area                                                                                  | 308.25 | 3,318 |
|                                                                                             |        |       |
| Upper Ground Floor – Zone 3<br>Accessed from Peachy Street                                  |        |       |
| 1 Room                                                                                      | 116.12 | 1,250 |
| First Floor – Zone 4 Accessed from Shakespeare St Old School Gymnasium Would suit many uses |        |       |
| 1 Room                                                                                      | 281.96 | 3,035 |