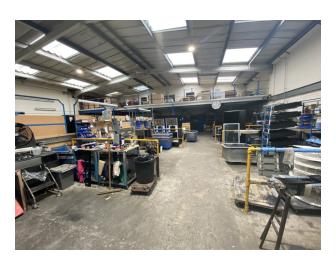

#### **DESCRIPTION**

The property comprises of a twin bay unit of steel portal frame construction with part brick/part blockwork beneath a pitched lined roof over a concrete floor with newly installed LED lighting. Access is via two roller shutter doors to the rear of the premises.

The unit also benefits from mixed office accommodation, kitchen, WC's and mezzanine.

Externally, there is parking available to the front of the property along with a yard area of approximately 0.3 acres at the rear with a right of way to the neighbouring unit running through.