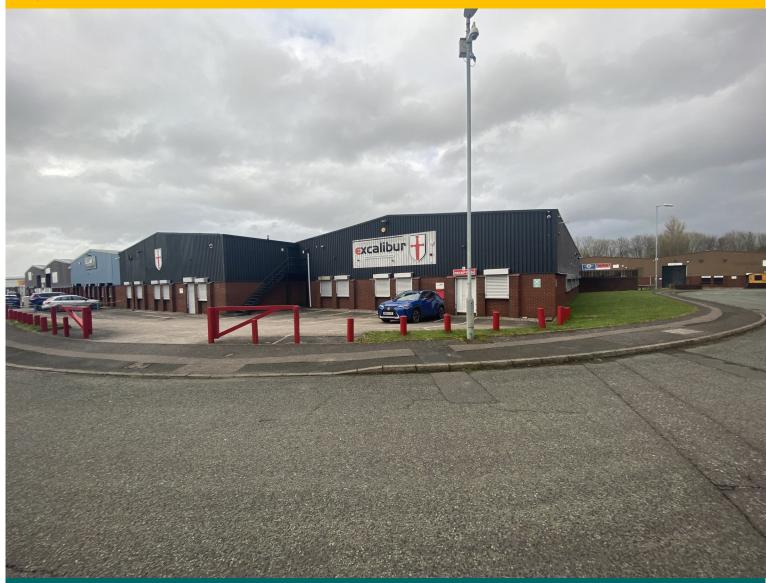

## **LOCATION**

The property is located on the Barton Industrial Trading Estate, Wolverhampton. This established industrial area is accessed via Mount Pleasant to the A463 Black Country Route approximately ½ mile distant and Junction 10 of the M6 Motorway some 3 miles distant. Wolverhampton City Centre lies approximately 2½ miles to the West.

#### **DESCRIPTION**

The property comprises of a twin bay unit of steel portal frame construction with part brick/part blockwork beneath a pitched lined roof over a concrete floor with newly installed LED lighting. Access is via two roller shutter doors to the rear of the premises.